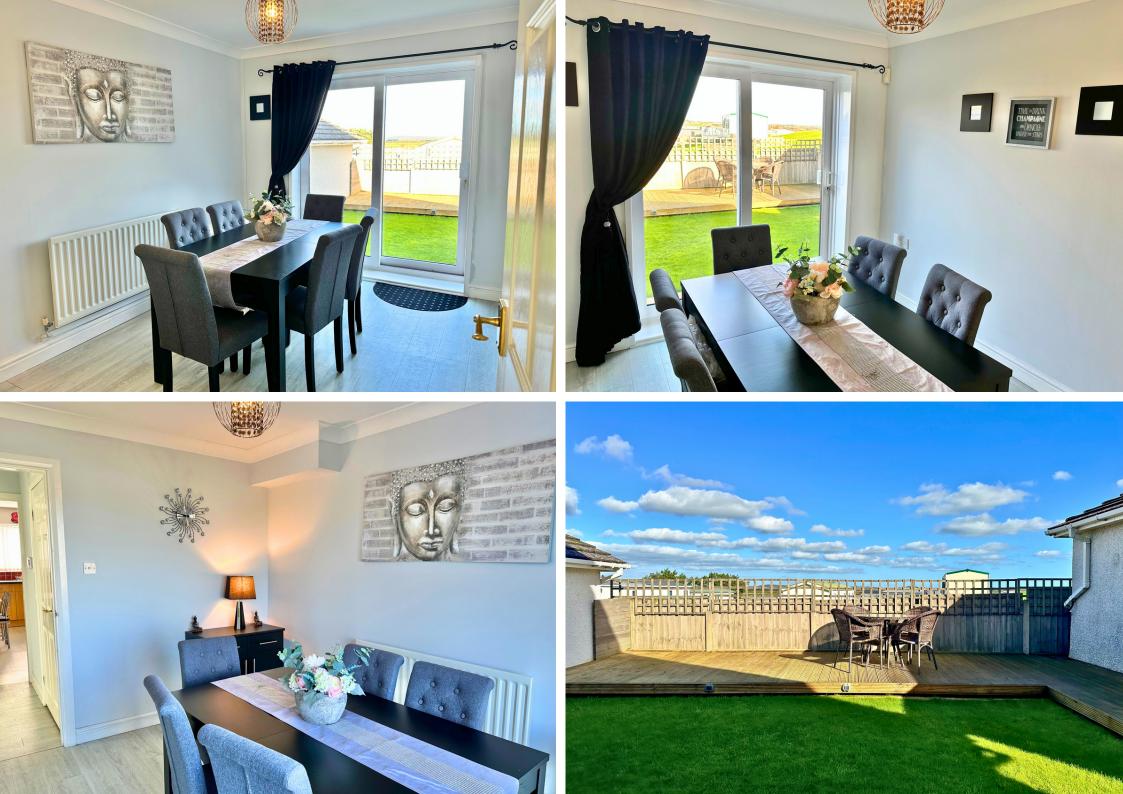

The property is well-maintained and boasts a spacious layout with plenty of room for a family or group of friends. The lounge is bright and airy, perfect for relaxing after a day at the beach. The kitchen is fully equipped with everything you need to whip up a delicious meal, and the dining room provides ample space for everyone to enjoy it together.

## Key features

- Attractive Detached Dormer Bungalow
- Picturesque Coastal Setting
- Modernised To An Exceptional Standard
- 3 Bedrooms (1 En-Suite) & Family Bathroom
- Sizeable Lounge & Dining Room
- UPVC Double Glazing & Gas Central Heating
- Front & Rear Gardens
- Detached Garage & Ample Off Road Parking