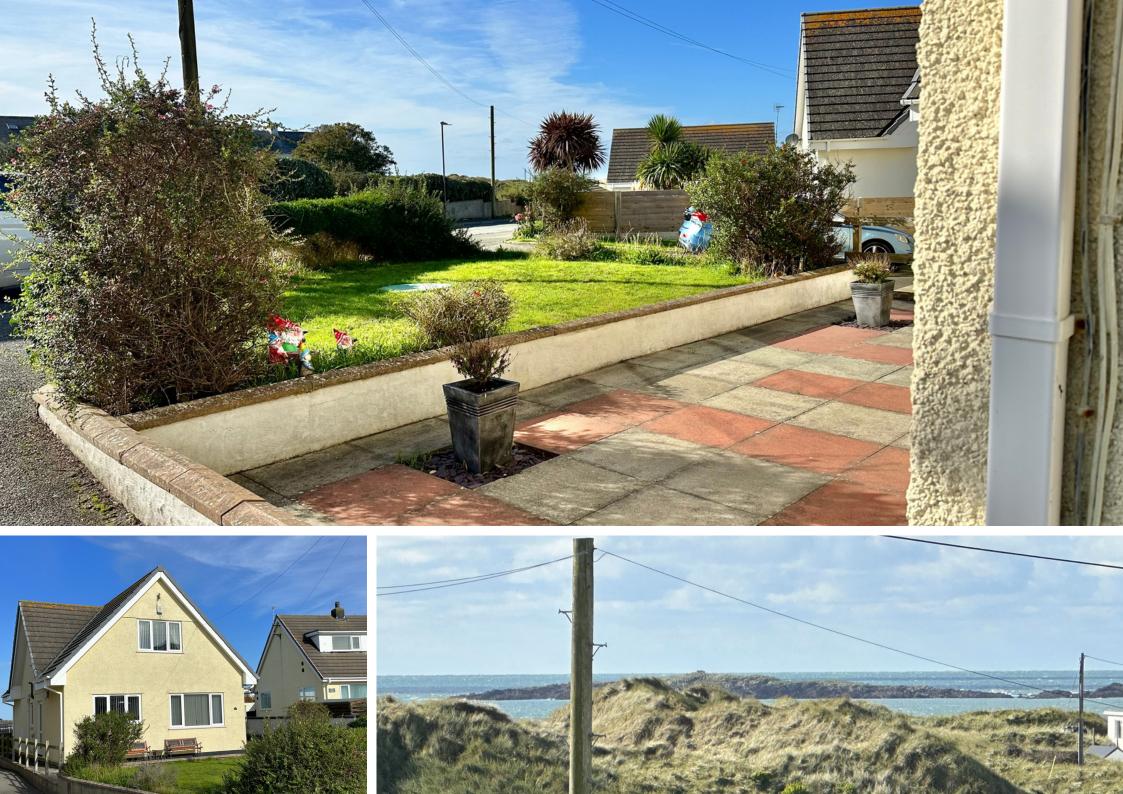

## Description

If you're looking for a tranquil family home or a beachside holiday home in the coastal village of Rhosneigr, this Detached Dormer Bungalow is a must-see. Walking distance to the dunes, sea beyond and local amenities this property includes a garage with parking, Lounge, kitchen, utility and dining room, family bathroom with 3 bedrooms including a master with En-suite .

The property is well-maintained and boasts a spacious layout with plenty of room for a family or group of friends. The lounge is bright and airy, perfect for relaxing after a day at the beach. The kitchen is fully equipped with everything you need to whip up a delicious meal, and the dining room provides ample space for everyone to enjoy it together.

Upstairs, you'll find two bedrooms one being a master with an en-suite bathroom. Each bedroom is tastefully decorated plus family bathroom with a bathtub and shower.

One of the best features of this property is its location. It's just a short walk to the stunning dunes and beach, where you can enjoy a wide range of water sports or simply soak up the sunshine. Local amenities, including shops, restaurants, and cafes, are also within easy reach.

Overall, this Detached Dormer Bungalow is the perfect choice for those seeking a peaceful and comfortable home in one of the most picturesque coastal villages in Wales.

## Key features

- Attractive Detached Dormer Bungalow
- Picturesque Coastal Setting
- Modernised To An Exceptional Standard
- 3 Bedrooms (1 En-Suite) & Family Bathroom
- Sizeable Lounge & Dining Room
- UPVC Double Glazing & Gas Central Heating
- Front & Rear Gardens
- Detached Garage & Ample Off Road Parking