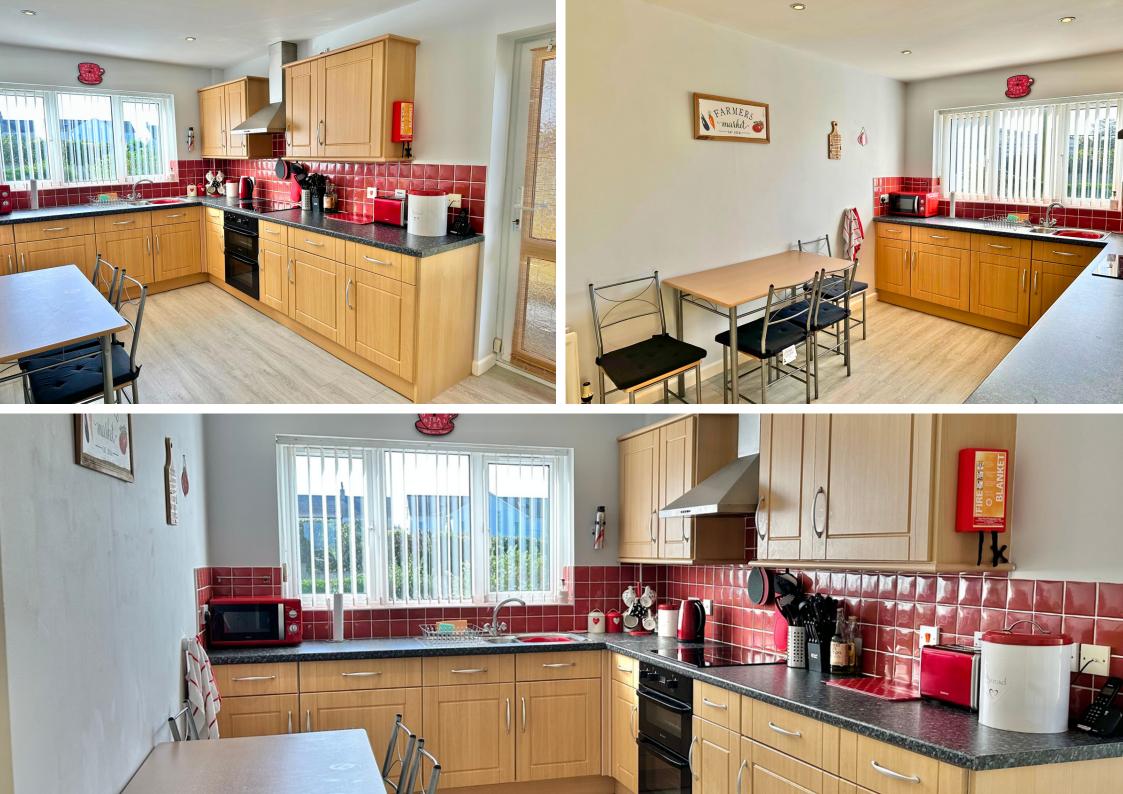

The property is well-maintained and boasts a spacious layout with plenty of room for a family or group of friends. The lounge is bright and airy, perfect for relaxing after a day at the beach. The kitchen is fully equipped with everything you need to whip up a delicious meal, and the dining room provides ample space for everyone to enjoy it together.