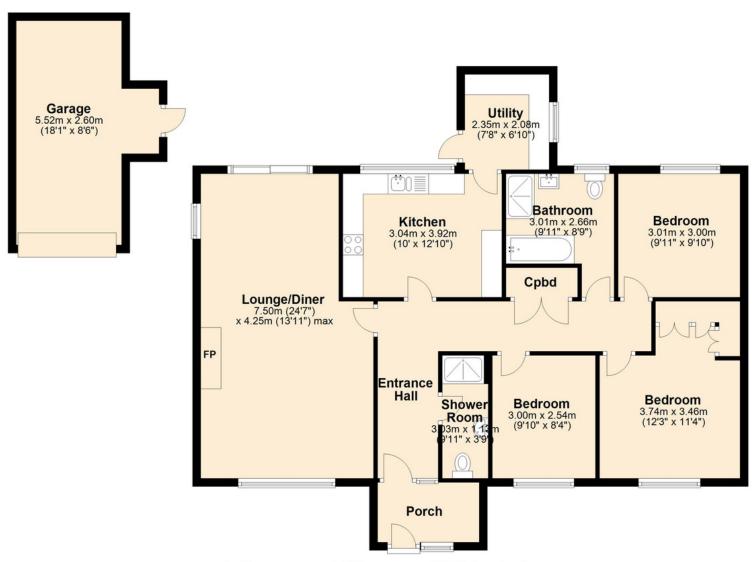

#### **Ground Floor**

Approx. 124.3 sq. metres (1337.4 sq. feet)

Total area: approx. 124.3 sq. metres (1337.4 sq. feet)

This floor plan is for illustrative purposes only and may not be representative of the property. The measurements are approximate and are for illustrative purposes only.

Plan produced using PlanUp.

### Floor Plan Key Features

- 3 Bedrooms
- 2 Bathrooms
- Deceptively spacious
- Large living areas
- Short stroll to local amenities
- Short stroll to beaches
- Well designed front Garden
- Easy to maintain rear yard
- Decked seating area
- Driveway
- Garage
- Cul de sac quiet location