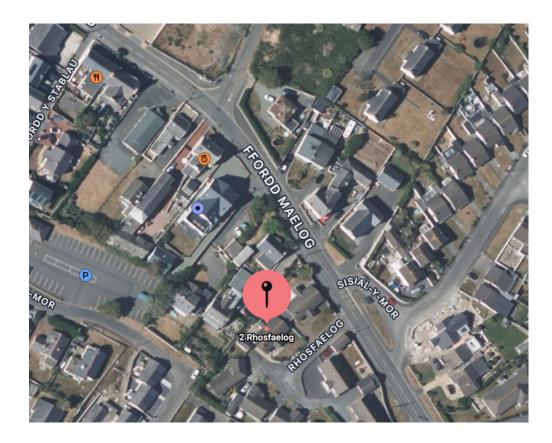

## **Description**

This charming 3 bedroom bungalow is located in a peaceful cul de sac close to the centre of the Village. A perfect position for those looking for a quiet and relaxing place to call home, while still being close to all the amenities that the Village has to offer. Beaches, restaurants, bars – you name it! The really cool thing about this place is the plot size which includes off road parking, formal gardens front and rear and a separate private barbecue/entertaining area.

Outside there is a driveway, formal gardens front and rear and a separate decked seating/entertaining area.