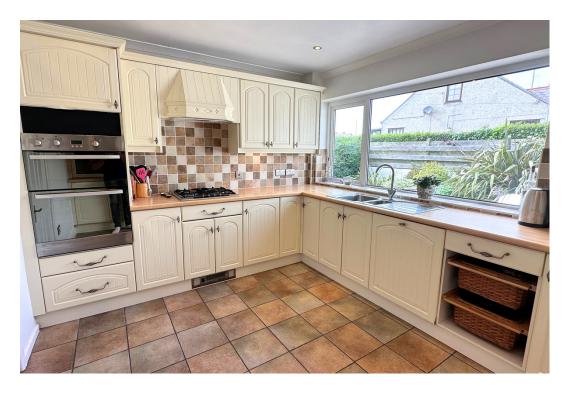

The property comprises three spacious bedrooms, a modern bathroom, and a large open plan living room and dining area. There is a fully equipped Kitchen and a Utility Room. There is also a single garage/store.