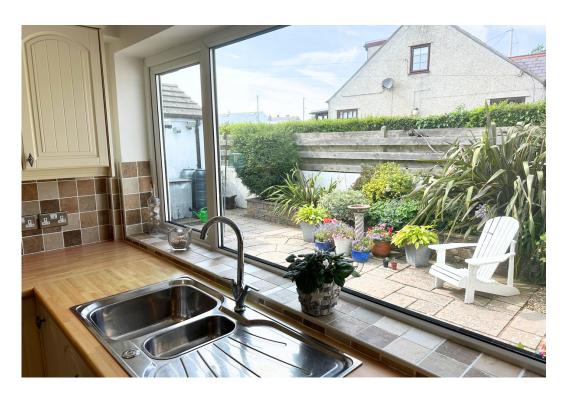

Outside there is a driveway, formal gardens front and rear and a separate decked seating/entertaining area.