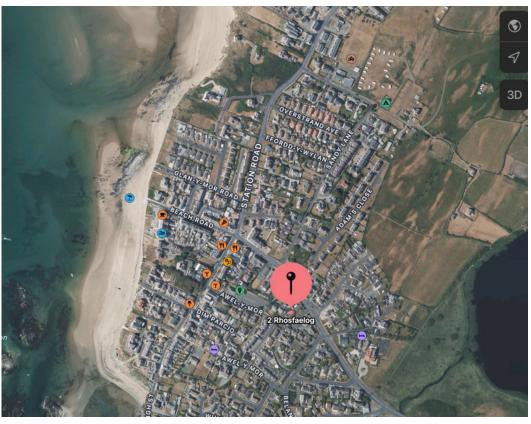

## **Description**

This charming 3 bedroom bungalow is located in a peaceful cul de sac close to the centre of the Village. A perfect position for those looking for a quiet and relaxing place to call home, while still being close to all the amenities that the Village has to offer. Beaches, restaurants, bars – you name it! The really cool thing about this place is the plot size which includes off road parking, formal gardens front and rear and a separate private barbecue/entertaining area.