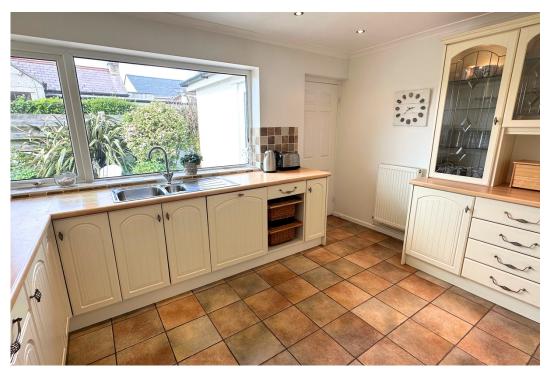

The property comprises three spacious bedrooms, a modern bathroom, and a large open plan living room and dining area. There is a fully equipped Kitchen and a Utility Room. There is also a single garage/store.