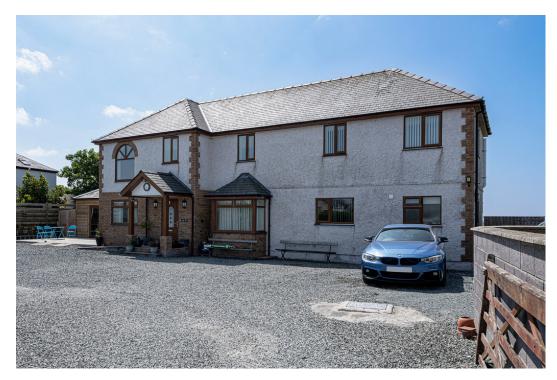

This attractive executive home is located in the heart of a small hamlet - Bryn Du, which is very close to the nearby popular resort of Rhosneigr. The House has been built to an individual design and offers very spacious accommodation over two floors. The property has a gated access leading to its own private drive, providing parking for many vehicles and ample turning space. The front door opens into a Grand Reception Hallway in the heart of the house with a hand crafted staircase leading to the Gallery Landing. Currently the most popular living area is the spacious open plan Kitchen and Dining Area which then opens into the all season conservatory, off the kitchen is the Utility Laundry and then a WC with shower and wash hand basin.