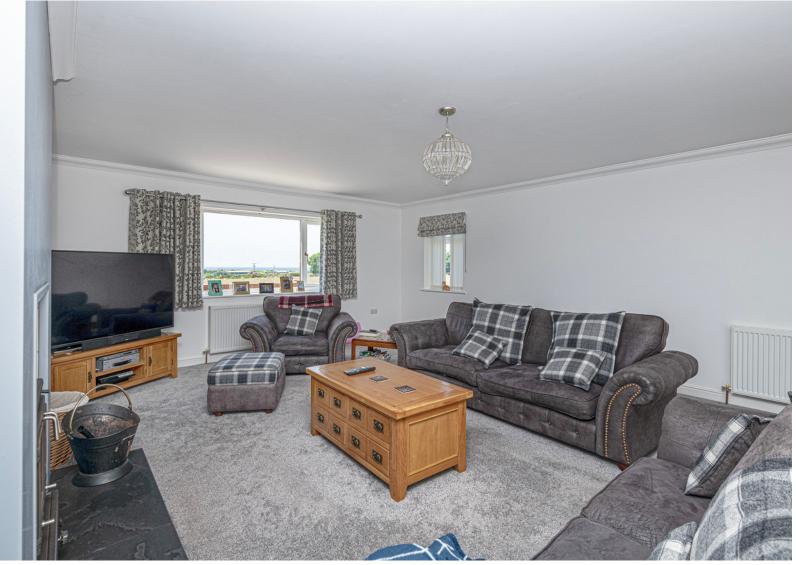

The Lounge is a beautiful room having views far reaching across fields and then of the coast beyond and the sea. Added comfort is gained from a large Multifuel Firefox Burner set onto a slate heart. The Second Reception Room has multiple uses as a separate Dining Room or Office or Ground Floor Bedroom . Upstairs is a spacious landing allowing access to all bedrooms, each of them having their own En Suites. The Master Bedroom is particularly impressive with its views and the access to the private balcony. The Annexe is a separate building and has great potential to become holiday accommodation or independent living space as it already has a kitchen, shower room, living room and staircase to bedrooms. Rear enclosed gardens all face to south and south west with patio and lawn.