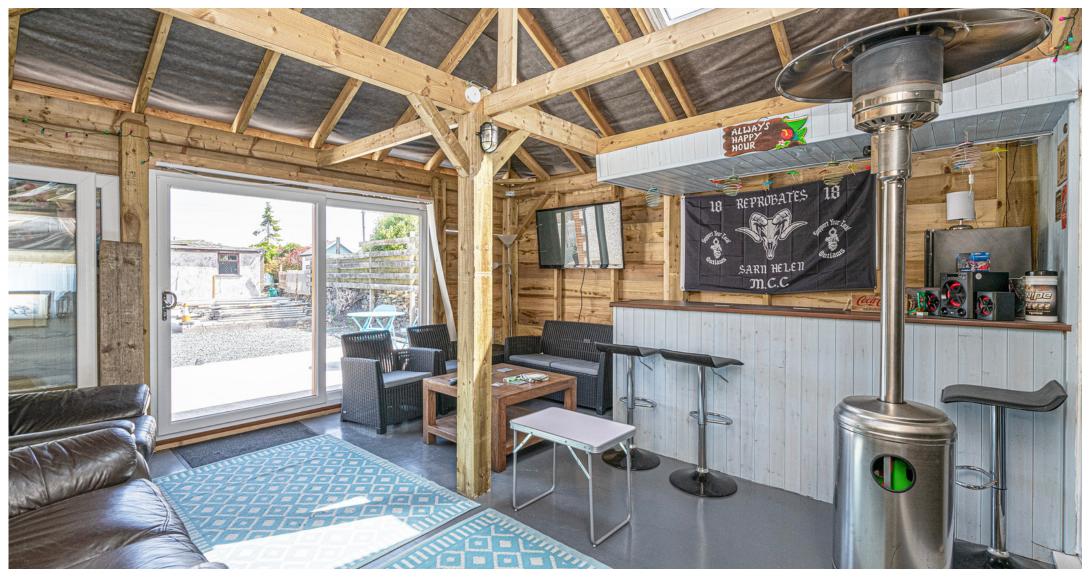

The Lounge is a beautiful room having views far reaching across fields and then of the coast beyond and the sea. Added comfort is gained from a large Multifuel Firefox Burner set onto a slate heart. The Second Reception Room has multiple uses as a separate Dining Room or Office or Ground Floor Bedroom . Upstairs is a spacious landing allowing access to all bedrooms, each of them having their own En Suites. The Master Bedroom is particularly impressive with its views and the access to the private balcony. The Annexe is a separate building and has great potential to become holiday accommodation or independent living space as it already has a kitchen, shower room, living room and staircase to bedrooms. Rear enclosed gardens all face to south and south west with patio and lawn.