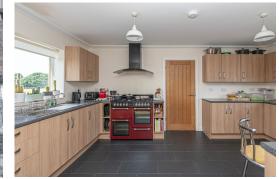

This attractive executive home is located in the heart of a small hamlet - Bryn Du, which is very close to the nearby popular resort of Rhosneigr. The House has been built to an individual design and offers very spacious accommodation over two floors. The property has a gated access leading to its own private drive, providing parking for many vehicles and ample turning space. The front door opens into a Grand Reception Hallway in the heart of the house with a hand crafted staircase leading to the Gallery Landing. Currently the most popular living area is the spacious open plan Kitchen and Dining Area which then opens into the all season conservatory, off the kitchen is the Utility Laundry and then a WC with shower and wash hand basin.