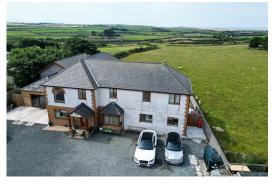

## 01407 810824

This attractive executive home is located in the heart of a small hamlet - Bryn Du, which is very close to the nearby popular resort of Rhosneigr. The House has been built to an individual design and offers very spacious accommodation over two floors. The property has a gated access leading to its own private drive, providing parking for many vehicles and ample turning space. The front door opens into a Grand Reception Hallway in the heart of the house with a hand crafted staircase leading to the Gallery Landing. Currently the most popular living area is the spacious open plan Kitchen and Dining Area which then opens into the all season conservatory, off the kitchen is the Utility Laundry and then a WC with shower and wash hand basin.