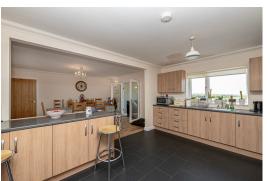

This attractive executive home is located in the heart of a small hamlet - Bryn Du, which is very close to the nearby popular resort of Rhosneigr. The House has been built to an individual design and offers very spacious accommodation over two floors. The property has a gated access leading to its own private drive, providing parking for many vehicles and ample turning space. The front door opens into a Grand Reception Hallway in the heart of the house with a hand crafted staircase leading to the Gallery Landing. Currently the most popular living area is the spacious open plan Kitchen and Dining Area which then opens into the all season conservatory, off the kitchen is the Utility Laundry and then a WC with shower and wash hand basin.

Total area: approx. 373.9 sq. metres (4024.8 sq. feet)

Accomodation:

Ground floor

Lounge: 6.6m x 5.1m Study: 3.8m x 3.19m Kitchen: 4.9m x 3.36m Dining Area 4.9m x4.0m Utility: 2.4m x 1.87m Shower room: 2.4m x 1.73m