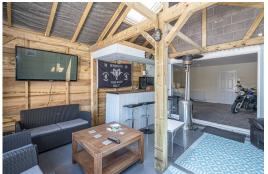

The Lounge is a beautiful room having views far reaching across fields and then of the coast beyond and the sea. Added comfort is gained from a large Multifuel Firefox Burner set onto a slate heart. The Second Reception Room has multiple uses as a separate Dining Room or Office or Ground Floor Bedroom . Upstairs is a spacious landing allowing access to all bedrooms, each of them having their own En Suites. The Master Bedroom is particularly impressive with its views and the access to the private balcony. The Annexe is a separate building and has great potential to become holiday accommodation or independent living space as it already has a kitchen, shower room, living room and staircase to bedrooms. Rear enclosed gardens all face to south and south west with patio and lawn.