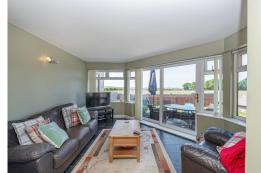

The Lounge is a beautiful room having views far reaching across fields and then of the coast beyond and the sea. Added comfort is gained from a large Multifuel Firefox Burner set onto a slate heart. The Second Reception Room has multiple uses as a separate Dining Room or Office or Ground Floor Bedroom . Upstairs is a spacious landing allowing access to all bedrooms, each of them having their own En Suites. The Master Bedroom is particularly impressive with its views and the access to the private balcony. The Annexe is a separate building and has great potential to become holiday accommodation or independent living space as it already has a kitchen, shower room, living room and staircase to bedrooms. Rear enclosed gardens all face to south and south west with patio and lawn.