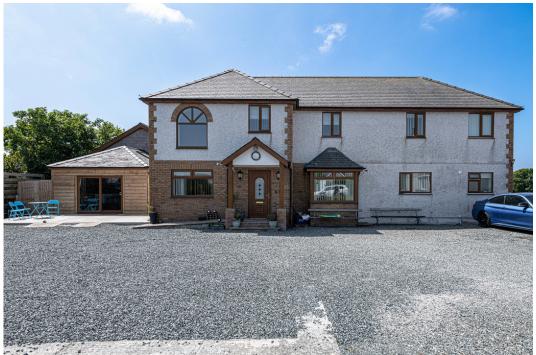

This attractive executive home is located in the heart of a small hamlet - Bryn Du, which is very close to the nearby popular resort of Rhosneigr. The House has been built to an individual design and offers very spacious accommodation over two floors. The property has a gated access leading to its own private drive, providing parking for many vehicles and ample turning space. The front door opens into a Grand Reception Hallway in the heart of the house with a hand crafted staircase leading to the Gallery Landing. Currently the most popular living area is the spacious open plan Kitchen and Dining Area which then opens into the all season conservatory, off the kitchen is the Utility Laundry and then a WC with shower and wash hand basin.

The location of the property means it is well serviced by all local amenities, including local shops, doctors, train station and all that the thriving community of Rhosneigr has to offer. The quiet location of Bryn Du means that it has the benefit of being only minutes drive from the beach and town of Rhosneigr, however it is a much quieter location, where you can enjoy the countryside and views. The property allows further opportunities to put in your own personality whilst benefiting from the high specification build. A viewing is highly recommended in order to appreciate this beautiful family home.