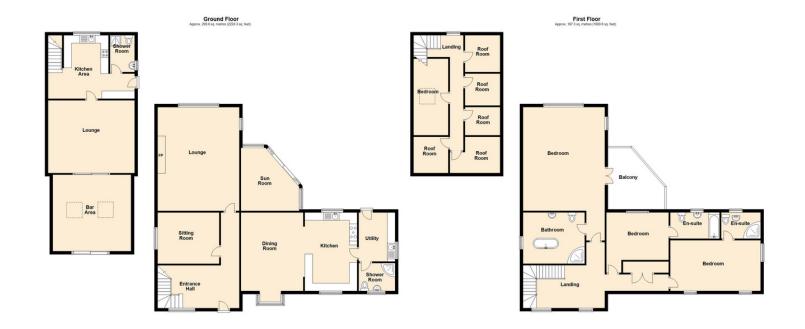

Total area: approx. 373.9 sq. metres (4024.8 sq. feet)

Accomodation:

Ground floor

Lounge: 6.6m x 5.1m Study: 3.8m x 3.19m Kitchen: 4.9m x 3.36m Dining Area 4.9m x4.0m Utility: 2.4m x 1.87m Shower room: 2.4m x 1.73m

## First Floor

Bedroom 1: 6.6m x 5.1m Bedroom 2: 4.0m x 3.19m En Suite: 3.36m x 1.77m Bedroom 3: 5.86m x 3.03m En Suite: 4.1m x 1.77m Bathroom 3.8m 3.03m