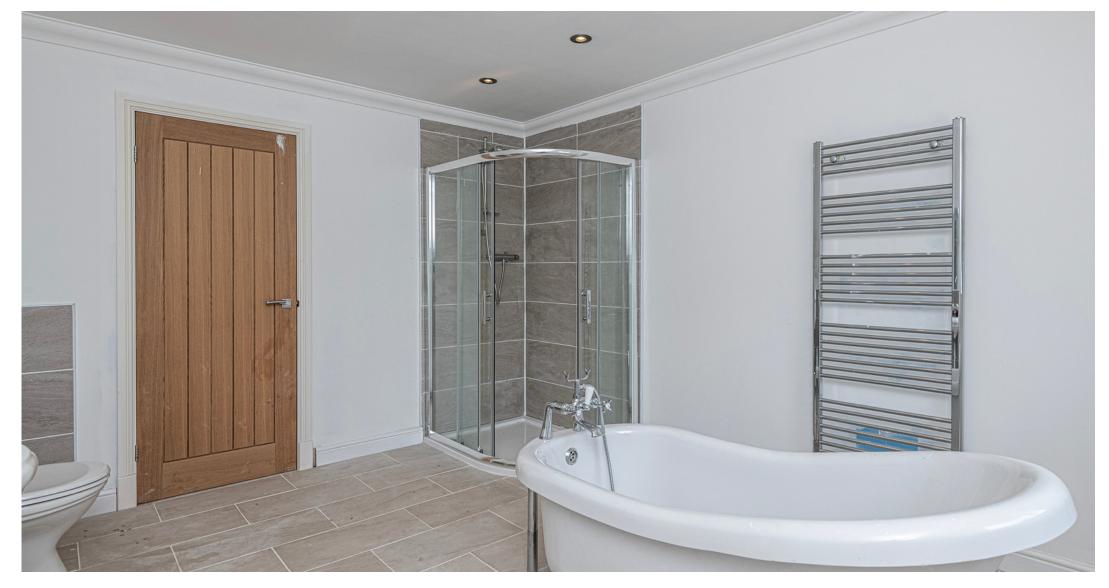

The Lounge is a beautiful room having views far reaching across fields and then of the coast beyond and the sea. Added comfort is gained from a large Multifuel Firefox Burner set onto a slate heart. The Second Reception Room has multiple uses as a separate Dining Room or Office or Ground Floor Bedroom . Upstairs is a spacious landing allowing access to all bedrooms, each of them having their own En Suites. The Master Bedroom is particularly impressive with its views and the access to the private balcony. The Annexe is a separate building and has great potential to become holiday accommodation or independent living space as it already has a kitchen, shower room, living room and staircase to bedrooms. Rear enclosed gardens all face to south and south west with patio and lawn.