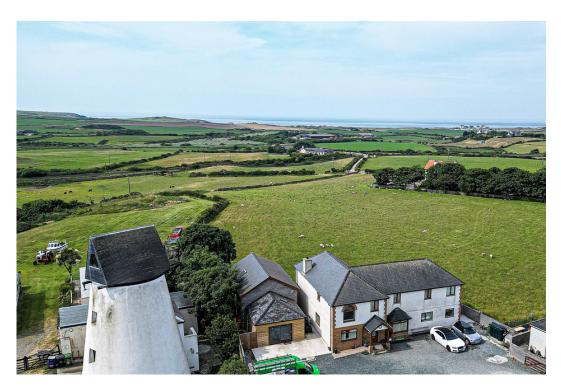

This attractive executive home is located in the heart of a small hamlet - Bryn Du, which is very close to the nearby popular resort of Rhosneigr. The House has been built to an individual design and offers very spacious accommodation over two floors. The property has a gated access leading to its own private drive, providing parking for many vehicles and ample turning space. The front door opens into a Grand Reception Hallway in the heart of the house with a hand crafted staircase leading to the Gallery Landing. Currently the most popular living area is the spacious open plan Kitchen and Dining Area which then opens into the all season conservatory, off the kitchen is the Utility Laundry and then a WC with shower and wash hand basin.

The location of the property means it is well serviced by all local amenities, including local shops, doctors, train station and all that the thriving community of Rhosneigr has to offer. The quiet location of Bryn Du means that it has the benefit of being only minutes drive from the beach and town of Rhosneigr, however it is a much quieter location, where you can enjoy the countryside and views. The property allows further opportunities to put in your own personality whilst benefiting from the high specification build. A viewing is highly recommended in order to appreciate this beautiful family home.