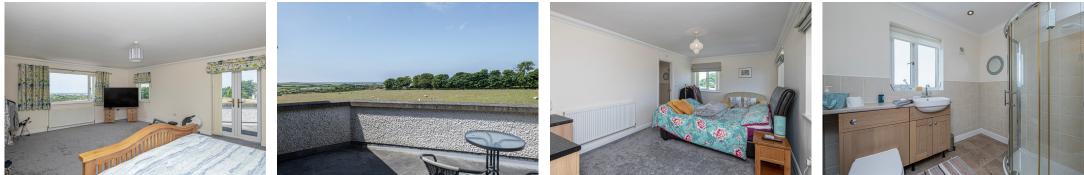

The Lounge is a beautiful room having views far reaching across fields and then of the coast beyond and the sea. Added comfort is gained from a large Multifuel Firefox Burner set onto a slate heart. The Second Reception Room has multiple uses as a separate Dining Room or Office or Ground Floor Bedroom . Upstairs is a spacious landing allowing access to all bedrooms, each of them having their own En Suites. The Master Bedroom is particularly impressive with its views and the access to the private balcony. The Annexe is a separate building and has great potential to become holiday accommodation or independent living space as it already has a kitchen, shower room, living room and staircase to bedrooms. Rear enclosed gardens all face to south and south west with patio and lawn.