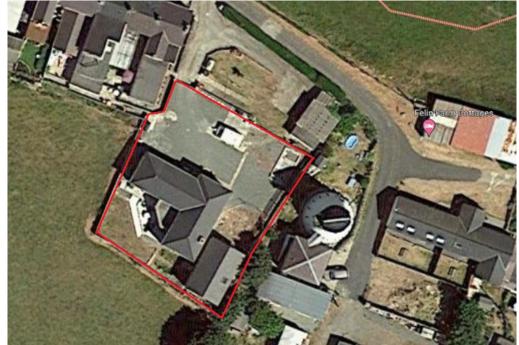

This attractive executive home is located in the heart of a small hamlet - Bryn Du, which is very close to the nearby popular resort of Rhosneigr. The House has been built to an individual design and offers very spacious accommodation over two floors. The property has a gated access leading to its own private drive, providing parking for many vehicles and ample turning space. The front door opens into a Grand Reception Hallway in the heart of the house with a hand crafted staircase leading to the Gallery Landing. Currently the most popular living area is the spacious open plan Kitchen and Dining Area which then opens into the all season conservatory, off the kitchen is the Utility Laundry and then a WC with shower and wash hand basin.