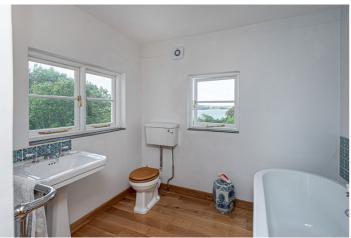

Modern updates include a full rewiring, newly fitted oil central heating, and new kitchen and bathrooms. Original features such as the bespoke cast iron traditional freestanding radiators, hardwood exposed timber floor boards, coving, high skirting boards, high ceilings, and sash windows have been retained.