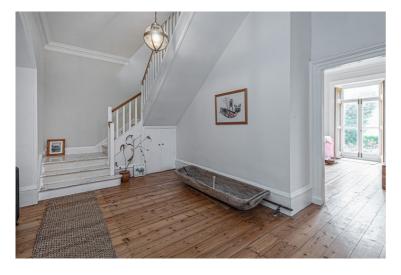

Modern updates include a full rewiring, newly fitted oil central heating, and new kitchen and bathrooms. Original features such as the bespoke cast iron traditional freestanding radiators, hardwood exposed timber floor boards, coving, high skirting boards, high ceilings, and sash windows have been retained.