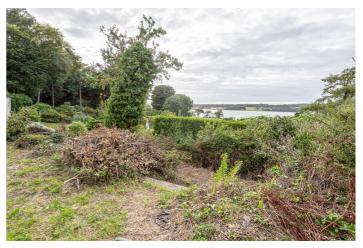

The property features a private 70sqm rear garden and boasts right-of-way access through the neighbouring fields to the Menai Straits. The heart of the hall dates back to the 1600s with the tower added as a folly by the original owners. The property has been beautifully refurbished inside and out, whilst still retaining many original features.