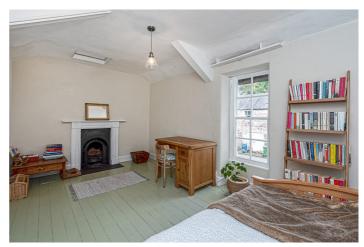

The property features a private 70sqm rear garden and boasts right-of-way access through the neighbouring fields to the Menai Straits. The heart of the hall dates back to the 1600s with the tower added as a folly by the original owners. The property has been beautifully refurbished inside and out, whilst still retaining many original features.

Modern updates include a full rewiring, newly fitted oil central heating, and new kitchen and bathrooms. Original features such as the bespoke cast iron traditional freestanding radiators, hardwood exposed timber floor boards, coving, high skirting boards, high ceilings, and sash windows have been retained.