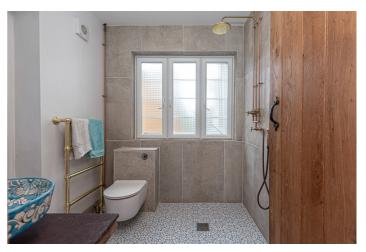

Modern updates include a full rewiring, newly fitted oil central heating, and new kitchen and bathrooms. Original features such as the bespoke cast iron traditional freestanding radiators, hardwood exposed timber floor boards, coving, high skirting boards, high ceilings, and sash windows have been retained.