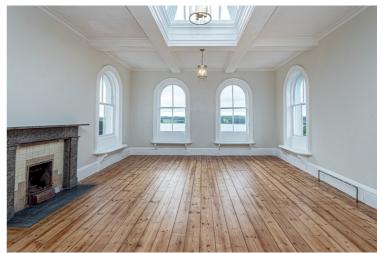

Modern updates include a full rewiring, newly fitted oil central heating, and new kitchen and bathrooms. Original features such as the bespoke cast iron traditional freestanding radiators, hardwood exposed timber floor boards, coving, high skirting boards, high ceilings, and sash windows have been retained.