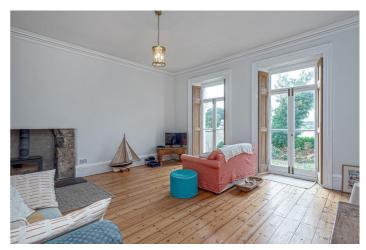

The property features a private 70sqm rear garden and boasts right-of-way access through the neighbouring fields to the Menai Straits. The heart of the hall dates back to the 1600s with the tower added as a folly by the original owners. The property has been beautifully refurbished inside and out, whilst still retaining many original features.

Modern updates include a full rewiring, newly fitted oil central heating, and new kitchen and bathrooms. Original features such as the bespoke cast iron traditional freestanding radiators, hardwood exposed timber floor boards, coving, high skirting boards, high ceilings, and sash windows have been retained.