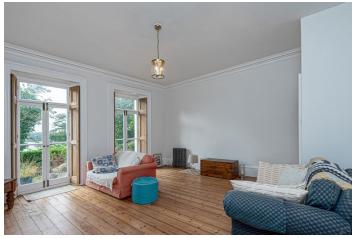

The property features a private 70sqm rear garden and boasts right-of-way access through the neighbouring fields to the Menai Straits. The heart of the hall dates back to the 1600s with the tower added as a folly by the original owners. The property has been beautifully refurbished inside and out, whilst still retaining many original features.

Modern updates include a full rewiring, newly fitted oil central heating, and new kitchen and bathrooms. Original features such as the bespoke cast iron traditional freestanding radiators, hardwood exposed timber floor boards, coving, high skirting boards, high ceilings, and sash windows have been retained.