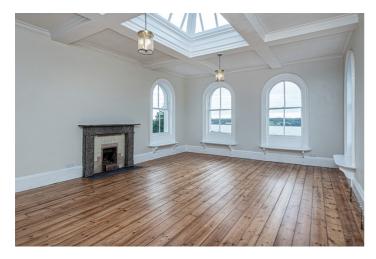

The property features a private 70sqm rear garden and boasts right-of-way access through the neighbouring fields to the Menai Straits. The heart of the hall dates back to the 1600s with the tower added as a folly by the original owners. The property has been beautifully refurbished inside and out, whilst still retaining many original features.

Modern updates include a full rewiring, newly fitted oil central heating, and new kitchen and bathrooms. Original features such as the bespoke cast iron traditional freestanding radiators, hardwood exposed timber floor boards, coving, high skirting boards, high ceilings, and sash windows have been retained.