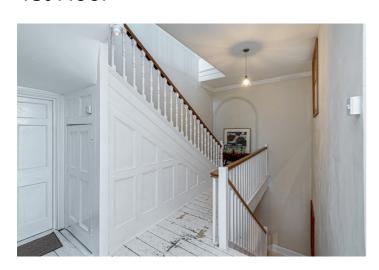

Modern updates include a full rewiring, newly fitted oil central heating, and new kitchen and bathrooms. Original features such as the bespoke cast iron traditional freestanding radiators, hardwood exposed timber floor boards, coving, high skirting boards, high ceilings, and sash windows have been retained.