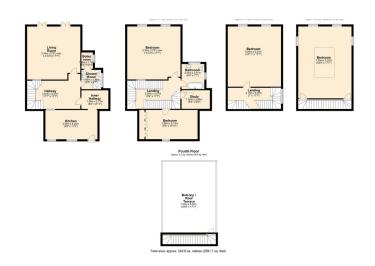

uisite sunset views to the west.

The property features a private 70sqm rear garden and boasts right-of-way access through the neighbouring fields to the Menai Straits. The heart of the hall dates back to the 1600s with the tower added as a folly by the original owners. The property has been beautifully refurbished inside and out, whilst still retaining many original features.

Modern updates include a full rewiring, newly fitted oil central heating, and new kitchen and bathrooms. Original features such as the bespoke cast iron traditional freestanding radiators, hardwood exposed timber floor boards, coving, high skirting boards, high ceilings, and sash windows have been retained.





## **Ground Floor**









1st Floor

















2nd Floor









## 3rd Floor