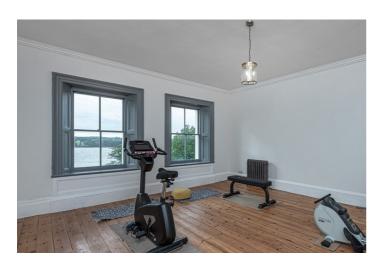

and surrounding countryside, with exquisite sunset views to the west.

The property features a private 70sqm rear garden and boasts right-of-way access through the neighbouring fields to the Menai Straits. The heart of the hall dates back to the 1600s with the tower added as a folly by the original owners. The property has been beautifully refurbished inside and out, whilst still retaining many original features.

Modern updates include a full rewiring, newly fitted oil central heating, and new kitchen and bathrooms. Original features such as the bespoke cast iron traditional freestanding radiators, hardwood exposed timber floor boards, coving, high skirting boards, high ceilings, and sash windows have been retained.





## **Ground Floor**









1st Floor

















2nd Floor









## 3rd Floor