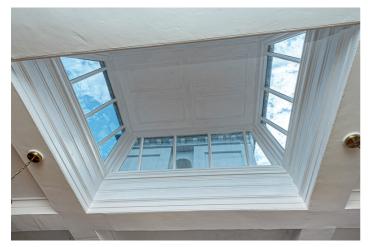

Modern updates include a full rewiring, newly fitted oil central heating, and new kitchen and bathrooms. Original features such as the bespoke cast iron traditional freestanding radiators, hardwood exposed timber floor boards, coving, high skirting boards, high ceilings, and sash windows have been retained.