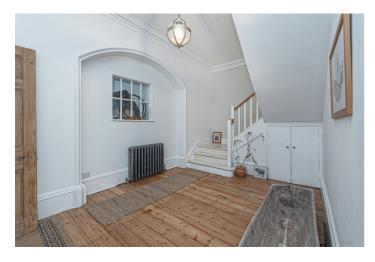

Modern updates include a full rewiring, newly fitted oil central heating, and new kitchen and bathrooms. Original features such as the bespoke cast iron traditional freestanding radiators, hardwood exposed timber floor boards, coving, high skirting boards, high ceilings, and sash windows have been retained.