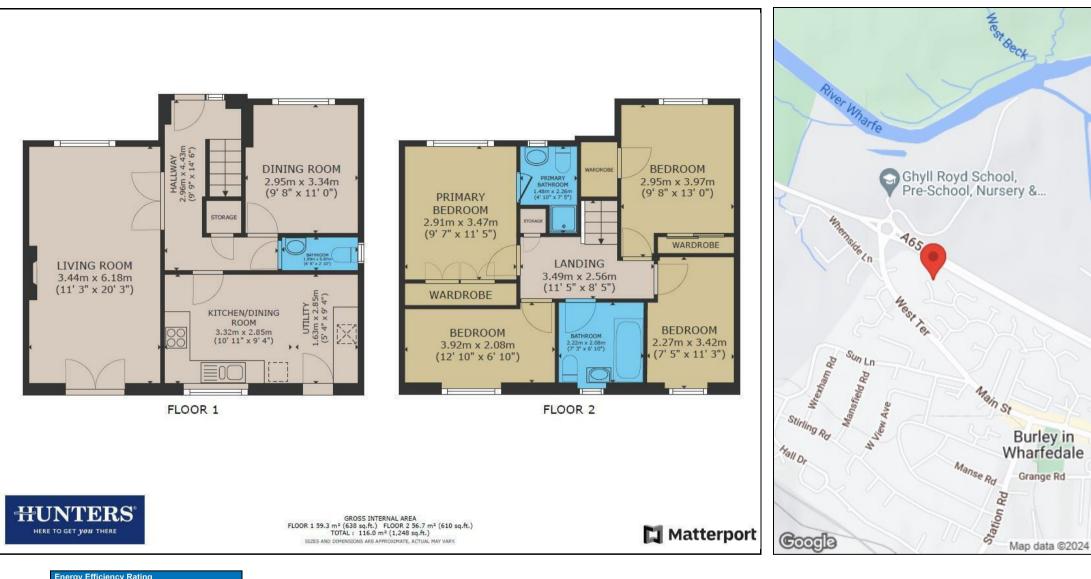

## £560,000

A four bedroom detached house situated in a popular residential development close to the centre of Burley in Wharfedale village. An ideal family home, well presented throughout and of good proportions, the accommodation briefly comprises, on the ground floor, a welcoming entrance, living room, kitchen breakfast room, separate dining room/snug and downstairs WC. On the first floor, there are three double bedrooms, one with en suite shower room, a generous single bedroom, and a house bathroom. Externally, to the front, there is a tarmac driveway for off street parking and to the rear of the house there is a fully enclosed garden. mostly laid to lawn with shrub borders and paved patio seating area.