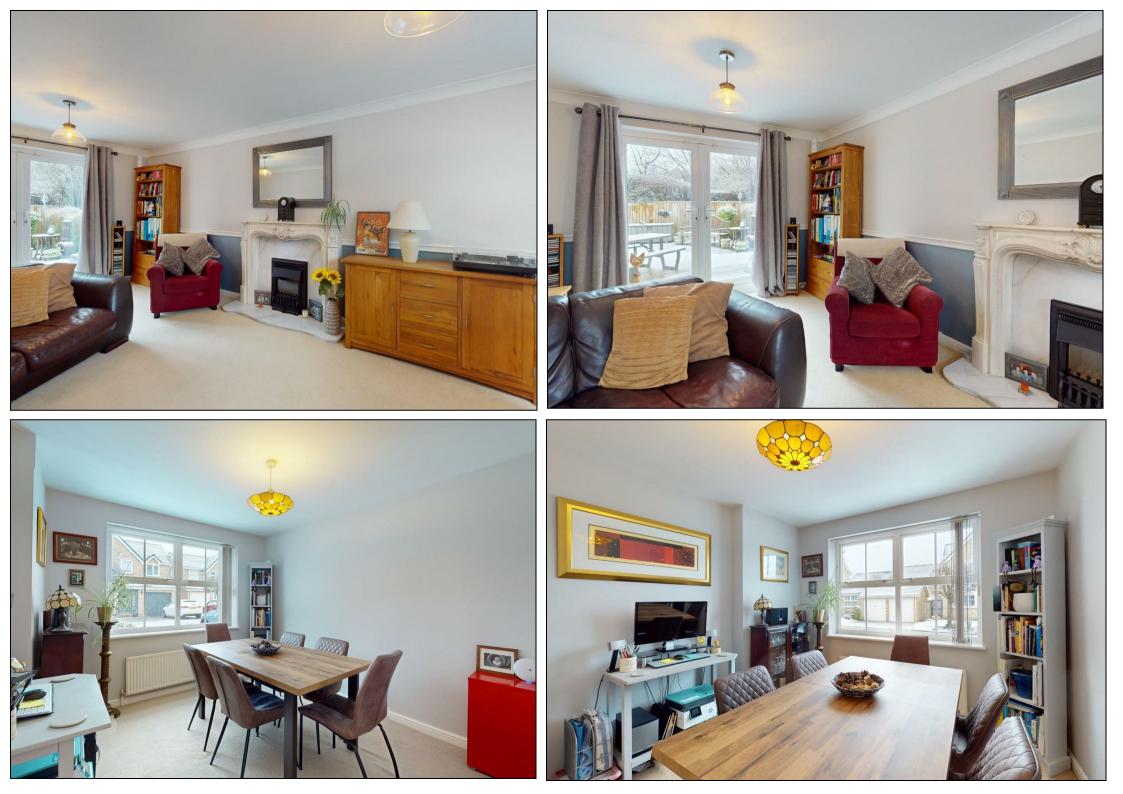

## £560,000

A four bedroom detached house situated in a popular residential development close to the centre of Burley in Wharfedale village. An ideal family home, well presented throughout and of good proportions, the accommodation briefly comprises, on the ground floor, a welcoming entrance, living room, kitchen breakfast room, separate dining room/snug and downstairs WC. On the first floor, there are three double bedrooms, one with en suite shower room, a generous single bedroom, and a house bathroom. Externally, to the front, there is a tarmac driveway for off street parking and to the rear of the house there is a fully enclosed garden. mostly laid to lawn with shrub borders and paved patio seating area.