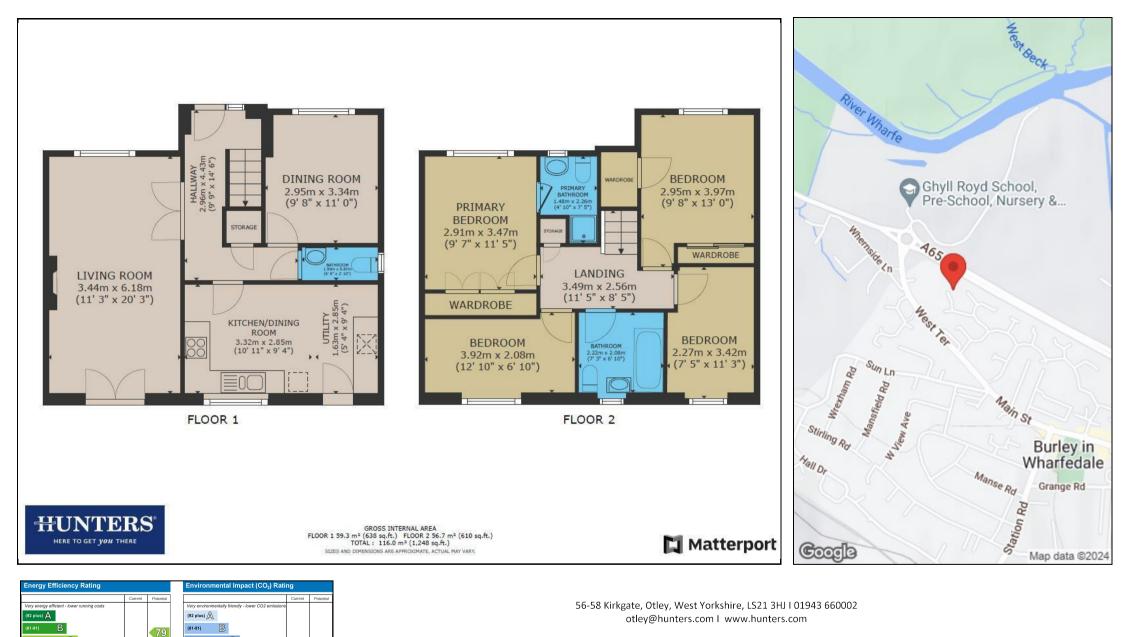

## £560,000

A four bedroom detached house situated in a popular residential development close to the centre of Burley in Wharfedale village. An ideal family home, well presented throughout and of good proportions, the accommodation briefly comprises, on the ground floor, a welcoming entrance, living room, kitchen breakfast room, separate dining room/snug and downstairs WC. On the first floor, there are three double bedrooms, one with en suite shower room, a generous single bedroom, and a house bathroom. Externally, to the front, there is a tarmac driveway for off street parking and to the rear of the house there is a fully enclosed garden. mostly laid to lawn with shrub borders and paved patio seating area.