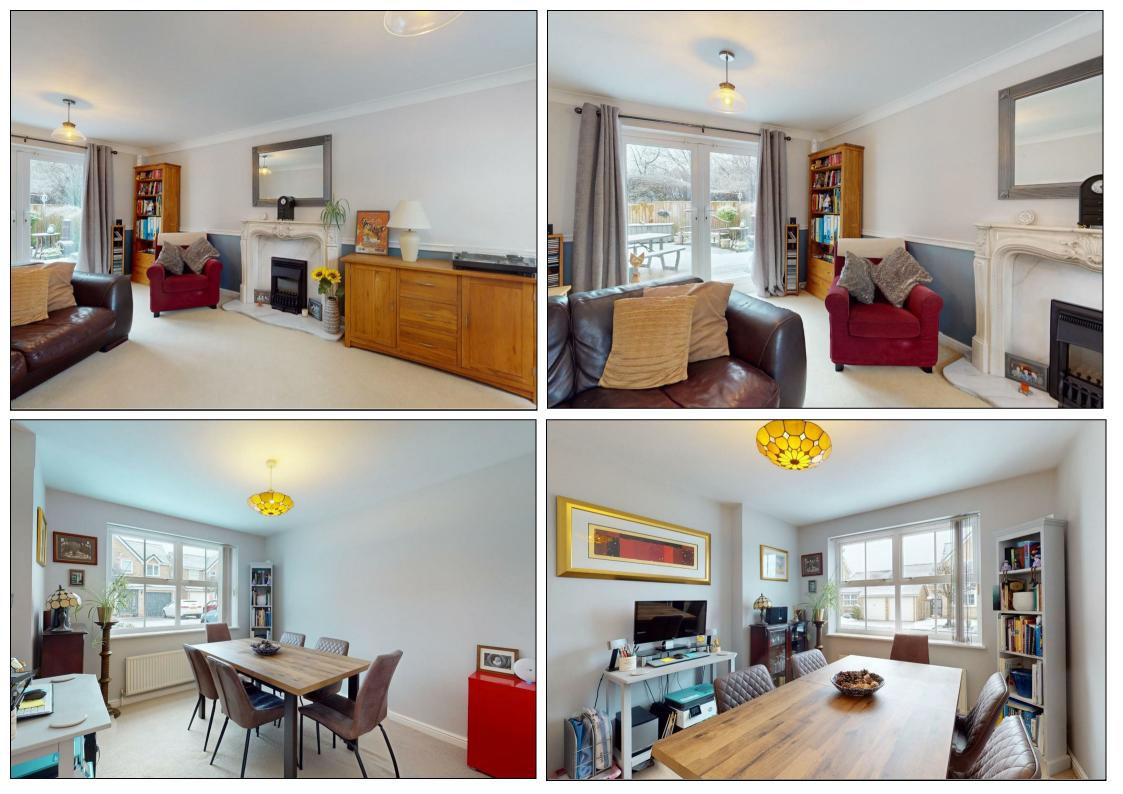

## £560,000

A four bedroom detached house situated in a popular residential development close to the centre of Burley in Wharfedale village. An ideal family home, well presented throughout and of good proportions, the accommodation briefly comprises, on the ground floor, a welcoming entrance, living room, kitchen breakfast room, separate dining room/snug and downstairs WC. On the first floor, there are three double bedrooms, one with en suite shower room, a generous single bedroom, and a house bathroom. Externally, to the front, there is a tarmac driveway for off street parking and to the rear of the house there is a fully enclosed garden. mostly laid to lawn with shrub borders and paved patio seating area.