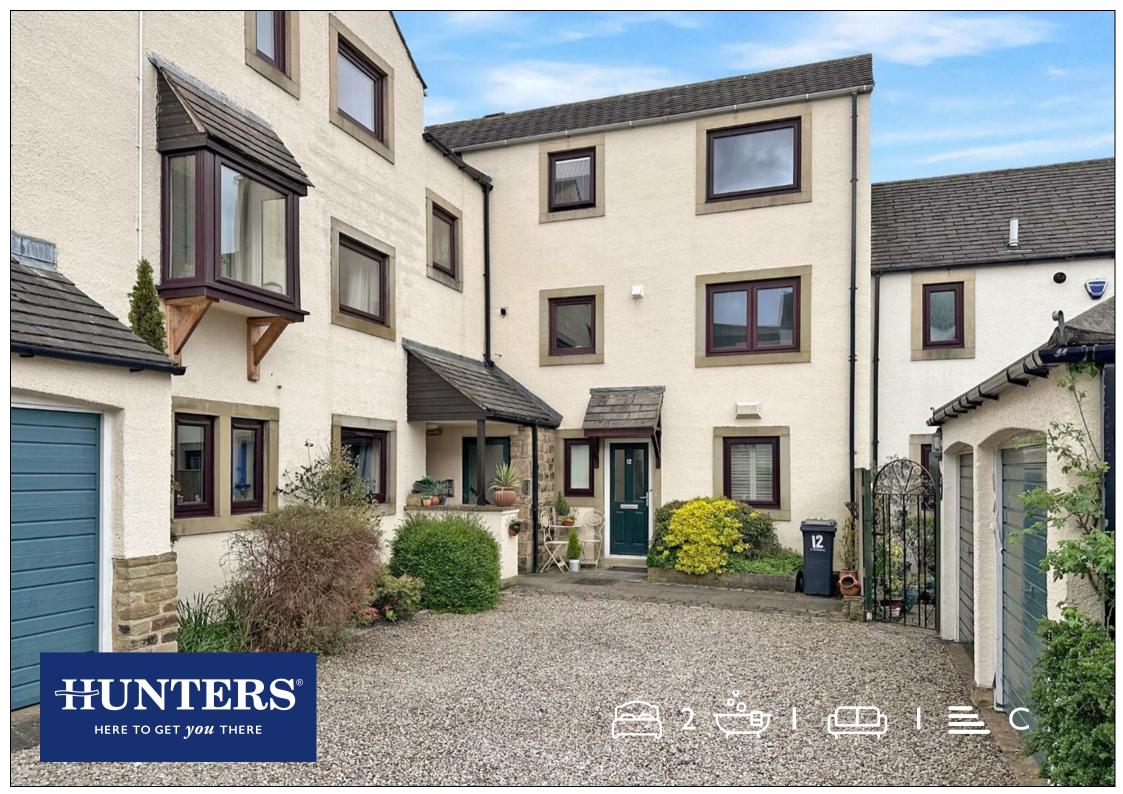

## Old Bridge Rise, Ilkley

## £250,000

HERE TO GET YOU THERE

A fantastic opportunity to purchase this thoughtfully modernised and remodelled two bedroom first floor apartment within a very popular development close to the centre of Ilkley and all its amenities. As well as being finished to a high specification, the apartment boasts great views towards the River Wharfe and beyond. The accommodation, consists of an open plan kitchen/dining/living area, two double bedrooms and a shower room. In the kitchen there is a utility cupboard with plumbing and electrics for a washing machine and tumble dryer. The apartment comes to market with NO ONWARD CHAIN.

## **KEY FEATURES**

- FIRST FLOOR APARTMENT
- TWO DOUBLE BEDROOMS
- RECENTLY REMODELLED AND MODERNISED
  THROUGHOUT
- OPEN PLAN KITCHEN/DINING/LIVING ROOM
  - FABULOUS FAR REACHING VIEWS
  - CLOSE TO ILKLEY TOWN CENTRE
  - UTILITY CUPBOARD WITH PLUMBING & ELECTRICS
    - EPC RATING C
    - NO ONWARD CHAIN