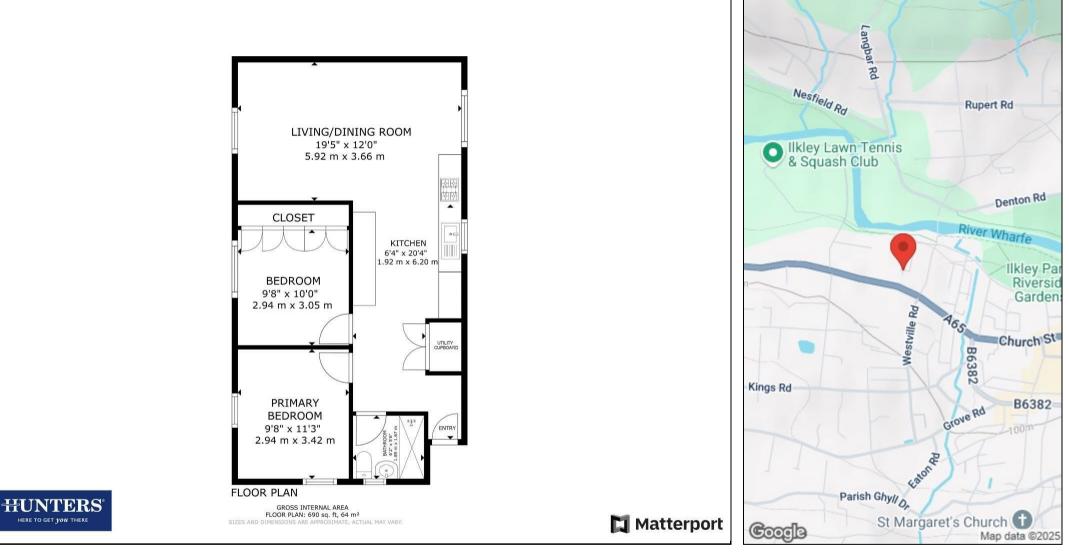

## £250,000

HERE TO GET YOU THERE

A fantastic opportunity to purchase this thoughtfully modernised and remodelled two bedroom first floor apartment within a very popular development close to the centre of Ilkley and all its amenities. As well as being finished to a high specification, the apartment boasts great views towards the River Wharfe and beyond. The accommodation, consists of an open plan kitchen/dining/living area, two double bedrooms and a shower room. In the kitchen there is a utility cupboard with plumbing and electrics for a washing machine and tumble dryer. The apartment comes to market with NO ONWARD CHAIN.

## **KEY FEATURES**

- FIRST FLOOR APARTMENT
- TWO DOUBLE BEDROOMS
- RECENTLY REMODELLED AND MODERNISED
  THROUGHOUT
- OPEN PLAN KITCHEN/DINING/LIVING ROOM
  - FABULOUS FAR REACHING VIEWS
  - CLOSE TO ILKLEY TOWN CENTRE
  - UTILITY CUPBOARD WITH PLUMBING & ELECTRICS
    - EPC RATING C
    - NO ONWARD CHAIN