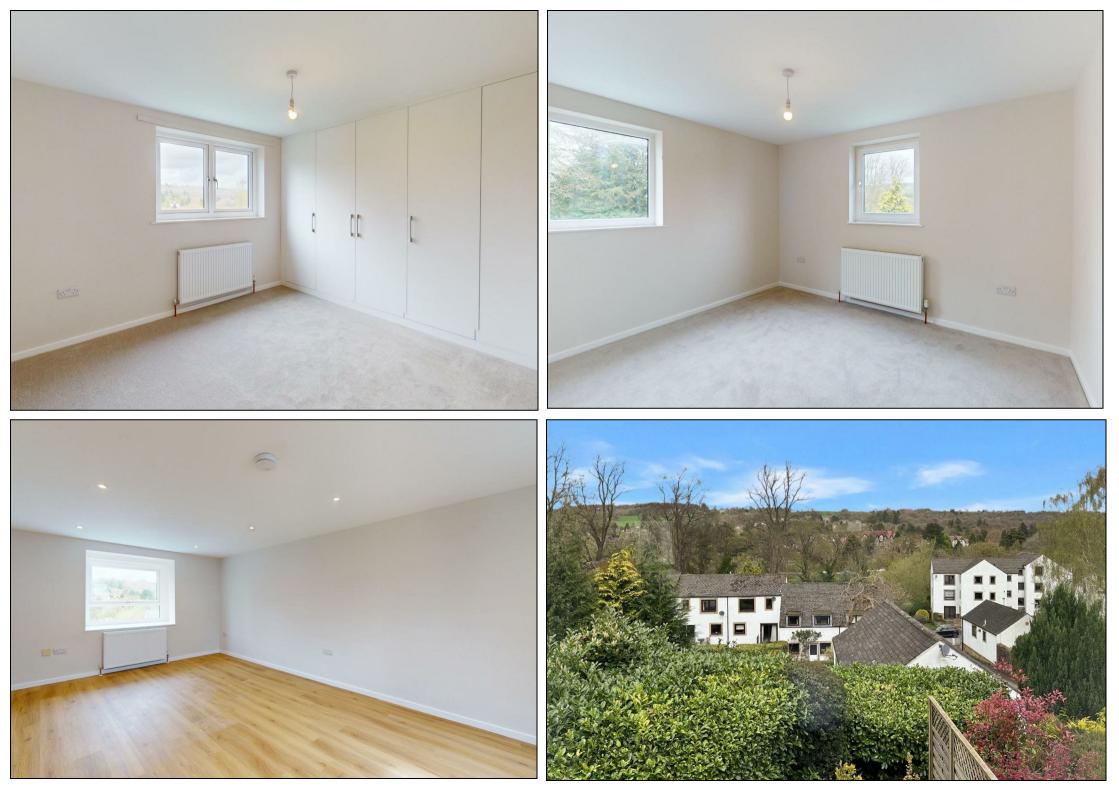

## £250,000

HERE TO GET YOU THERE

A fantastic opportunity to purchase this thoughtfully modernised and remodelled two bedroom first floor apartment within a very popular development close to the centre of Ilkley and all its amenities. As well as being finished to a high specification, the apartment boasts great views towards the River Wharfe and beyond. The accommodation, consists of an open plan kitchen/dining/living area, two double bedrooms and a shower room. In the kitchen there is a utility cupboard with plumbing and electrics for a washing machine and tumble dryer. The apartment comes to market with NO ONWARD CHAIN.

## **KEY FEATURES**

- FIRST FLOOR APARTMENT
- TWO DOUBLE BEDROOMS
- RECENTLY REMODELLED AND MODERNISED
  THROUGHOUT
- OPEN PLAN KITCHEN/DINING/LIVING ROOM
  - FABULOUS FAR REACHING VIEWS
  - CLOSE TO ILKLEY TOWN CENTRE
  - UTILITY CUPBOARD WITH PLUMBING & ELECTRICS
    - EPC RATING C
    - NO ONWARD CHAIN