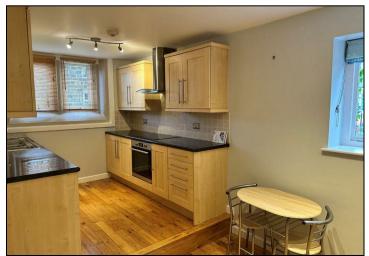

## The Old Chapel, Booth Street, Burley in Wharfedale, Ilkley, LS29 Per Month £825

A one bedroom ground floor apartment forming part of this lovely Chapel conversion with one allocated parking space available immediately. Located within the popular village of Burley In Wharfedale the apartment is within easy access of local amenities and the railway station. The apartment has a double bedroom with fitted wardrobes and window to the rear, a light and spacious open plan living/dining area with hard wood flooring, a modern kitchen with integrated appliances and a newly installed shower room.