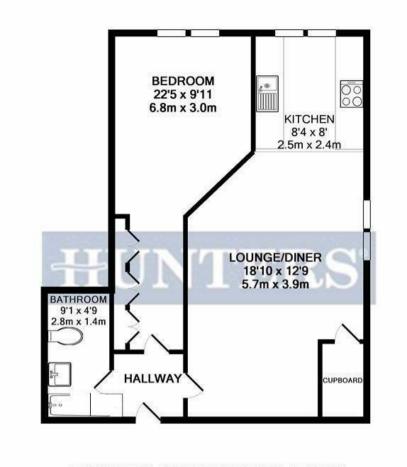

## TOTAL APPROX. FLOOR AREA 530 SQ.FT. (49.2 SQ.M.)

Whilst every attempt has been made to ensure the accuracy of the floor plan contained here, measurements of doors, windows, rooms and any other items are approximate and no responsibility is taken for any error, omission, or mis-statement. This plan is for illustrative purposes only and should be used as such by any prospective purchaser. The services, systems and appliances shown have not been tested and no guarantee as to their operability or efficiency can be given

Made with Metropix ©2019

56-58 Kirkgate, Otley, West Yorkshire, LS21 3HJ I 01943 660002 otley@hunters.com I www.hunters.com

This Hunters business is independently owned and operated by Wharfedale Developments Limited | Registered Address: 56 - 58 Kirkgate, Otley, West Yorkshire, LS21 3HJ | Registered Number: 8605553 England and Wales | VAT No: 184 2099 93 with the written consent of Hunters Franchising Limited.