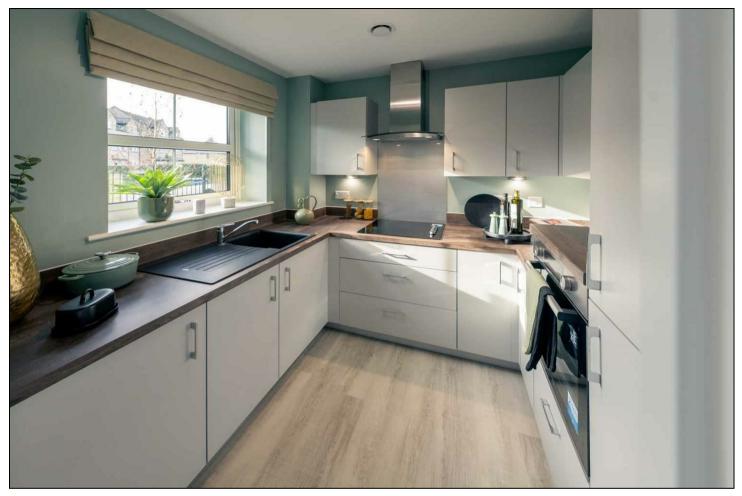

## Summer Manor, Ilkley Road, Burley In Wharfedale, LS29 £379,999

A fantastic opportunity to acquire a retirement apartment within the exclusive Summer Manor development, within easy reach of Burley in Wharfedale village amenities. Apartment 20 is one of the largest two bedroom apartment within the development measuring 858 square feet. It's ideally located on the first floor and boasts a north easterly Juliette balcony overlooking the beautiful maintained gardens. The spacious living room is decorated in a natural colour which gives a bright and airy feel. The kitchen has been thoughtfully designed with ample work surface and storage, and includes an oven at waist height, plus an integrated fridge freezer. The property is held on a 999 year lease from June 2023 and the weekly service charge is currently £98.87 per week (reviewed annually). McCarthy Stone have a host of packages available to make moving easier, such as Part Exchange and Smooth Move.

20 858.5 SQFT 79.76 SQM

Living (Max) 19' 11" x 12' 1 1/2" 6075mm x 3692mm

Kitchen (Max) 10' 8" x 7' 11 1/2" 3247mm x 2430mm

Shower (Max) 7' 2 1/2" x 5' 3 1/2" 2200mm x 1618mm

Bedroom One (Max) 13' 1 1/2" x 9' 10" 3995mm x 3000mm