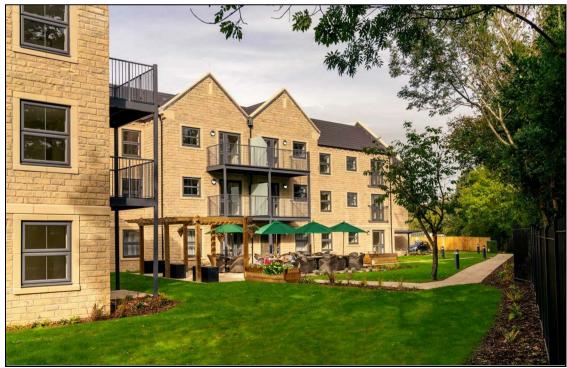

## Summer Manor, Ilkley Road, Burley In Wharfedale, LS29 £379,999

A fantastic opportunity to acquire a retirement apartment within the exclusive Summer Manor development, within easy reach of Burley in Wharfedale village amenities. Apartment 20 is one of the largest two bedroom apartment within the development measuring 858 square feet. It's ideally located on the first floor and boasts a north easterly Juliette balcony overlooking the beautiful maintained gardens. The spacious living room is decorated in a natural colour which gives a bright and airy feel. The kitchen has been thoughtfully designed with ample work surface and storage, and includes an oven at waist height, plus an integrated fridge freezer. The property is held on a 999 year lease from June 2023 and the weekly service charge is currently £98.87 per week (reviewed annually). McCarthy Stone have a host of packages available to make moving easier, such as Part Exchange and Smooth Move.