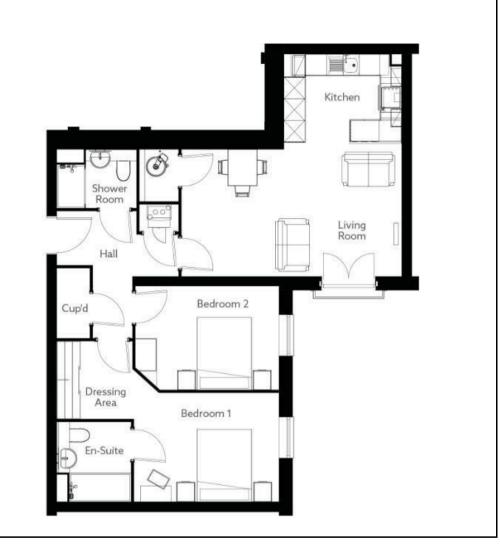

20 858.5 SQFT 79.76 SQM

Living (Max) 19' 11" x 12' 1 1/2" 6075mm x 3692mm

Kitchen (Max) 10' 8" x 7' 11 1/2" 3247mm x 2430mm

Shower (Max) 7' 2 1/2" x 5' 3 1/2" 2200mm x 1618mm

Bedroom One (Max) 13' 1 1/2" x 9' 10" 3995mm x 3000mm

Dressing Area (Max) 7' 0" x 7' 0 1/2" 2132mm x 2146mm

En-Suite (Max) 7' 2 1/2" x 6' 8 1/2" 2200mm x 2050mm

Bedroom Two (Max) 12' 11 1/2" x 9' 5" 3953mm x 2860mm

56-58 Kirkgate, Otley, West Yorkshire, LS21 3HJ I 01943 660002 otley@hunters.com I www.hunters.com