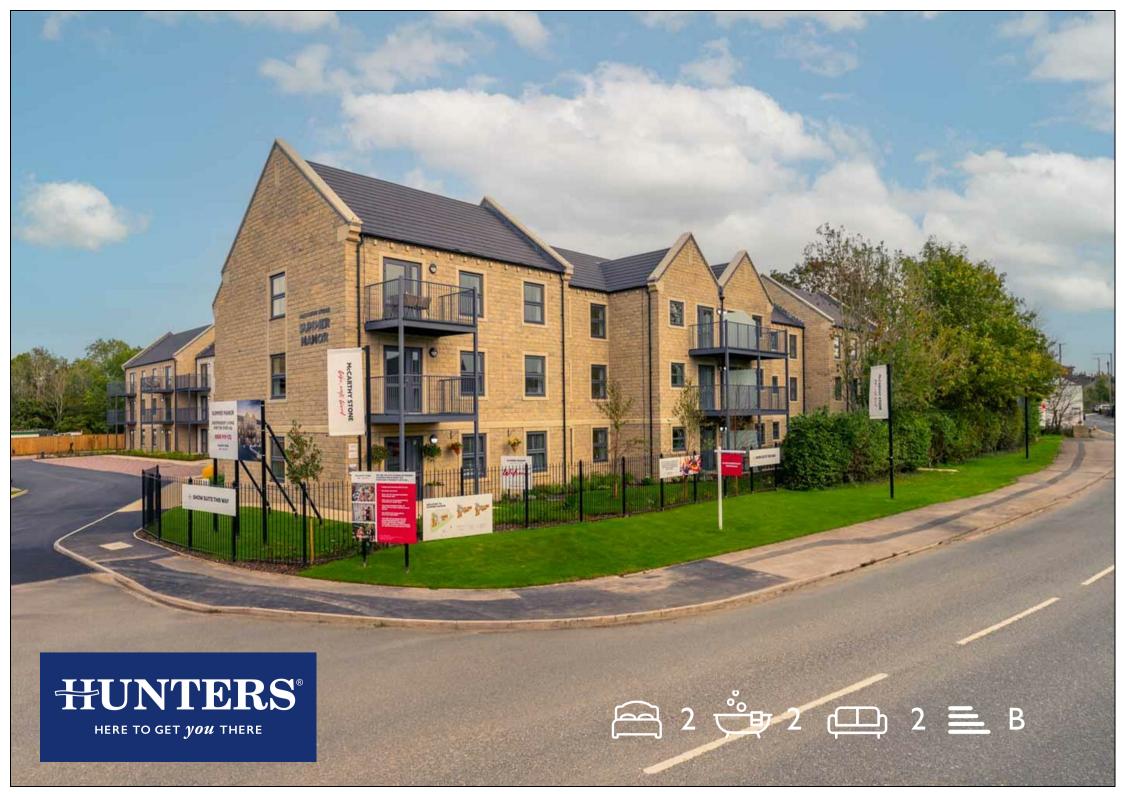

## Summer Manor, Ilkley Road, Burley In Wharfedale, LS29 £379,999

A fantastic opportunity to acquire a retirement apartment within the exclusive Summer Manor development, within easy reach of Burley in Wharfedale village amenities. Apartment 20 is one of the largest two bedroom apartment within the development measuring 858 square feet. It's ideally located on the first floor and boasts a north easterly Juliette balcony overlooking the beautiful maintained gardens. The spacious living room is decorated in a natural colour which gives a bright and airy feel. The kitchen has been thoughtfully designed with ample work surface and storage, and includes an oven at waist height, plus an integrated fridge freezer. The property is held on a 999 year lease from June 2023 and the weekly service charge is currently £98.87 per week (reviewed annually). McCarthy Stone have a host of packages available to make moving easier, such as Part Exchange and Smooth Move.

Burley in Wharfedale is a much sought after village which benefits from a selection of shops, pubs, restaurants, a post office, primary schools, doctors surgery and a variety of sporting and recreational facilities. Regular rail links to Leeds/Bradford city centres and llkley make the village popular, and there are bus services to Otley. Ilkley is located less than 5 miles away and has a wide range of first class amenities including supermarkets, shops, restaurants and bars.

## **KEY FEATURES**

- TWO BEDROOM RETIREMENT APARTMENT
  - FIRST FLOOR WITH JULIETTE BALCONY
  - READY TO MOVE INTO WITH CARPETS,
    CURTAINS AND LIGHTS
  - EXCLUSIVE MCCARTHY STONE SUMMER
    MANOR DEVELOPMENT
    - CAR PARKING
    - COMMUNAL LOUNGE
      - HOUSE MANAGER
      - PETS ALLOWED
- BURLEY IN WHARFEDALE VILLAGE AMENITIES
  CLOSE BY