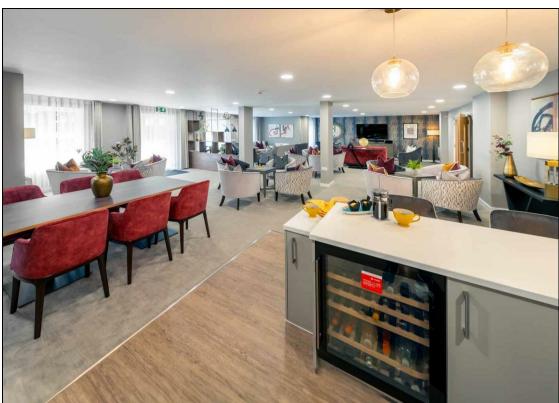

## **KEY FEATURES**

- TWO BEDROOM RETIREMENT APARTMENT
  - FIRST FLOOR WITH JULIETTE BALCONY
  - READY TO MOVE INTO WITH CARPETS,
    CURTAINS AND LIGHTS
  - EXCLUSIVE MCCARTHY STONE SUMMER
    MANOR DEVELOPMENT
    - CAR PARKING
    - COMMUNAL LOUNGE
      - HOUSE MANAGER
      - PETS ALLOWED
- BURLEY IN WHARFEDALE VILLAGE AMENITIES
  CLOSE BY