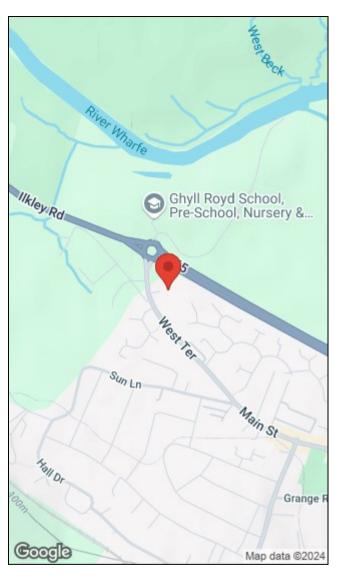

Burley in Wharfedale is a much sought after village which benefits from a selection of shops, pubs, restaurants, a post office, primary schools, doctors surgery and a variety of sporting and recreational facilities. Regular rail links to Leeds/Bradford city centres and llkley make the village popular, and there are bus services to Otley. Ilkley is located less than 5 miles away and has a wide range of first class amenities including supermarkets, shops, restaurants and bars.