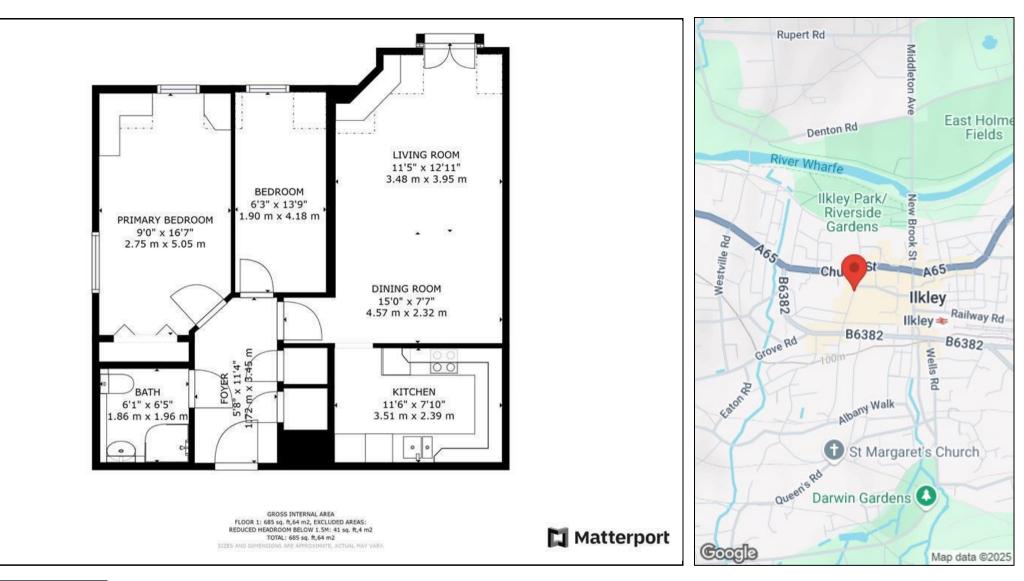

## £250,000

\*\*BRAND NEW CARPETS THROUGHOUT AND RE DECORATED - READY TO MOVE IN\*\* - A lovely 2 bedroom, third floor apartment with lift and located within this highly regarded development for those over 55yrs, with a delightful outlook over the town and towards up Ilkley Moor. The retirement development provides residents with access to facilities such as a residents lounge with adjoining kitchen, laundry, car park and beautifully maintained communal gardens. The accommodation is light and airy, briefly comprising: an entrance hall, cloakroom, living/dining room with French windows opening onto a Juliet balcony with views over the town and a panorama view of Ilkley moor beyond, a well-appointed kitchen, two bedrooms and a shower room. Listers Court is situated in the heart of Ilkley town centre, with a short stroll from shops, cafés and the train station.

FLOOR 1

56-58 Kirkgate, Otley, West Yorkshire, LS21 3HJ I 01943 660002 otley@hunters.com I www.hunters.com

This Hunters business is independently owned and operated by Wharfedale Developments Limited | Registered Address: 56 - 58 Kirkgate, Otley, West Yorkshire, LS21 3HJ | Registered Number: 8605553 England and Wales | VAT No: 184 2099 93 with the written consent of Hunters Franchising Limited.