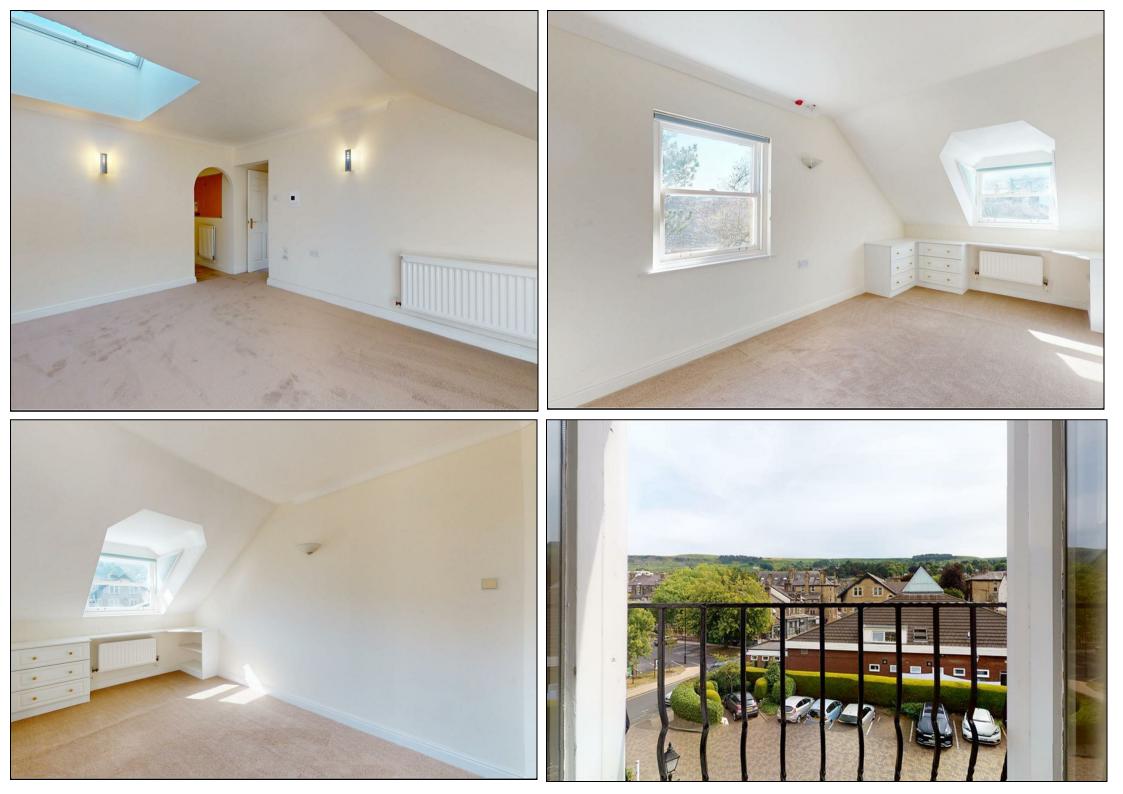

## £250,000

\*\*BRAND NEW CARPETS THROUGHOUT AND RE DECORATED - READY TO MOVE IN\*\* - A lovely 2 bedroom, third floor apartment with lift and located within this highly regarded development for those over 55yrs, with a delightful outlook over the town and towards up Ilkley Moor. The retirement development provides residents with access to facilities such as a residents lounge with adjoining kitchen, laundry, car park and beautifully maintained communal gardens. The accommodation is light and airy, briefly comprising: an entrance hall, cloakroom, living/dining room with French windows opening onto a Juliet balcony with views over the town and a panorama view of Ilkley moor beyond, a well-appointed kitchen, two bedrooms and a shower room. Listers Court is situated in the heart of Ilkley town centre, with a short stroll from shops, cafés and the train station.

## **KEY FEATURES**

- 2 BED APARTMENT
- BRAND NEW CARPETS THROUGHOUT
  - RECENTLY DECORATED
    - LIFT
  - RETIREMENT DEVELOPMENT
    - PARKING
  - CENTRAL ILKLEY LOCATION
    - EPC RATING C
      - CHAIN FREE