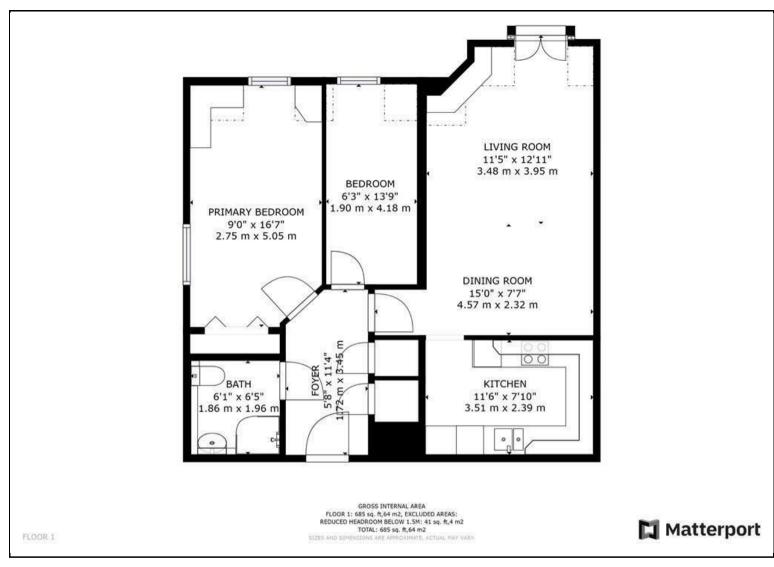

## Lister Court Cunliffe Road, Ilkley, LS29 9DZ

£265,000

A lovely 2 bedroom, third floor apartment with lift and located within this highly regarded development for those over 55yrs, with a delightful outlook over the town and towards up Ilkley Moor. The retirement development provides residents with access to facilities such as a residents lounge with adjoining kitchen, laundry, car park and beautifully maintained communal gardens. The accommodation is light and airy, briefly comprising: an entrance hall, cloakroom, living/dining room with French windows opening onto a Juliet balcony with views over the town and a panorama view of Ilkley moor beyond, a well-appointed kitchen, two bedrooms and a shower room. Listers Court is situated in the heart of Ilkley town centre, with a short stroll from shops, cafés and the train station.

## **KEY FEATURES**

- 2 BED APARTMENT
- VIEWS TOWARDS ILKLEY MOOR
  - LIFT
  - THIRD FLOOR
  - RETIREMENT DEVELOPMENT
    - PARKING
    - TOWN LOCATION
      - EPC RATING C
      - CHAIN FREE
  - CENTRAL ILKLEY LOCATION