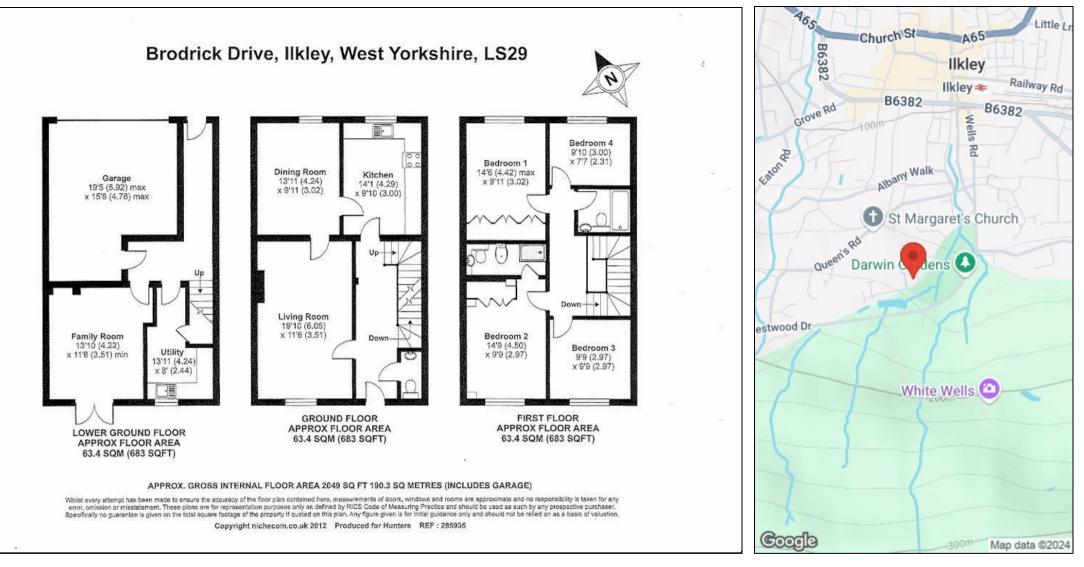

## £750,000

HERE TO GET YOU THERE

Situated in the prestigious former grounds of Wells House, this beautifully maintained four bedroom mid-terrace property boasts spacious family living spread over three levels. With four bedrooms on the upper floor, three reception rooms, a versatile family room with French doors opening to the south facing garden, a tastefully designed kitchen, practical utility room, two stylish bathrooms, and an integral double garage with parking accessible via a private driveway at the rear, this home offers an enviable lifestyle on the door step of the famous Ilkley Moor.

## **KEY FEATURES**

- FOUR BEDROOM MID TERRACE
  - SET OVER THREE FLOORS
    - TWO BATHROOMS
    - PRIVATE LOCATION
  - SOUTH FACING GARDEN
    - DOUBLE GARAGE
    - EPC RATING C
  - COUNCIL TAX BAND F