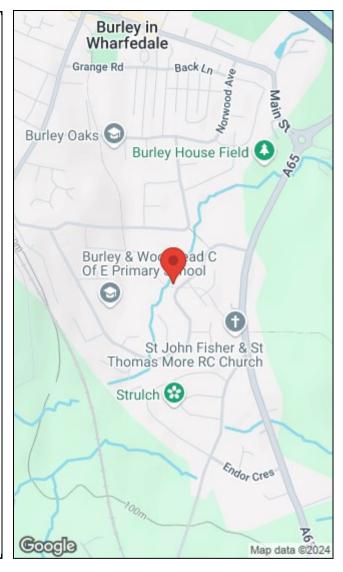

Burley in Wharfedale is a much sought after village which benefits from a selection of shops, pubs, restaurants, post office, primary schools, doctors surgery and a variety of sporting and recreational facilities. Regular rail links to Leeds/Bradford city centres and Ilkley make the village popular with commuters and there are bus services to Otley and also Harrogate. Ilkley is located less than 5 miles away and has a wide range of first class amenities including supermarkets, shops, restaurants and bars.