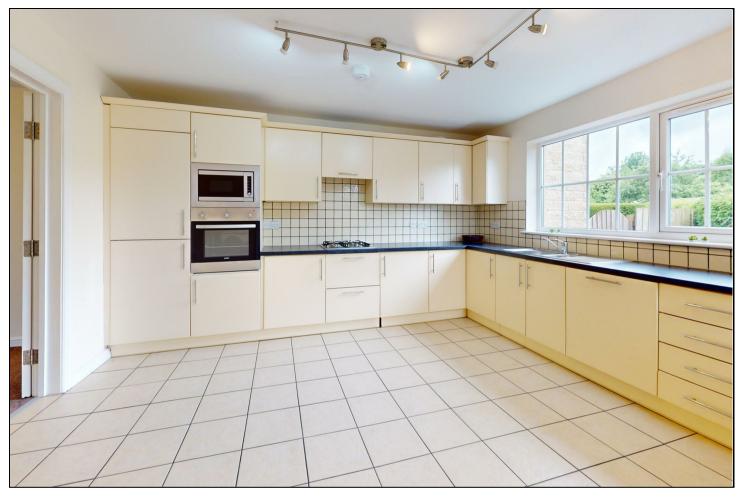

## Offers Over £350,000

A three bedroom semi detached house having been constructed in 2010 by the current owners. Well presented throughout and set over 3 floors this comfortable family home briefly comprises welcoming hallway, living room with splay bay, well appointed breakfast kitchen with utility and door onto rear enclosed patio and W/C all to the ground floor, to the first floor are 2 bedrooms one with en suite and a house bathroom. To the second floor is a further bedroom with en suite. The property benefits from off street parking to the front with a private and secure rear garden. The property is offered to the market with no onwards chain.

## **KEY FEATURES**

- THREE BEDROOM SEMI DETACHED
  - SET OVER 3 FLOORS
  - OPEN PLAN KITCHEN DINING
    - SEPARATE UTILITY
- HOUSE BATHROOM AND EN SUITE
- ENCLOSED REAR PATIO AND GARDEN
  - DRIVEWAY
  - EPC RATING C
  - CHAIN FREE
  - 3D WALKTHROUGH