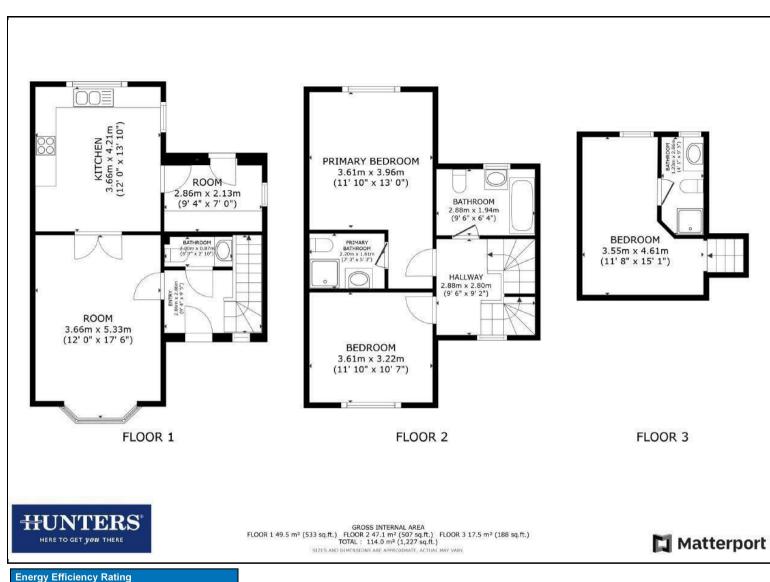

## Offers Over £350,000

A three bedroom semi detached house having been constructed in 2010 by the current owners. Well presented throughout and set over 3 floors this comfortable family home briefly comprises welcoming hallway, living room with splay bay, well appointed breakfast kitchen with utility and door onto rear enclosed patio and W/C all to the ground floor, to the first floor are 2 bedrooms one with en suite and a house bathroom. To the second floor is a further bedroom with en suite. The property benefits from off street parking to the front with a private and secure rear garden. The property is offered to the market with no onwards chain.

## **KEY FEATURES**

- THREE BEDROOM SEMI DETACHED
  - SET OVER 3 FLOORS
  - OPEN PLAN KITCHEN DINING
    - SEPARATE UTILITY
- HOUSE BATHROOM AND EN SUITE
- ENCLOSED REAR PATIO AND GARDEN
  - DRIVEWAY
  - EPC RATING C
  - CHAIN FREE
  - 3D WALKTHROUGH