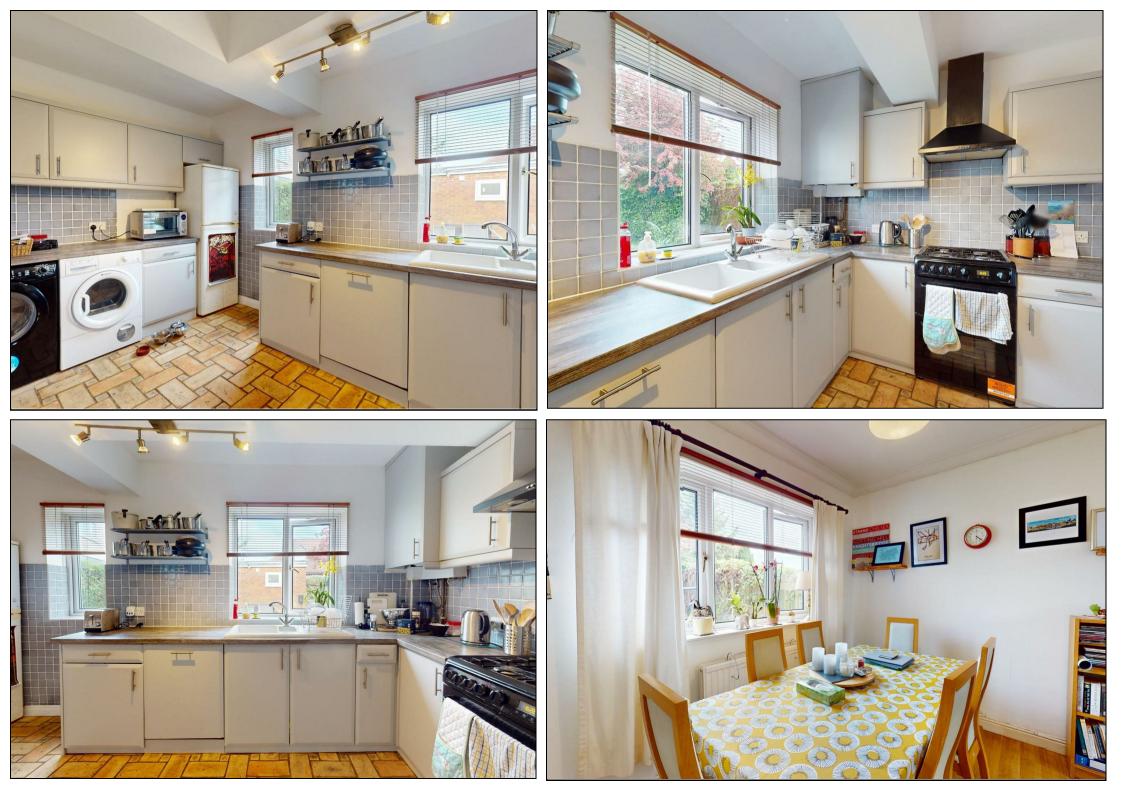

## Asking Price £575,000

Offered for sale with no onwards chain, this charming four bedroom detached home in Burley in Wharfedale offers a peaceful and picturesque setting. The property boasts a well-maintained interior spread over three floors, including a welcoming entrance hall, shower room with w/c, spacious living room, dining room, and breakfast kitchen. The first floor features three double bedrooms and a house bathroom, while the second floor offers an additional bedroom and dressing area. Outside, the property includes front and rear lawns, a shared driveway, and a double garage that has been converted into extra living space and now used as an annex with further bathroom and kitchen facilities. With its convenient location and ample living space, this family home is sure to impress.