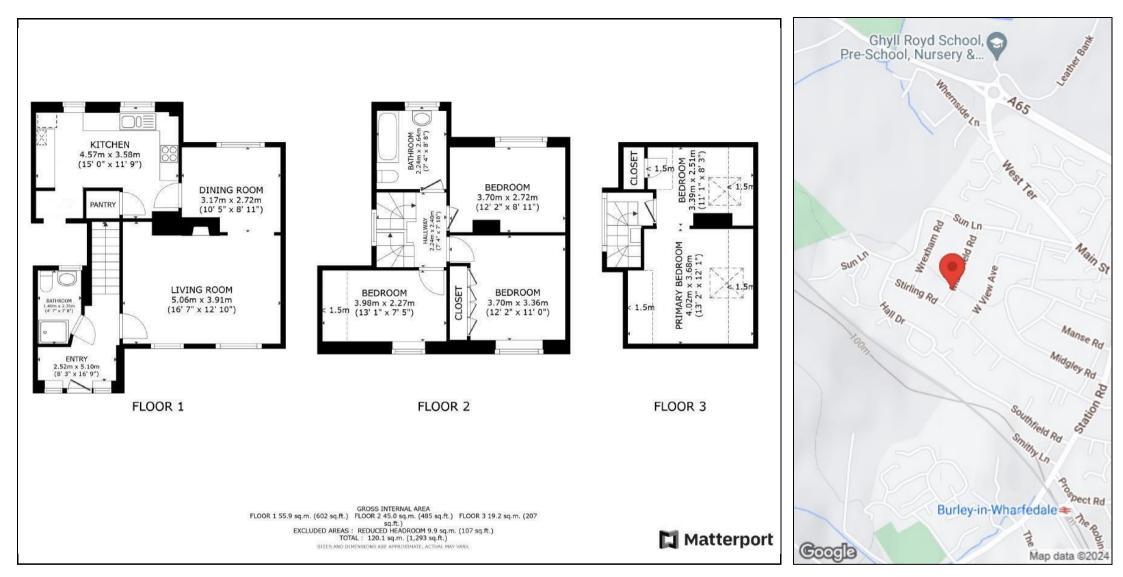

## Asking Price £575,000

Offered for sale with no onwards chain, this charming four bedroom detached home in Burley in Wharfedale offers a peaceful and picturesque setting. The property boasts a well-maintained interior spread over three floors, including a welcoming entrance hall, shower room with w/c, spacious living room, dining room, and breakfast kitchen. The first floor features three double bedrooms and a house bathroom, while the second floor offers an additional bedroom and dressing area. Outside, the property includes front and rear lawns, a shared driveway, and a double garage that has been converted into extra living space and now used as an annex with further bathroom and kitchen facilities. With its convenient location and ample living space, this family home is sure to impress.