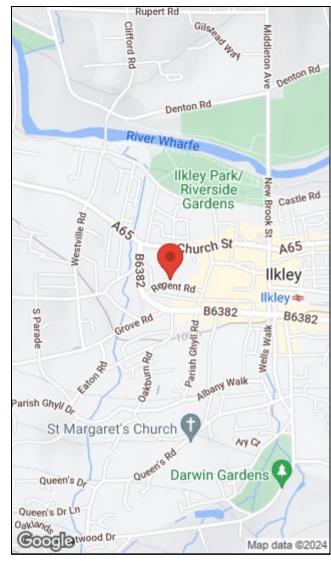

## Regent Road, Ilkley, LS29 9EA

Ilkley is a thriving, historical Yorkshire town in the Wharfe Valley offering a wide range of amenities, boutique shops, everyday stores, traditional pubs, wine bars and restaurants to suit all tastes, as well as excellent social facilities to include the playhouse, lido pools, rugby, cricket and golf clubs. The town also benefits from well-regarded schools for all ages including Ilkley Grammar School. In addition, the stunning scenery of the Wharfe Valley provides opportunity for countryside walks. Likewise for the commuter, the town is ideal – there are regular train services to both Leeds and Bradford and for those travelling further afield, Leeds/Bradford International Airport is just over 11 miles away.