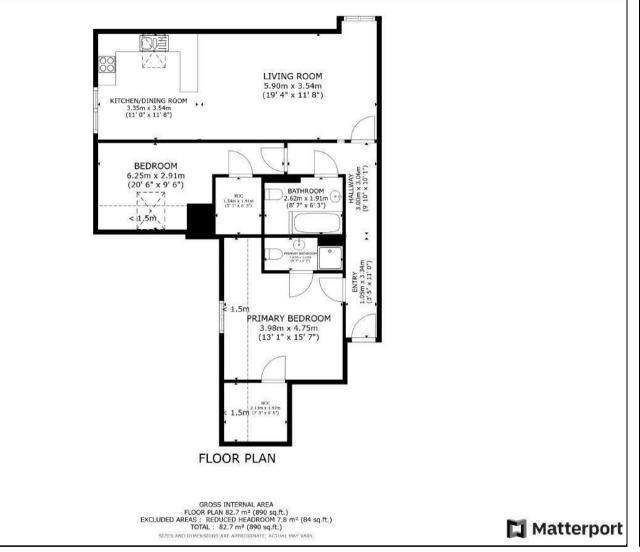

## Asking Price £315,000

Converted in 2006 this two bedroom apartment offers well presented accommodation in a desirable location close to Ilkley town centre. With lift access, the property briefly comprises entrance hall, impressive open plan living space with feature full height arched window allowing the natural sunlight to flood in, dining area and stylish kitchen, master bedroom with en suite, further double bedroom and a bathroom. The property combines charming character features such as exposed beams, alongside quality contemporary fittings. There is the benefit of an allocated parking space. 231 years remaining on the lease.

## **KEY FEATURES**

- TOP FLOOR APARTMENT
  - TWO BEDROOMS
  - TWO BATHROOMS
    - LIFT ACCESS
- OPEN PLAN KITCHEN DINING LOUNGE
  - RETAINING CHARACTER
  - NO ONWARDS CHAIN
- 231 YEARS REMAINING ON THE LEASE