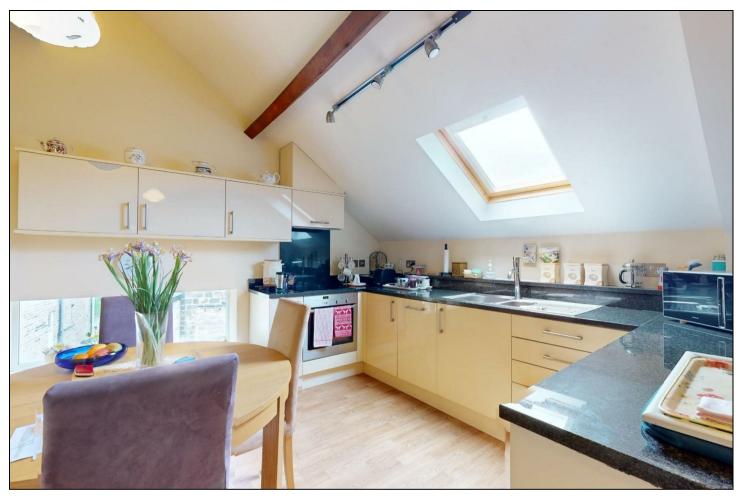

## Asking Price £315,000

Converted in 2006 this two bedroom apartment offers well presented accommodation in a desirable location close to Ilkley town centre. With lift access, the property briefly comprises entrance hall, impressive open plan living space with feature full height arched window allowing the natural sunlight to flood in, dining area and stylish kitchen, master bedroom with en suite, further double bedroom and a bathroom. The property combines charming character features such as exposed beams, alongside quality contemporary fittings. There is the benefit of an allocated parking space. 231 years remaining on the lease.

## **KEY FEATURES**

- TOP FLOOR APARTMENT
  - TWO BEDROOMS
  - TWO BATHROOMS
    - LIFT ACCESS
- OPEN PLAN KITCHEN DINING LOUNGE
  - RETAINING CHARACTER
  - NO ONWARDS CHAIN
- 231 YEARS REMAINING ON THE LEASE