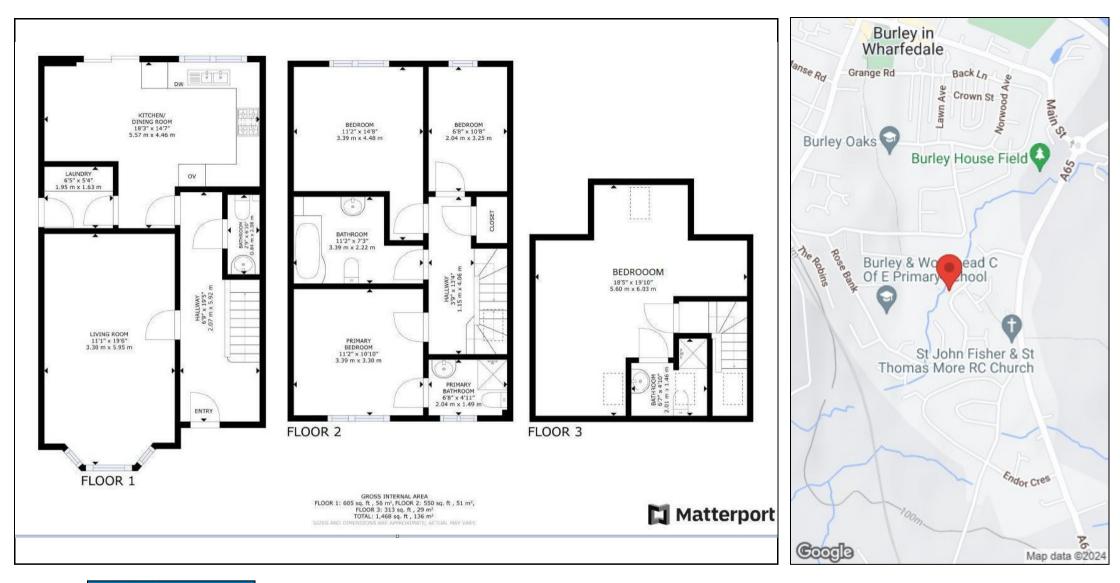

## Sandholme Drive, Burley in Wharfedale, Ilkley, LS29 £450,000

A four bedroom semi detached house having been constructed in 2010 by the current owners. Well presented throughout and set over 3 floors this comfortable family home briefly comprises welcoming hallway, living room with splay bay, well appointed breakfast kitchen with doors onto rear enclosed garden, W/C and utility room all to the ground floor, to the first floor are 3 bedrooms one with en suite and a house bathroom. To the second floor is a further bedroom with en suite. The property benefits from off street parking to the front with a private and secure rear garden. The property is offered to the market with no onwards chain.

Burley in Wharfedale is a much sought after village which benefits from a selection of shops, pubs, restaurants, post office, primary schools, doctors surgery and a variety of sporting and recreational facilities. Regular rail links to Leeds/Bradford city centres and Ilkley make the village popular with commuters and there are bus services to Otley and also Harrogate. Ilkley is located less than 5 miles away and has a wide range of first class amenities including supermarkets, shops, restaurants and bars.

## **KEY FEATURES**

- FOUR BEDROOM SEMI DETACHED
  - SET OVER 3 FLOORS
  - OPEN PLAN KITCHEN DINING
    - SEPARATE UTILITY
- HOUSE BATHROOM AND EN SUITE
  - ENCLOSED REAR GARDEN
- DRIVEWAY PARKING FOR TWO VEHICLES
  - EPC RATING C
  - CHAIN FREE
  - 3D WALKTHROUGH