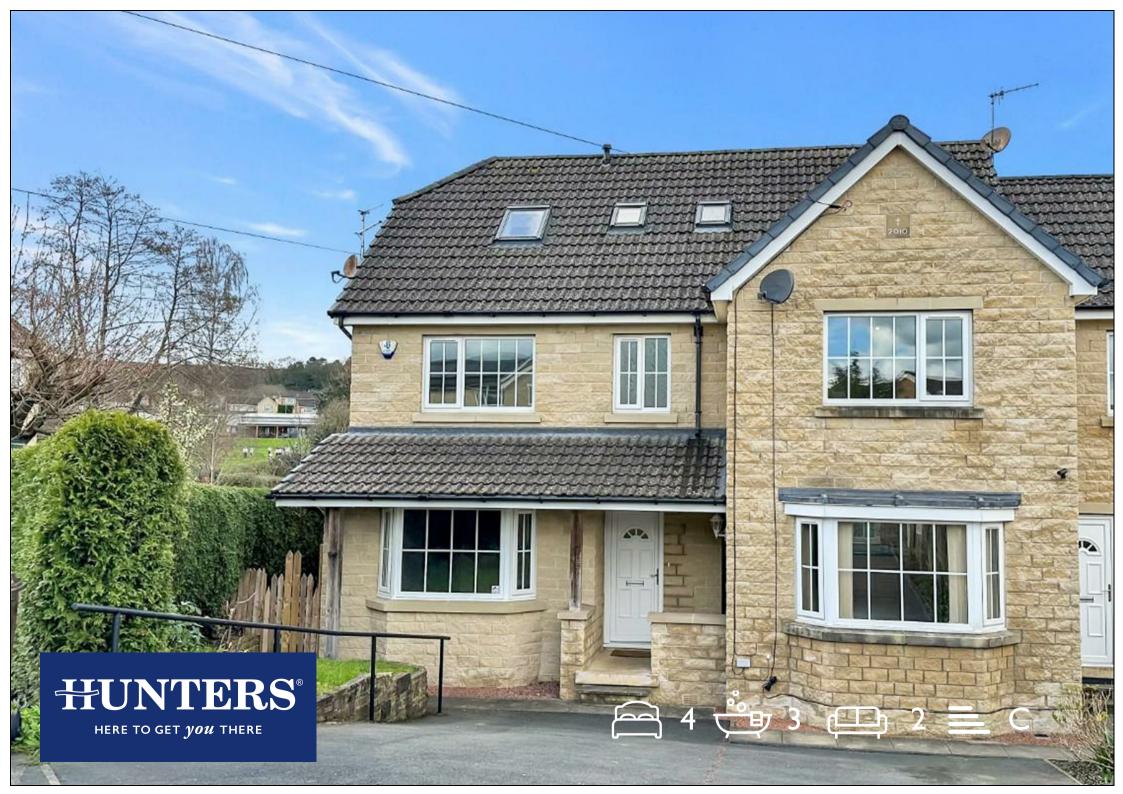

## Sandholme Drive, Burley in Wharfedale, Ilkley, LS29 £450,000

A four bedroom semi detached house having been constructed in 2010 by the current owners. Well presented throughout and set over 3 floors this comfortable family home briefly comprises welcoming hallway, living room with splay bay, well appointed breakfast kitchen with doors onto rear enclosed garden, W/C and utility room all to the ground floor, to the first floor are 3 bedrooms one with en suite and a house bathroom. To the second floor is a further bedroom with en suite. The property benefits from off street parking to the front with a private and secure rear garden. The property is offered to the market with no onwards chain.

## **KEY FEATURES**

- FOUR BEDROOM SEMI DETACHED
  - SET OVER 3 FLOORS
  - OPEN PLAN KITCHEN DINING
    - SEPARATE UTILITY
- HOUSE BATHROOM AND EN SUITE
  - ENCLOSED REAR GARDEN
- DRIVEWAY PARKING FOR TWO VEHICLES
  - EPC RATING C
  - CHAIN FREE
  - 3D WALKTHROUGH