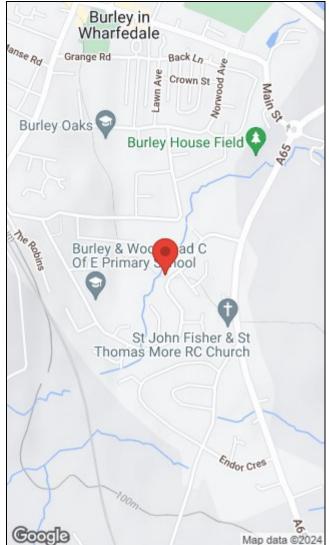

Burley in Wharfedale is a much sought after village which benefits from a selection of shops, pubs, restaurants, post office, primary schools, doctors surgery and a variety of sporting and recreational facilities. Regular rail links to Leeds/Bradford city centres and Ilkley make the village popular with commuters and there are bus services to Otley and also Harrogate. Ilkley is located less than 5 miles away and has a wide range of first class amenities including supermarkets, shops, restaurants and bars.