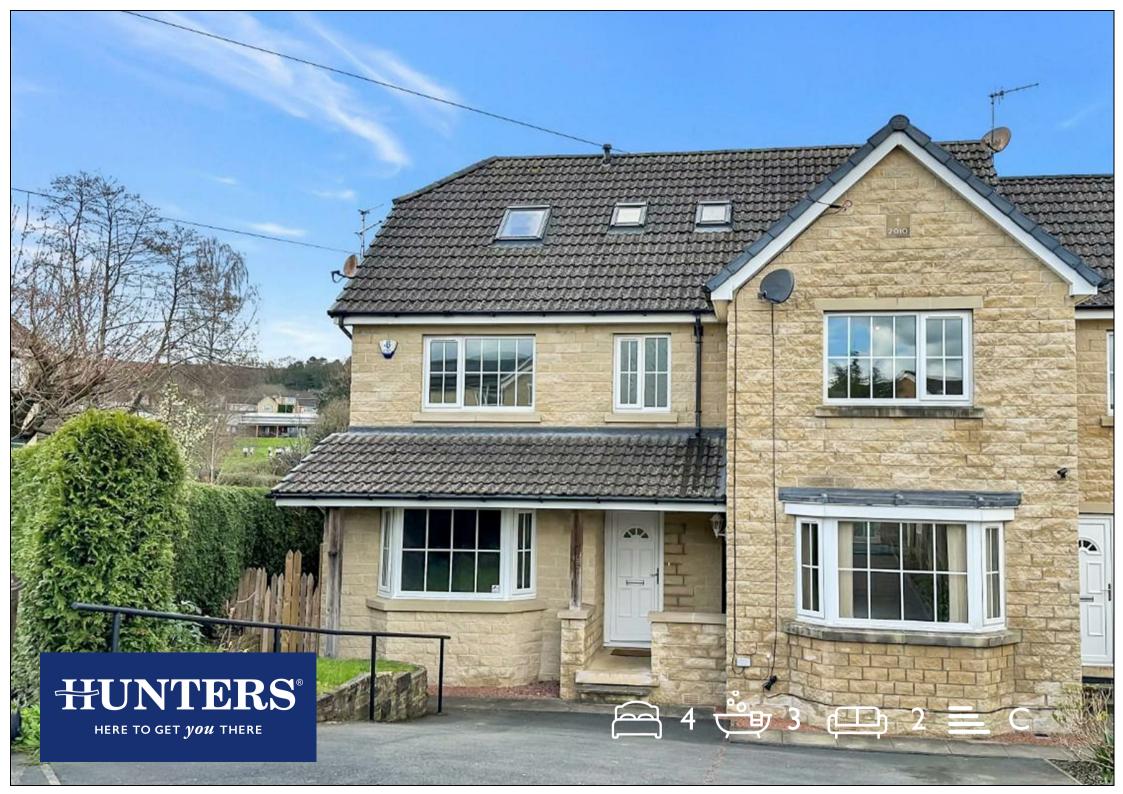

## Sandholme Drive, Burley in Wharfedale, Ilkley, LS29 £450,000

A four bedroom semi detached house having been constructed in 2010 by the current owners. Well presented throughout and set over 3 floors this comfortable family home briefly comprises welcoming hallway, living room with splay bay, well appointed breakfast kitchen with doors onto rear enclosed garden, W/C and utility room all to the ground floor, to the first floor are 3 bedrooms one with en suite and a house bathroom. To the second floor is a further bedroom with en suite. The property benefits from off street parking to the front with a private and secure rear garden. The property is offered to the market with no onwards chain.

## **KEY FEATURES**

- FOUR BEDROOM SEMI DETACHED
  - SET OVER 3 FLOORS
  - OPEN PLAN KITCHEN DINING
    - SEPARATE UTILITY
- HOUSE BATHROOM AND EN SUITE
  - ENCLOSED REAR GARDEN
- DRIVEWAY PARKING FOR TWO
  VEHICLES
  - EPC RATING C
  - CHAIN FREE
  - 3D WALKTHROUGH