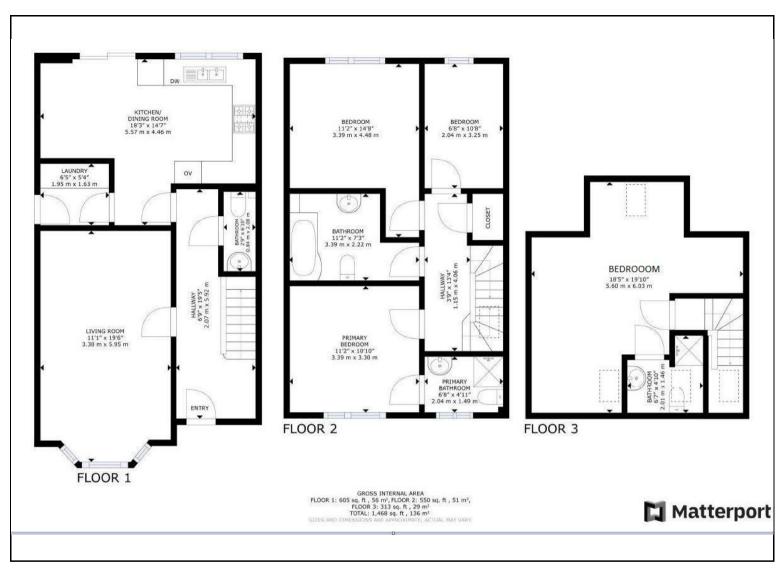

## Sandholme Drive, Burley in Wharfedale, Ilkley, LS29 £450,000

A four bedroom semi detached house having been constructed in 2010 by the current owners. Well presented throughout and set over 3 floors this comfortable family home briefly comprises welcoming hallway, living room with splay bay, well appointed breakfast kitchen with doors onto rear enclosed garden, W/C and utility room all to the ground floor, to the first floor are 3 bedrooms one with en suite and a house bathroom. To the second floor is a further bedroom with en suite. The property benefits from off street parking to the front with a private and secure rear garden. The property is offered to the market with no onwards chain.

## **KEY FEATURES**

- FOUR BEDROOM SEMI DETACHED
  - SET OVER 3 FLOORS
  - OPEN PLAN KITCHEN DINING
    - SEPARATE UTILITY
- HOUSE BATHROOM AND EN SUITE
  - ENCLOSED REAR GARDEN
- DRIVEWAY PARKING FOR TWO
  VEHICLES
  - EPC RATING C
  - CHAIN FREE
  - 3D WALKTHROUGH