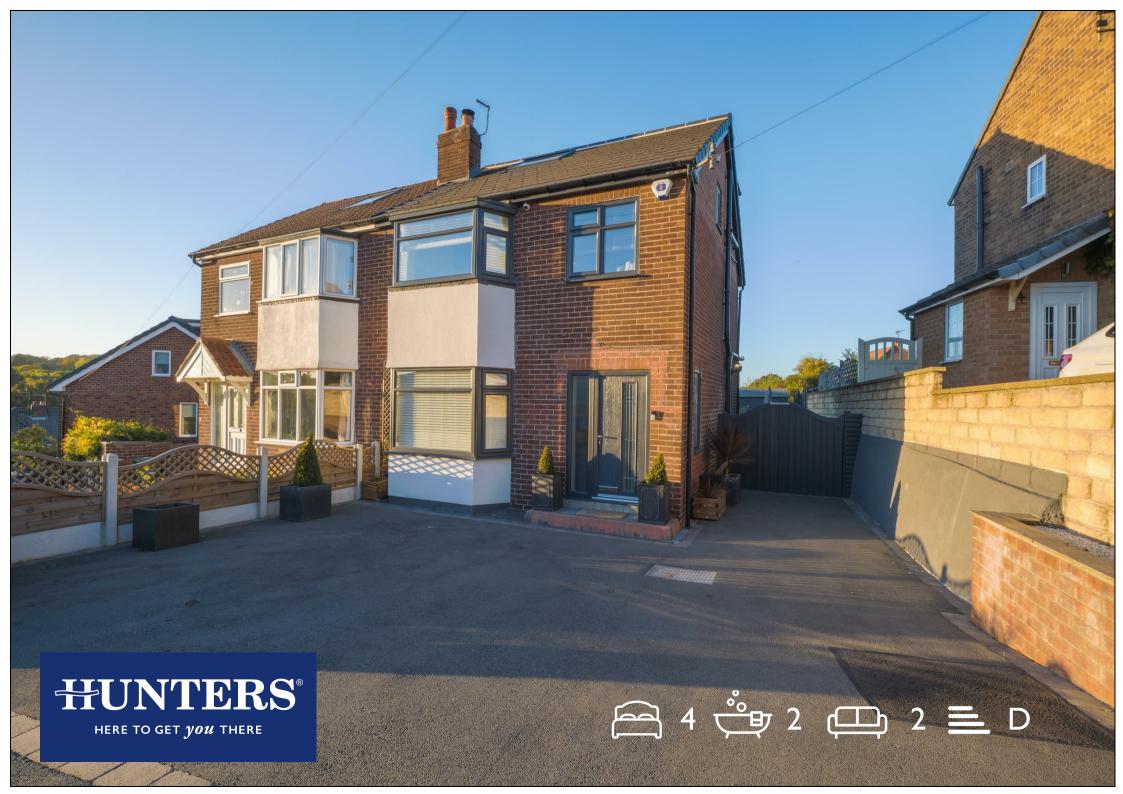

# Woodhill Rise, Leeds, LS16 7DB

# Per Calendar Month £1,550 Per Calendar Month

A well presented 4 bedroom semi detached in the much sought after area of Cookridge. The property has undergone recent renovations to include a new loft conversion.

Set over 3 floors, the property has a welcoming entrance hall that leads through to the living room, open plan kitchen dining room, to the first floor there are 3 bedrooms with a house bathroom, to the second floor there is a master bedroom with en suite.

To the outside is a secure private garden to the rear, a range of decking and patio area along with the artificial lawn. To the front is a driveway for vehicle parking.

56-58 Kirkgate, Otley, West Yorkshire, LS21 3HJ I 01943 660002 otley@hunters.com | www.hunters.com

## **KEY FEATURES**

- AVAILABLE 1st MARCH
- FOUR BEDROOM SEMI DETACHED
  - HIGH SPECIFICATION
  - SET OVER THREE FLOORS
    - LOFT CONVERSION
    - TWO BATHROOMS
    - ENCLOSED GARDEN
  - CLOSE TO TRAIN STATION
    - EPC RATING D
    - PET PERMITTED