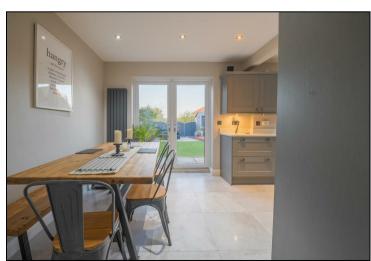

Set over 3 floors, the property has a welcoming entrance hall that leads through to the living room, open plan kitchen dining room, to the first floor there are 3 bedrooms with a house bathroom, to the second floor there is a master bedroom with en suite.

#### Ground Floor

420 sq. ft. / 39 sq. m.

Kitchen / Diner
5.51m x 2.96m

Living Room
3.60m x 3.56m
(Plus Bay)

Entrance
Hall