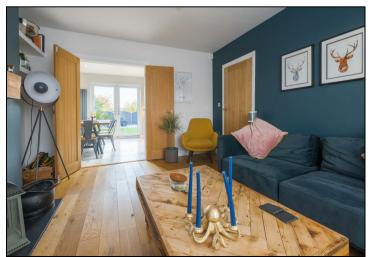

Set over 3 floors, the property has a welcoming entrance hall that leads through to the living room, open plan kitchen dining room, to the first floor there are 3 bedrooms with a house bathroom, to the second floor there is a master bedroom with en suite.

#### Ground Floor

420 sq. ft. / 39 sq. m.

Kitchen / Diner
5.51m x 2.96m

Living Room
3.60m x 3.56m
(Plus Bay)

Entrance
Hall