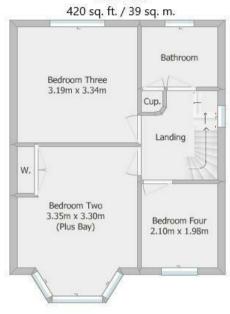

#### Ground Floor

420 sq. ft. / 39 sq. m.

Kitchen / Diner
5.51m x 2.96m

Living Room
3.60m x 3.56m
(Plus Bay)

Entrance
Hall

### 1st Floor