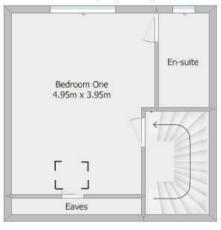

### 2nd Floor

279.5 sq. ft. / 26 sq. m.

Please note, all measurements are approximate and are for display / marketing purposes only.

Energy Efficiency Rating

Current Potential

Very energy efficient - lower running costs