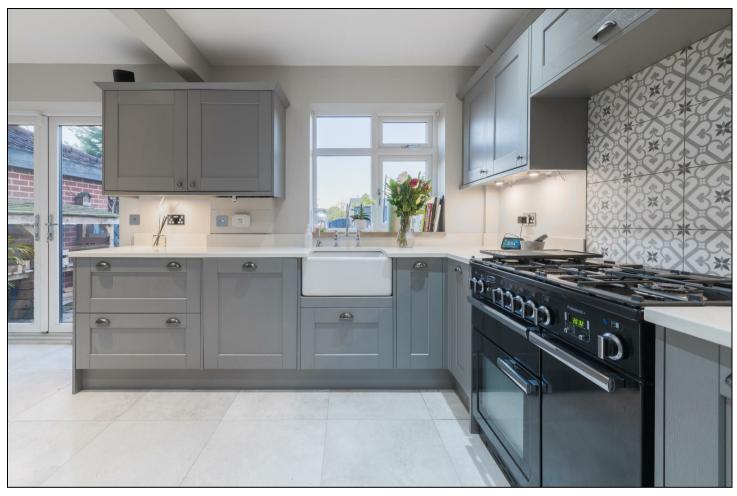

Set over 3 floors, the property has a welcoming entrance hall that leads through to the living room, open plan kitchen dining room, to the first floor there are 3 bedrooms with a house bathroom, to the second floor there is a master bedroom with en suite.

#### Ground Floor

420 sq. ft. / 39 sq. m.

Kitchen / Diner
5.51m x 2.96m

Living Room
3.60m x 3.56m
(Plus Bay)

Entrance
Hall