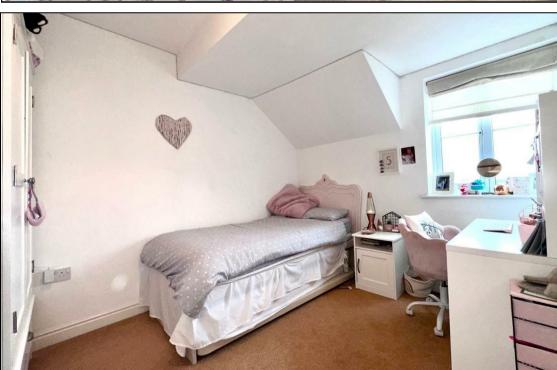

#### **BEDROOM TWO**

11'2" x 8'6"

Having window to the front elevation, radiator, TV point.

### **BEDROOM THREE**

 $7'10" \times 7'7"$ 

Having window to the front elevation, radiator, telephone point, integral wardrobe.