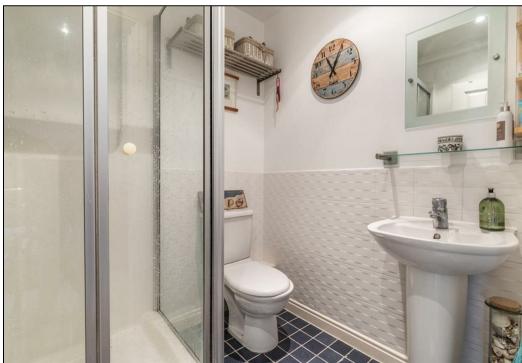

#### **EN SUITE**

Having low level WC, pedestal wash hand basin, shower cubicle with thermostatic shower, radiator, extractor, inset spotlights.

## **BATHROOM**

Being part tiled, having low level WC, pedestal wash hand basin, panelled bath with thermostatic shower over, shaver point, radiator, extractor, inset spotlights.