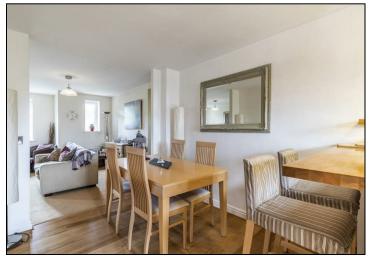

# KITCHEN AREA

16'9" x 7'0"

Having windows to the front elevation, radiator, a range of wall and base units with complementary work surfaces, one and a half sink with drainer, five ring gas hob with extractor over, electric oven, integral fridge/freezer, integral dishwasher, integral wine fridge, inset spotlights, breakfast bar. Leading to:

## DINING AREA

 $10'10" \times 8'5"$ 

Having radiator.

#### LIVING AREA 16'9" x 13'11"

Having windows to the rear elevation, radiator, TV point, integral satellites, telephone point.