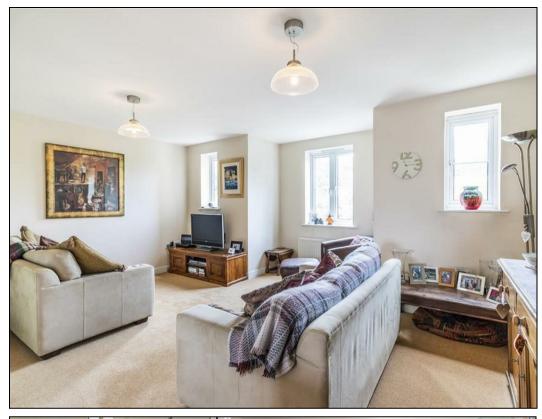

#### LIVING AREA 16'9" x 13'11"

Having windows to the rear elevation, radiator, TV point, integral satellites, telephone point.