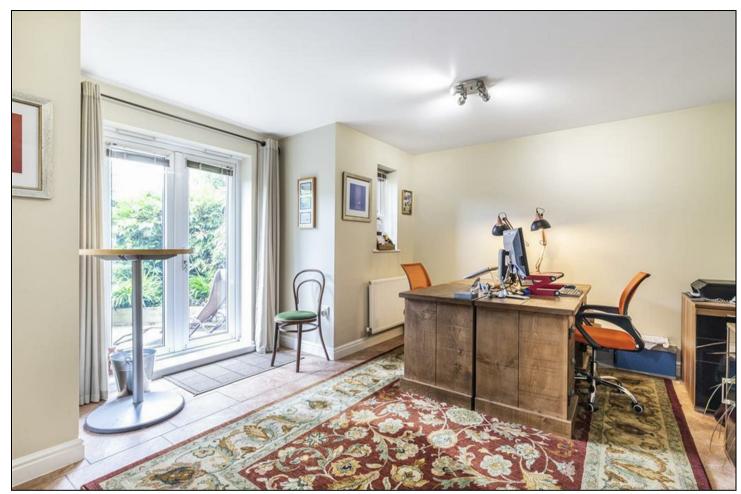

# BEDROOM FOUR/GARDEN ROOM 16'9" x 13'11"

Having french double doors leading to the enclosed rear garden, windows to the rear elevation, two radiators, TV point, telephone point.