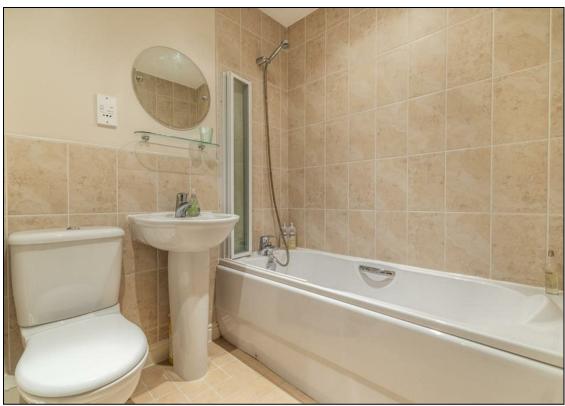

#### **EN SUITE**

Having low level WC, pedestal wash hand basin, shower cubicle with thermostatic shower, radiator, extractor, inset spotlights.

## **BATHROOM**

Being part tiled, having low level WC, pedestal wash hand basin, panelled bath with thermostatic shower over, shaver point, radiator, extractor, inset spotlights.