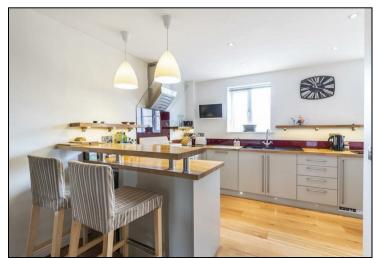

# KITCHEN AREA

16'9" x 7'0"

Having windows to the front elevation, radiator, a range of wall and base units with complementary work surfaces, one and a half sink with drainer, five ring gas hob with extractor over, electric oven, integral fridge/freezer, integral dishwasher, integral wine fridge, inset spotlights, breakfast bar. Leading to:

## DINING AREA

 $10'10" \times 8'5"$ 

Having radiator.