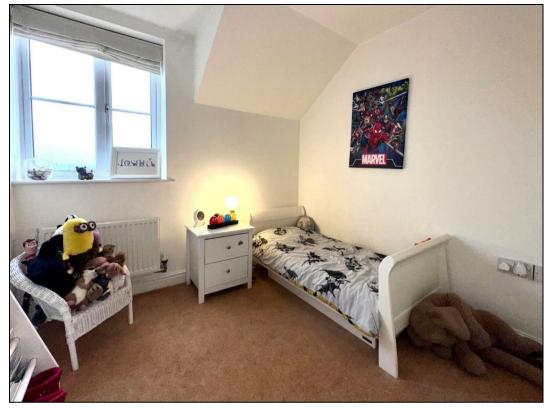

#### **BEDROOM TWO**

11'2" x 8'6"

Having window to the front elevation, radiator, TV point.

### **BEDROOM THREE**

 $7'10" \times 7'7"$ 

Having window to the front elevation, radiator, telephone point, integral wardrobe.