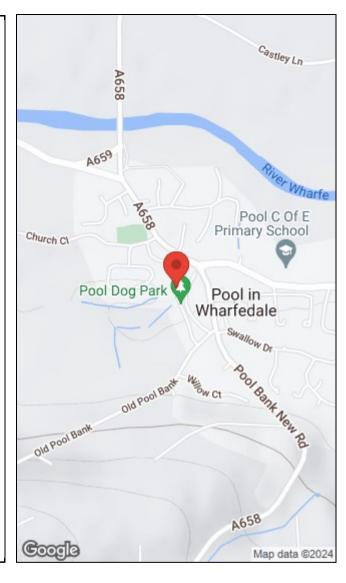

#### **DIRECTIONS**

From our Hunters Otley offices in Kirkgate, proceed towards Pool In Wharfedale along Pool Road (A659). At the junction by the petrol station, turn right onto Main Street. Proceed along Main Street until you get to the mini roundabout (The White Hart is on your left), taking the second exit right onto A658. Turn right into Old Pool Bank then take the second right turning into Chapel Hill Road. The property can be found on the left hand side, identifiable by our Hunters For Sale board.