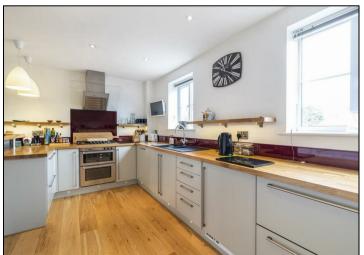

# KITCHEN AREA

16'9" x 7'0"

Having windows to the front elevation, radiator, a range of wall and base units with complementary work surfaces, one and a half sink with drainer, five ring gas hob with extractor over, electric oven, integral fridge/freezer, integral dishwasher, integral wine fridge, inset spotlights, breakfast bar. Leading to:

## DINING AREA

 $10'10" \times 8'5"$ 

Having radiator.