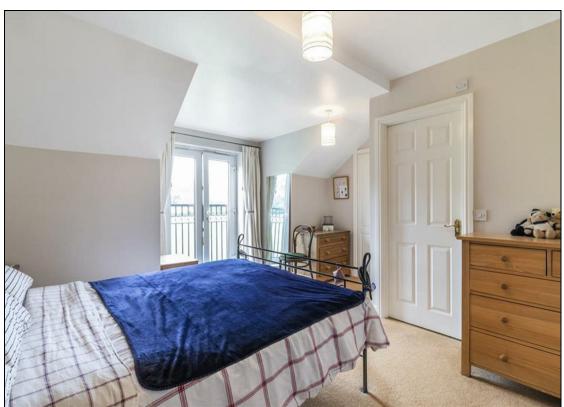

#### MASTER BEDROOM

14'9" x 13'11"

Having Juliet balcony to the rear of the property, radiator, integral wardrobe, TV point, telephone point.

#### **BEDROOM TWO**

11'2" x 8'6"

Having window to the front elevation, radiator, TV point.

### **BEDROOM THREE**

 $7'10" \times 7'7"$ 

Having window to the front elevation, radiator, telephone point, integral wardrobe.