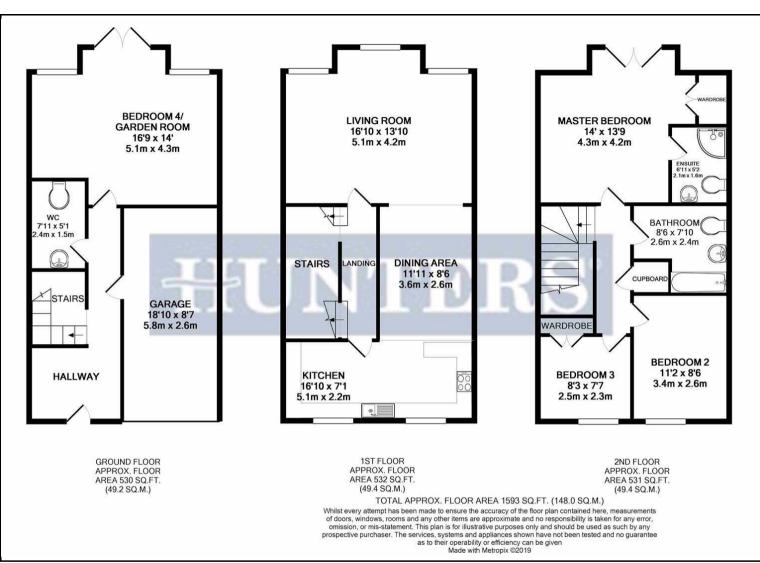

#### **ACCOMMODATION**

The property benefits from having UPVC double glazed windows throughout, gas fired central heating throughout. Timber framed front entrance door leads to:

#### GROUND FLOOR

#### **HALLWAY**

Having radiator, telephone point, smoke detector, inset spotlights.

#### GARAGE

18'10" x 8'6"

Having electricity, sink, outdoor tap.

# BEDROOM FOUR/GARDEN ROOM 16'9" x 13'11"

Having french double doors leading to the enclosed rear garden, windows to the rear elevation, two radiators, TV point, telephone point.

#### W/C

Low level WC, pedestal wash hand basin, radiator.

#### FIRST FLOOR

#### LANDING

Having smoke detector.

# KITCHEN AREA

16'9" x 7'0"

Having windows to the front elevation, radiator, a range of wall and base units with complementary work surfaces, one and a half sink with drainer, five ring gas hob with extractor over, electric oven, integral fridge/freezer, integral dishwasher, integral wine fridge, inset spotlights, breakfast bar. Leading to:

## DINING AREA

 $10'10" \times 8'5"$ 

Having radiator.

#### LIVING AREA 16'9" x 13'11"

Having windows to the rear elevation, radiator, TV point, integral satellites, telephone point.

#### SECOND FLOOR

#### LANDING.

Having smoke detector.

#### MASTER BEDROOM

14'9" x 13'11"

Having Juliet balcony to the rear of the property, radiator, integral wardrobe, TV point, telephone point.

#### **EN SUITE**

Having low level WC, pedestal wash hand basin, shower cubicle with thermostatic shower, radiator, extractor, inset spotlights.

#### **BEDROOM TWO**

11'2" x 8'6"

Having window to the front elevation, radiator, TV point.

### **BEDROOM THREE**

 $7'10" \times 7'7"$ 

Having window to the front elevation, radiator, telephone point, integral wardrobe.

## **BATHROOM**

Being part tiled, having low level WC, pedestal wash hand basin, panelled bath with thermostatic shower over, shaver point, radiator, extractor, inset spotlights.

# STORAGE CUPBOARD

Housing boiler.