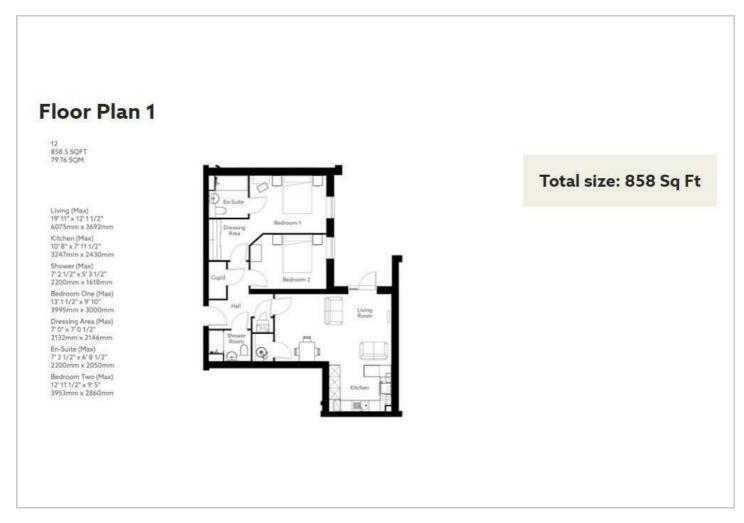

# HUNTERS®

HERE TO GET you THERE



### **Ilkley Road**

Burley In Wharfedale, Ilkley, LS29 7HR

£365,000









Council Tax:



## Apartment 12 Ilkley Road

Burley In Wharfedale, Ilkley, LS29 7HR

£365,000







Tel: 01943 660002









#### Road Map Hybrid Map Terrain Map







#### Floor Plan



#### Viewing

Please contact our Hunters Otley & Ilkley Office on 01943 660002 if you wish to arrange a viewing appointment for this property or require further information.

#### **Energy Efficiency Graph**



These particulars are intended to give a fair and reliable description of the property but no responsibility for any inaccuracy or error can be accepted and do not constitute an offer or contract. We have not tested any services or appliances (including central heating if fitted) referred to in these particulars and the purchasers are advised to satisfy themselves as to the working order and condition. If a property is unoccupied at any time there may be reconnection charges for any switched off/disconnected or drained services or appliances - All measurements are approximate.

TH