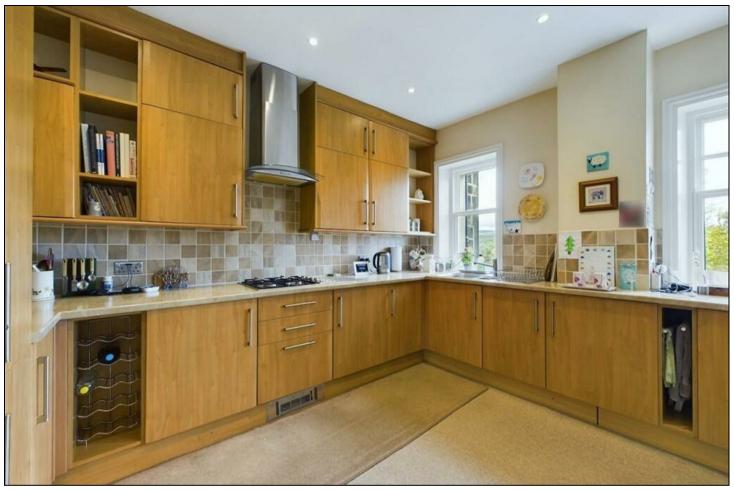

The property offers accommodation to include a communal entrance hall leading to the private inner hallway and cloakroom with w.c with original mosaic floor, impressive sitting room with high ceiling and chandelier, fitted kitchen with far reaching views across the valley, house bathroom and two double bedrooms. both enjoying excellent levels of natural light, walk in wardrobe providing access to the garage. Access to an additional/upstairs room with Velux windows with shower and w.c offering room for further storage/study /sitting area.