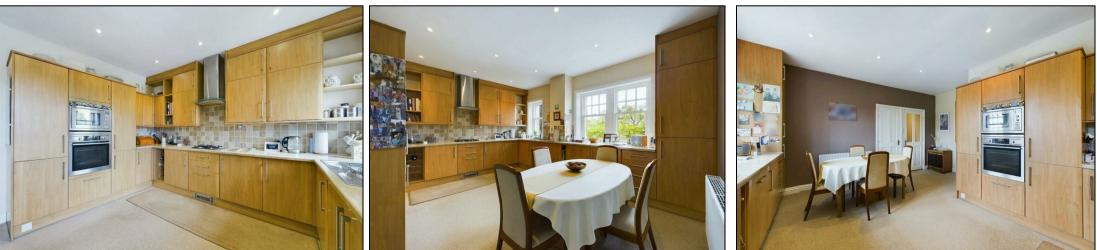

The property offers accommodation to include a communal entrance hall leading to the private inner hallway and cloakroom with w.c with original mosaic floor, impressive sitting room with high ceiling and chandelier, fitted kitchen with far reaching views across the valley, house bathroom and two double bedrooms. both enjoying excellent levels of natural light, walk in wardrobe providing access to the garage. Access to an additional/upstairs room with Velux windows with shower and w.c offering room for further storage/study /sitting area.