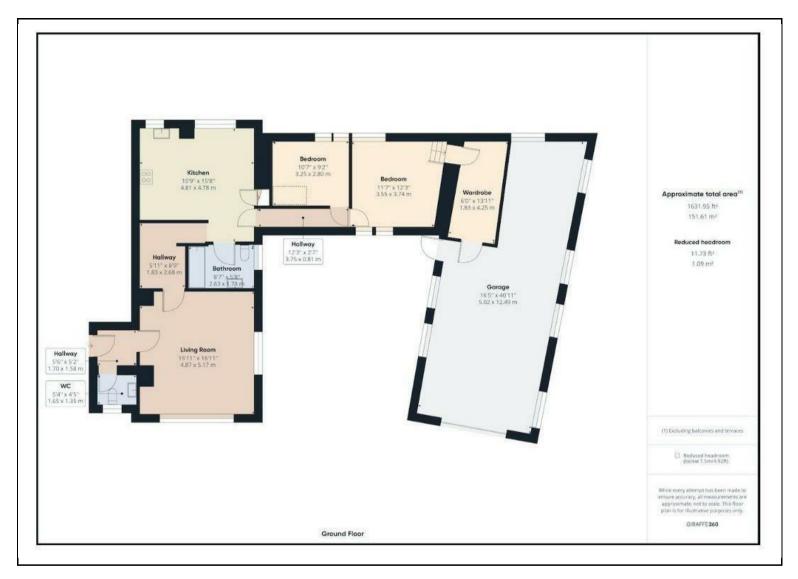

The property offers accommodation to include a communal entrance hall leading to the private inner hallway and cloakroom with w.c with original mosaic floor, impressive sitting room with high ceiling and chandelier, fitted kitchen with far reaching views across the valley, house bathroom and two double bedrooms. both enjoying excellent levels of natural light, walk in wardrobe providing access to the garage. Access to an additional/upstairs room with Velux windows with shower and w.c offering room for further storage/study /sitting area.