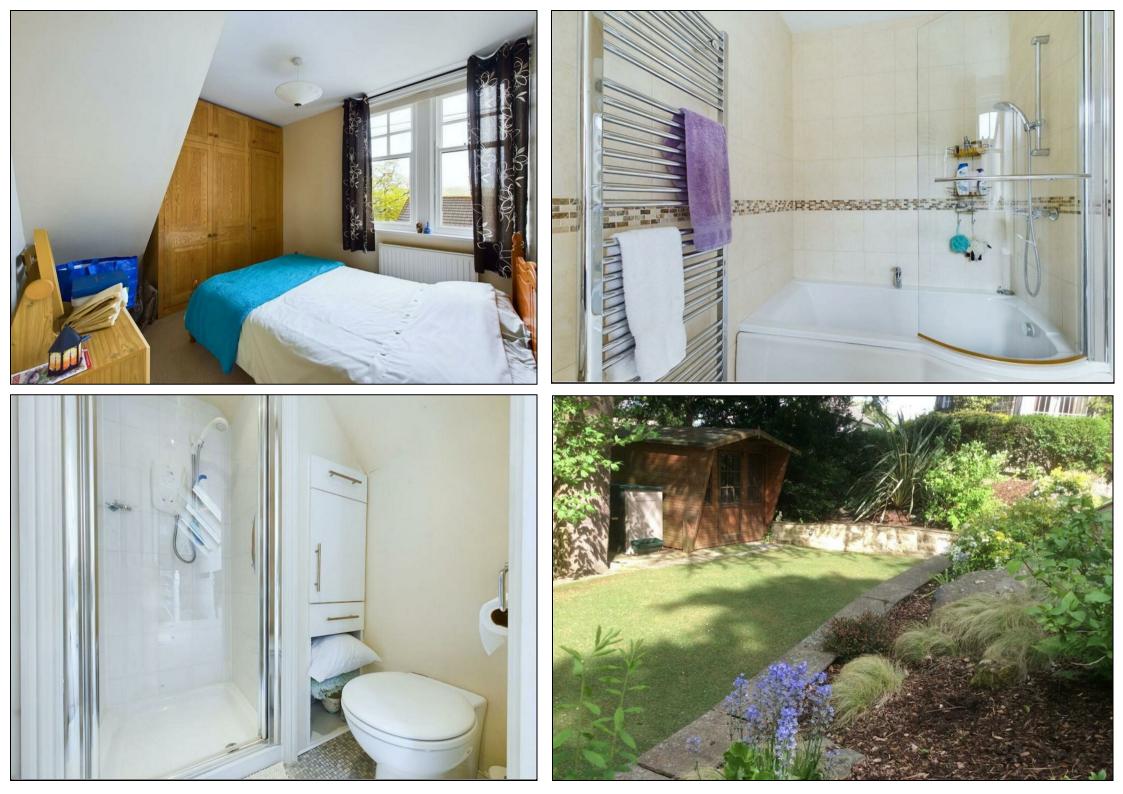

The property offers accommodation to include a communal entrance hall leading to the private inner hallway and cloakroom with w.c with original mosaic floor, impressive sitting room with high ceiling and chandelier, fitted kitchen with far reaching views across the valley, house bathroom and two double bedrooms. both enjoying excellent levels of natural light, walk in wardrobe providing access to the garage. Access to an additional/upstairs room with Velux windows with shower and w.c offering room for further storage/study /sitting area.

#### PRIVATE GARDENS

Accessed via the side of One Oak, Apartment 3 has exclusive use of third of an acre gardens including an easily maintained tiered garden with mature trees and shrubs, and an additional woodland area. The garden comprises a gravelled seating area with large flower beds and shrubs to either side of the stone steps which lead down to a further artificial lawn area. More steps lead down to a private and scenic woodland area, including a wooden bridge and decked seating area. Summerhouse with power points.