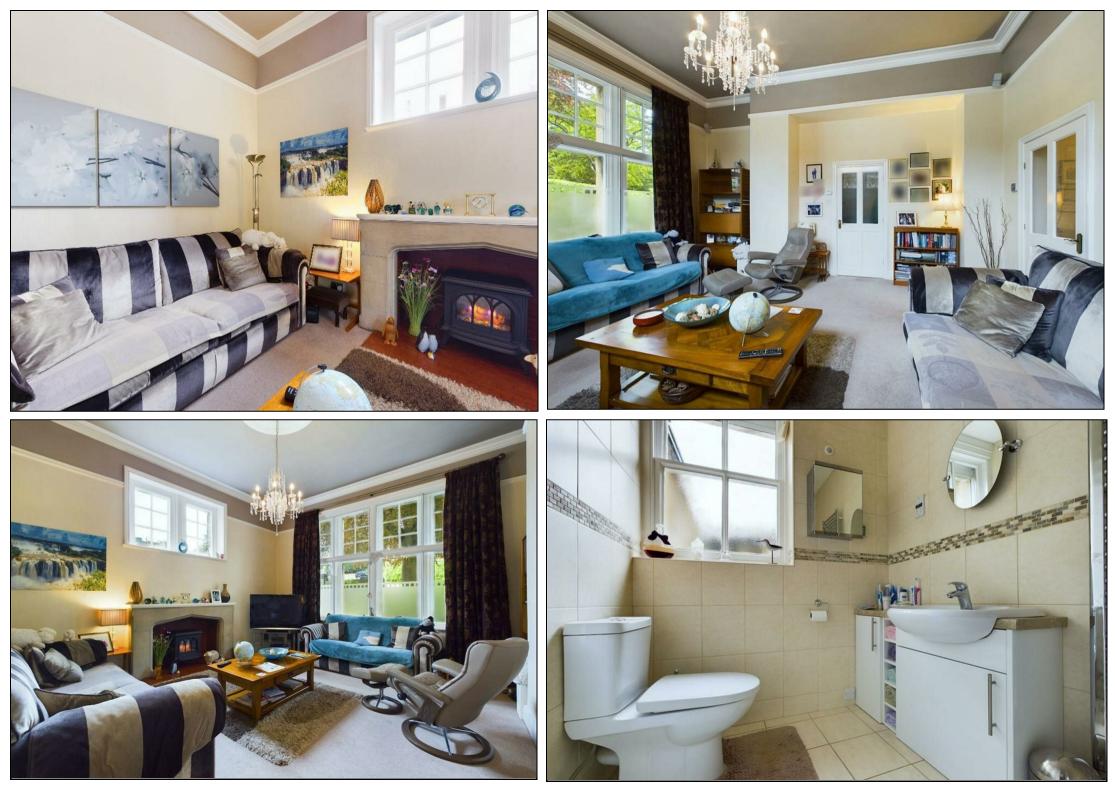

The property offers accommodation to include a communal entrance hall leading to the private inner hallway and cloakroom with w.c with original mosaic floor, impressive sitting room with high ceiling and chandelier, fitted kitchen with far reaching views across the valley, house bathroom and two double bedrooms. both enjoying excellent levels of natural light, walk in wardrobe providing access to the garage. Access to an additional/upstairs room with Velux windows with shower and w.c offering room for further storage/study /sitting area.