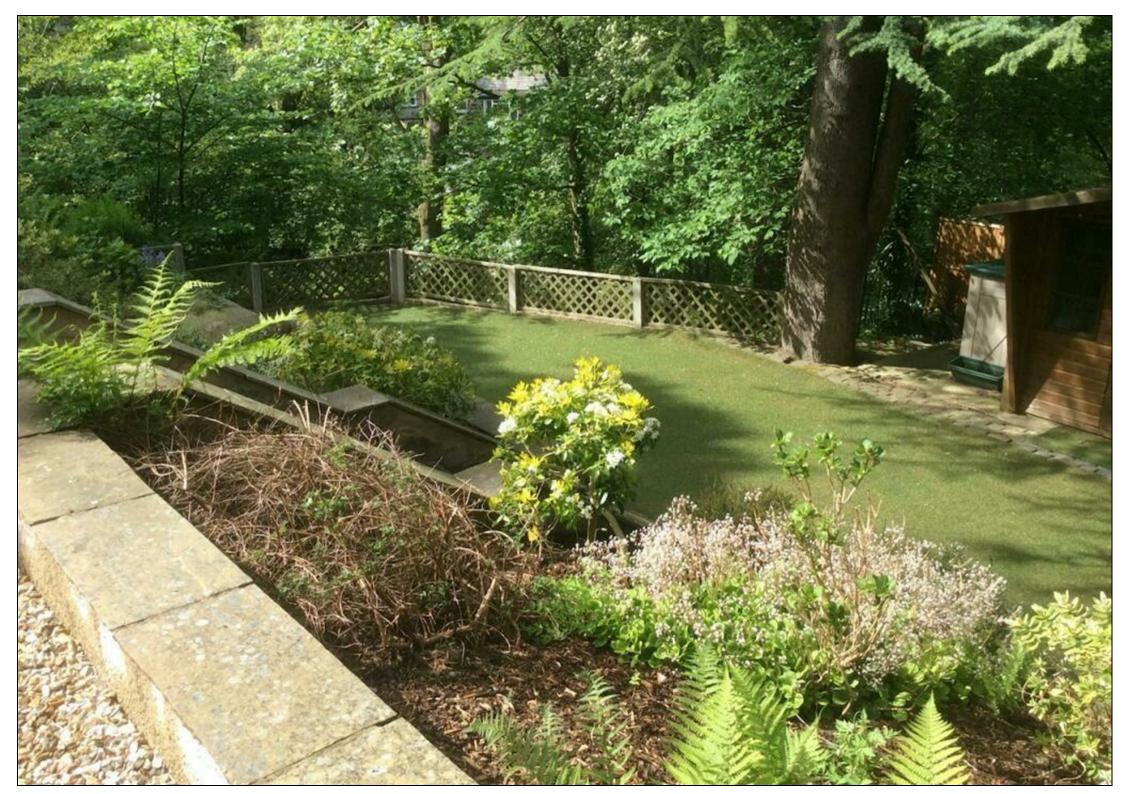

#### PRIVATE GARDENS

Accessed via the side of One Oak, Apartment 3 has exclusive use of third of an acre gardens including an easily maintained tiered garden with mature trees and shrubs, and an additional woodland area. The garden comprises a gravelled seating area with large flower beds and shrubs to either side of the stone steps which lead down to a further artificial lawn area. More steps lead down to a private and scenic woodland area, including a wooden bridge and decked seating area. Summerhouse with power points.