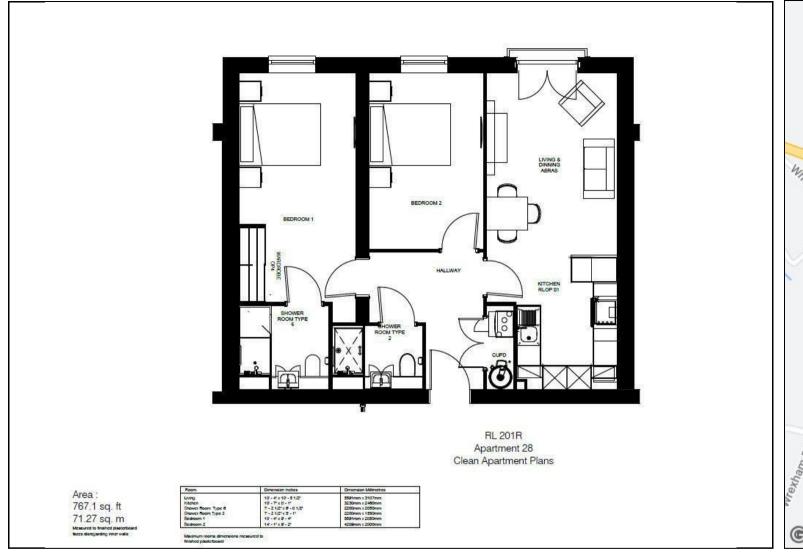

## Summer Manor, Ilkley Road, Burley In Wharfedale, LS29

HUNTERS®
HERE TO GET YOU THERE

£355,000

A fantastic opportunity to acquire a retirement apartment within the exclusive Summer Manor development, within easy reach of Burley in Wharfedale village amenities. Apartment 28 is a spacious two bedroom apartment measuring 767 square feet. It's ideally located on the second floor and boasts a north westerly Juliette balcony. The spacious living room is decorated in a natural colour which gives a bright and airy feel. The kitchen has been thoughtfully designed with ample work surface and storage, and includes an oven at waist height, plus an integrated fridge freezer. The property is held on a 999 year lease from June 2023 and the weekly service charge is currently £98.87 per week (reviewed annually). McCarthy Stone have a host of packages available to make moving easier, such as Part Exchange and Smooth Move.