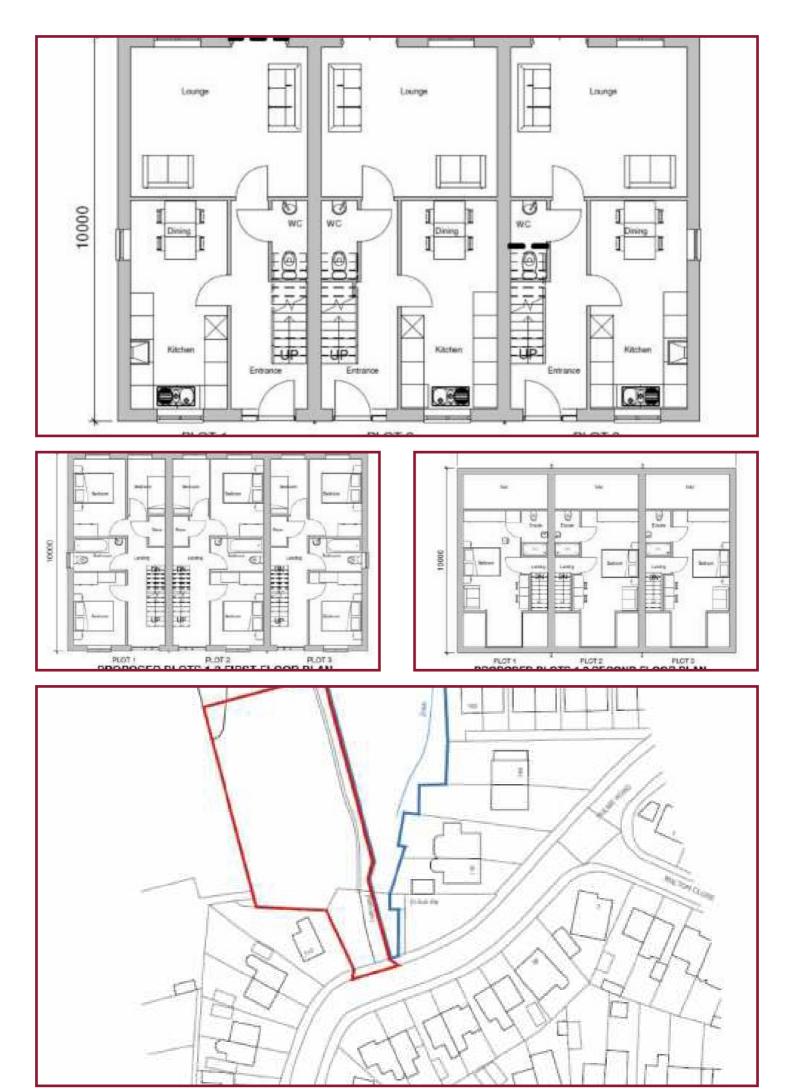

## INTRODUCTION

\* Fantastic Development Land for 6 Dwellings \*

The Planning Reference: A/18/86153/FULL

This neat parcel of land is offered with vacant possession, benefitting from Full Planning Permission for 6 Dwelling Houses, comprising of two sets of three two and a half story terraced dwellings with dormer windows to front elevation which includes associated access, parking areas and gardens.

This land is situated in a fantastic residential location near to both primary and secondary schools rated 'good' and 'outstanding' by Ofsted. The land is situated moments from Firs Park.

Keenans are more than happy to discuss the developments potential, please direct your enquiry to leigh@keenans-estateagents.co.uk or alternatively contact our office on 01942 366274 Detailed Plans area available.