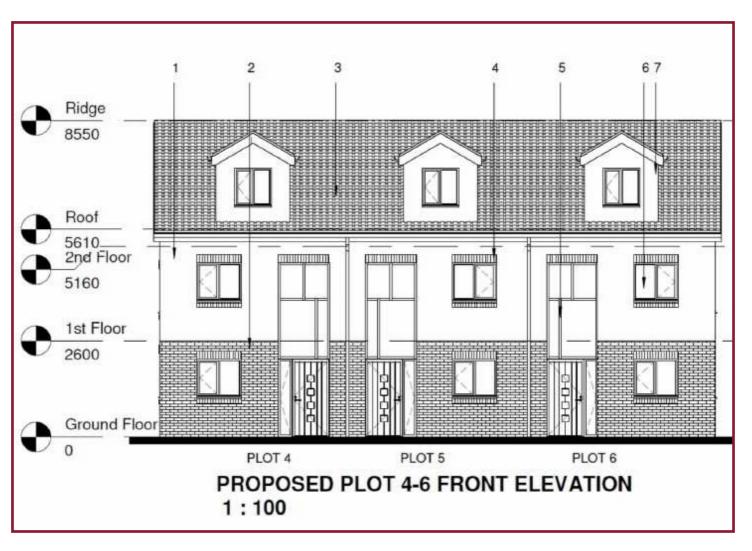

## INTRODUCTION

\* Fantastic Development Land for 6 Dwellings \*

The Planning Reference: A/18/86153/FULL

This neat parcel of land is offered with vacant possession, benefitting from Full Planning Permission for 6 Dwelling Houses, comprising of two sets of three two and a half story terraced dwellings with dormer windows to front elevation which includes associated access, parking areas and gardens.