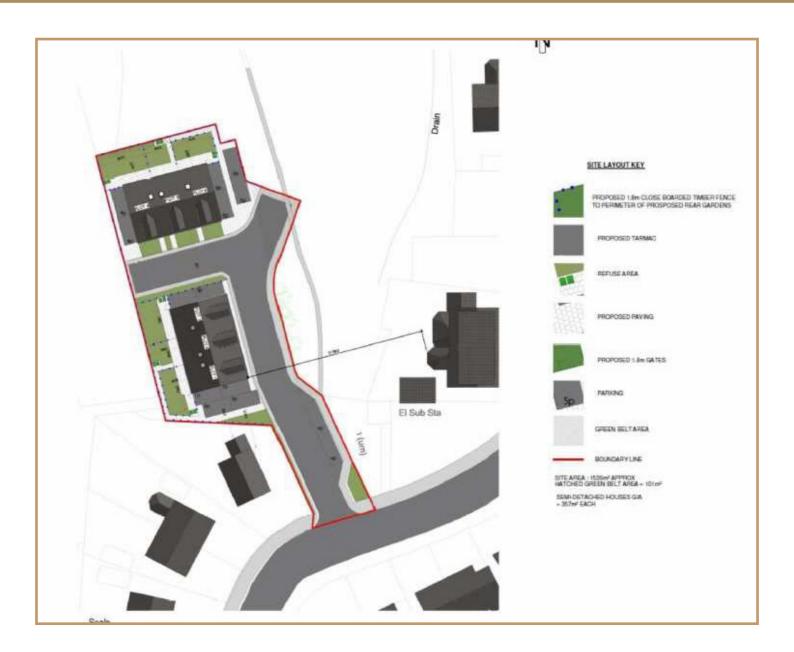

## INTRODUCTION

\* Fantastic Development Land for 6 Dwellings \*

The Planning Reference: A/18/86153/FULL

This neat parcel of land is offered with vacant possession, benefitting from Full Planning Permission for 6 Dwelling Houses, comprising of two sets of three two and a half story terraced dwellings with dormer windows to front elevation which includes associated access, parking areas and gardens.