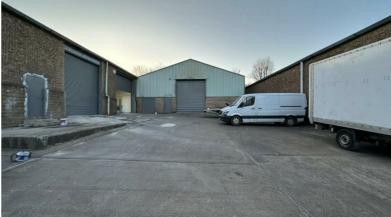

**Dudley, DY2 9SW** 

Discover a remarkable industrial/warehouse unit nestled in the heart of the Black Country. This impressive property, which has already been sold, boasts a range of high-quality specifications perfect for a range

Situated in a prominent location at Westminster Industrial Estate on Cradley Road, Netherton, this property spans 16,065 sq ft and comes with a desirable freehold status. The unit is constructed with a sturdy steel portal frame and features a substantial 3 phase power supply, ideal for heavy-duty operations