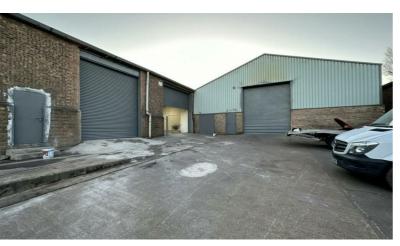

**Dudley, DY2 9SW** 

Discover a remarkable industrial/warehouse unit nestled in the heart of the Black Country. This impressive property, which has already been sold, boasts a range of high-quality specifications perfect for a range

Situated in a prominent location at Westminster Industrial Estate on Cradley Road, Netherton, this property spans 16,065 sq ft and comes with a desirable freehold status. The unit is constructed with a sturdy steel portal frame and features a substantial 3 phase power supply, ideal for heavy-duty operations