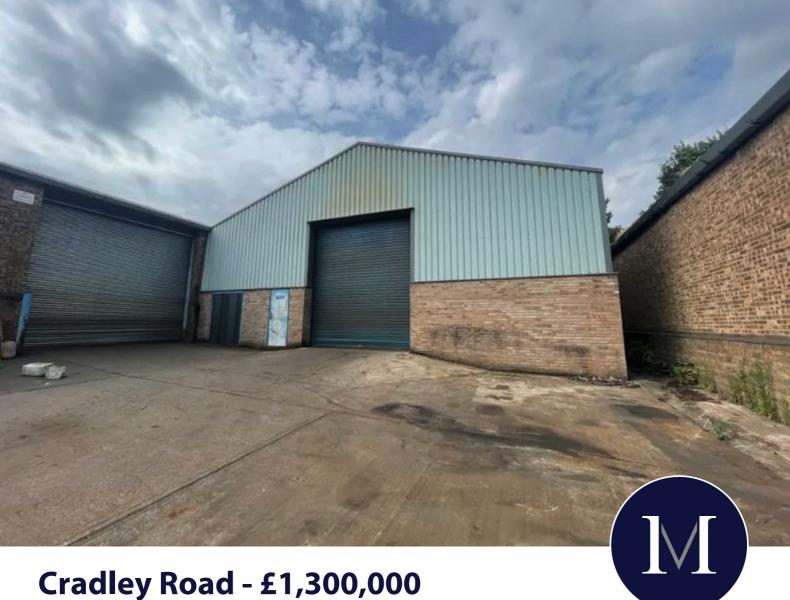

**Dudley, DY2 9SW** 

Discover a remarkable industrial/warehouse unit nestled in the heart of the Black Country. This impressive property, which has already been sold, boasts a range of high-quality specifications perfect for a range

Situated in a prominent location at Westminster Industrial Estate on Cradley Road, Netherton, this property spans 16,065 sq ft and comes with a desirable freehold status. The unit is constructed with a sturdy steel portal frame and features a substantial 3 phase power supply, ideal for heavy-duty operations