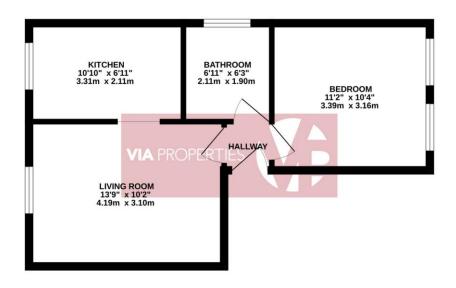

#### GROUND FLOOR 385 sq.ft. (35.7 sq.m.) approx.

TOTAL FLOOR AREA: 385 sq.ft. (35.7 sq.m.) approx. White terry interpret has been made to ensure the accuracy of the floorpian contained here, mediument of the contrained from the contrai