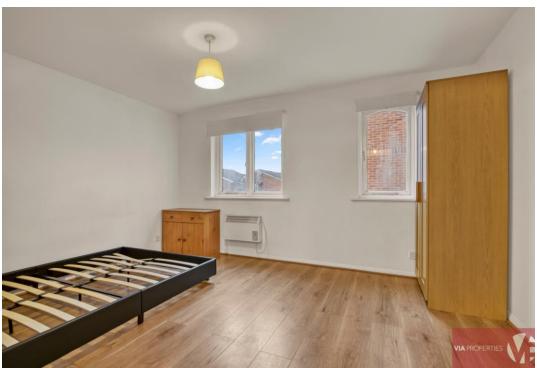

#### THE PROPERTY COMPRISES OF:

Large living room
Fully tiled kitchen, accessed through the
living room
One large double bedroom
Bathroom with bath and shower
combination
Electric heating