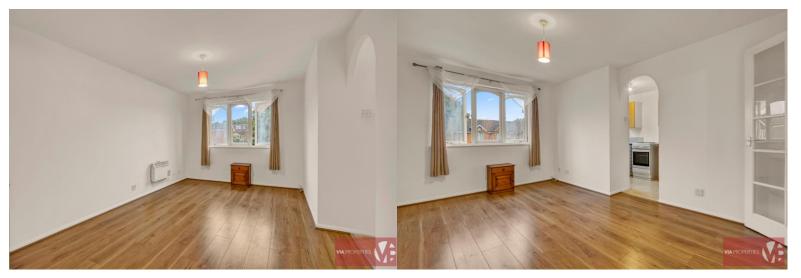

#### THE PROPERTY COMPRISES OF:

Large living room
Fully tiled kitchen, accessed through the
living room
One large double bedroom
Bathroom with bath and shower
combination
Electric heating