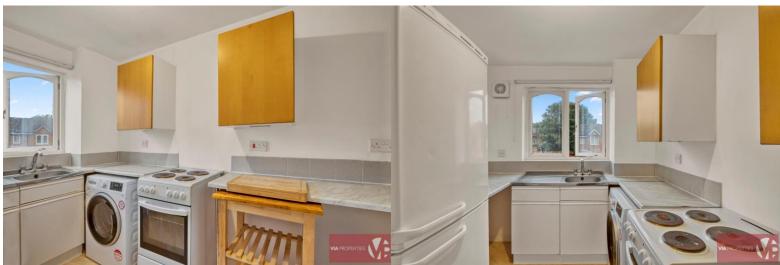

#### THE PROPERTY COMPRISES OF:

Large living room
Fully tiled kitchen, accessed through the
living room
One large double bedroom
Bathroom with bath and shower
combination
Electric heating