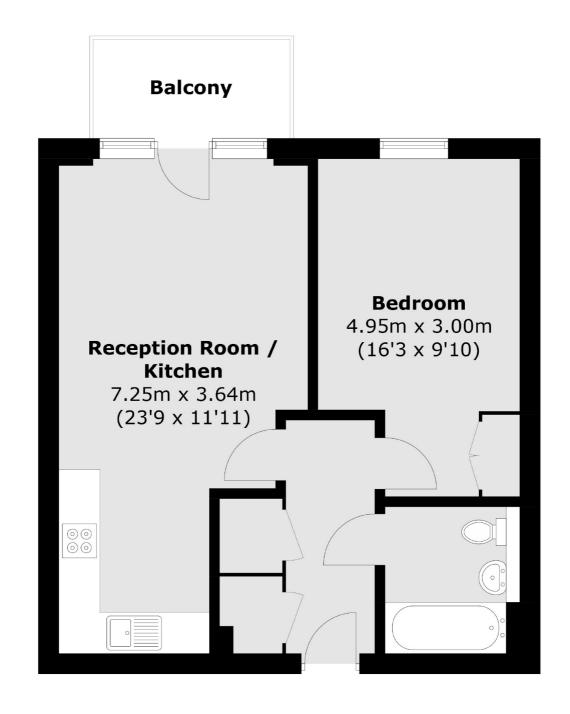

## High Street, E15

£403 Per week

A large one double bedroom apartment in John Wetherby Court. This property comes with an open plan reception, floor to ceiling windows and large private balcony overlooking looking the communal gardens and canal.

## **Features**

One Double Bedroom Open Plan Wooden Flooring Private Balcony Concierge 5th Floor

Hackney 0207 247 2441 dexters.co.uk

## High Street, London, E15

Total area (approx.): 49.1 sq. m (528.5 sq. ft) Balcony area (approx.): 4.2 sq. m (45.2 sq. ft)

Hackney

London

E8 4QJ

Lettings

0207 247 2441

10 Broadway Market