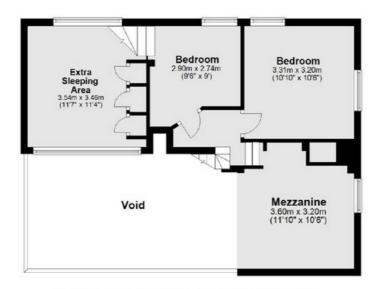

#### First Floor

Total area: approx. 99.8 sq. metres (1073.7 sq. feet)

Hackney

London

E8 4QJ

Lettings

0207 247 2441

10 Broadway Market