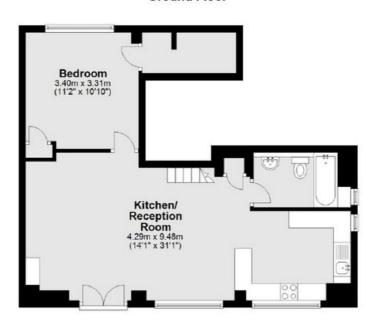

### **Ground Floor**

#### First Floor

Total area: approx. 99.8 sq. metres (1073.7 sq. feet)

Hackney

London

E8 4QJ

Lettings

0207 247 2441

10 Broadway Market