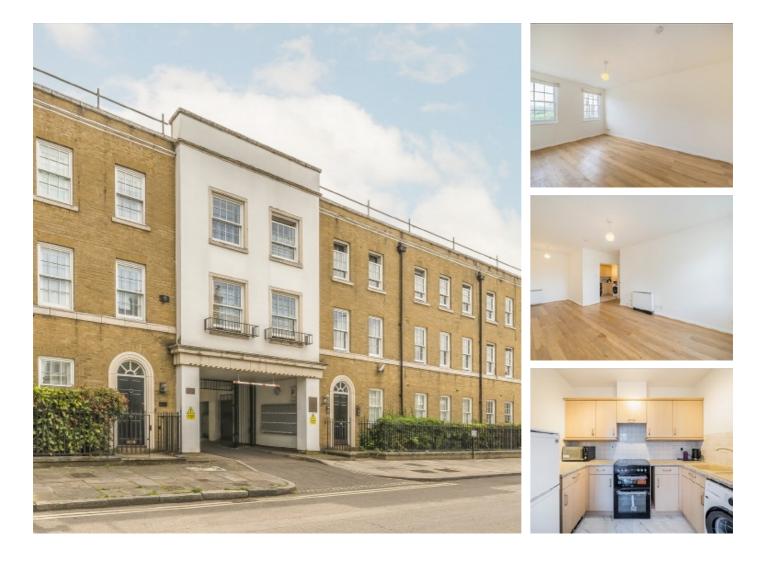

## Pickering Close, E9 £576 Per week

A well-presented two-bedroom apartment located in Pickering Close. The property is set within a gated mews, includes private parking, and has been recently refurbished with wooden flooring, a good-sized reception room, and a separate kitchen. Energy Rating: C.

Ideally located near Well Street with close amenities, cafes and a short walk to Victoria Park. London Fields, Homerton and Hackney Central less than half mile away.

## Features

Gated Mews Two Double Bedrooms One Bathroom Newly Refurbished Wooden Flooring Parking