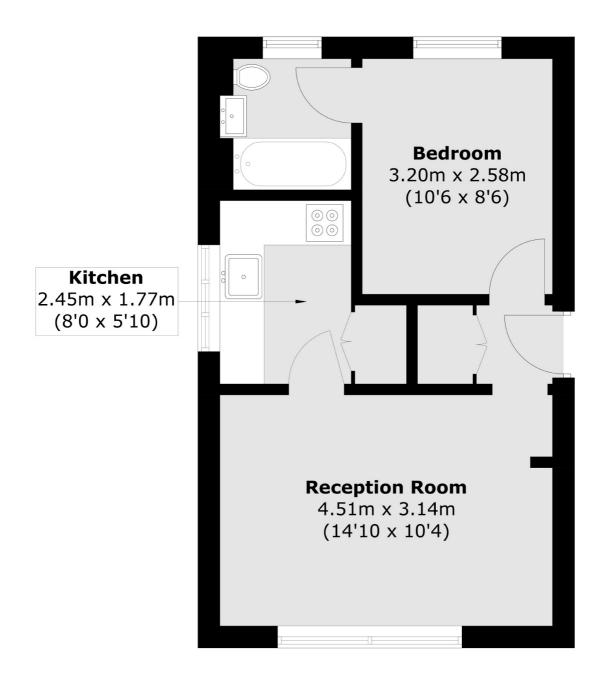

## Gore Road, London, E9

Total area (approx.): 34.9 sq. m (375.7 sq. ft)

Hackney

London

E8 4QJ

Sales

10 Broadway Market

02072472440