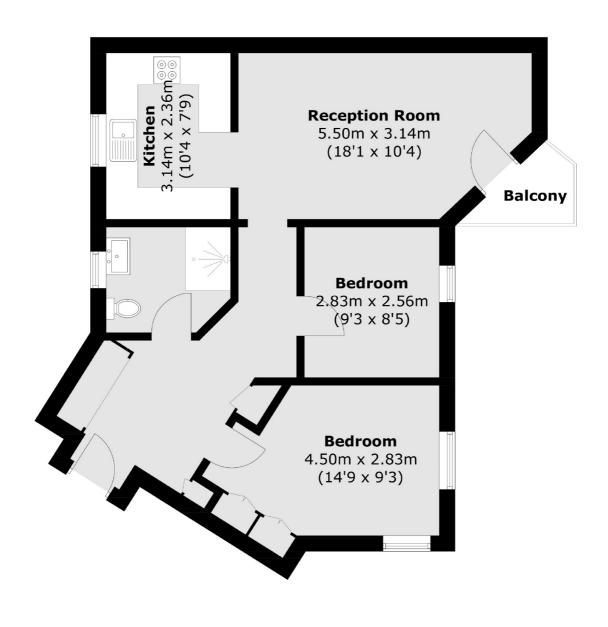

## Hornbeam Square, London, E3

Total area (approx.): 61.5 sq. m (662.0 sq. ft) Balcony : 2.0 sq. m (21.5 sq. ft)

Hackney

London

E8 4QJ

Lettings

0207 247 2441

10 Broadway Market