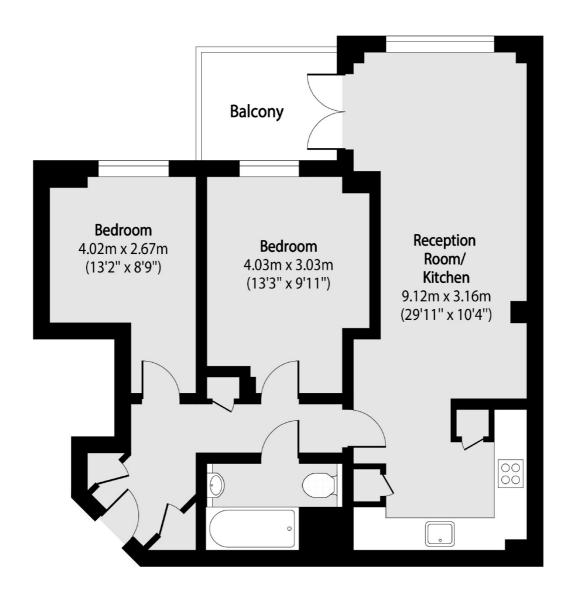

## Shacklewell Lane, E8

£565 Per week

A beautifully presented two double bedroom apartment in Babik Court. This well proportioned property has a large open plan reception, wood floors throughout, a recently renovated bathroom and a private balcony.

## **Features**

Two Double Bedrooms Renovated Bathroom Private Balcony Wooden Flooring Open plan Unfurnished

Hackney 0207 247 2441 dexters.co.uk

## Shacklewell Lane, London, E8

Total area (approx): 62.31 sq m (671 sq. ft)

Balcony total area (approx): 5.00 sq m (54 sq. ft)

Hackney

London

E8 4QJ

Lettings

0207 247 2441