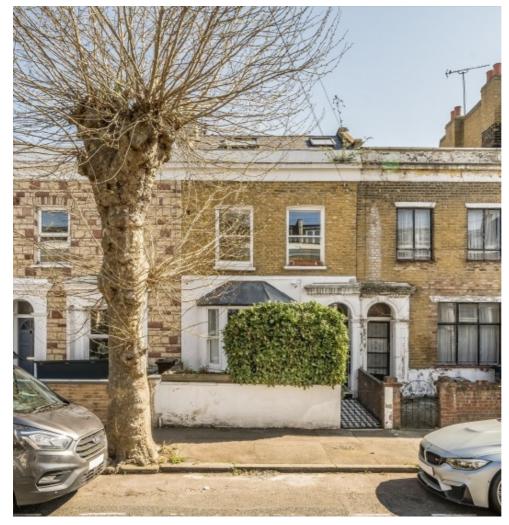

## Chippendale Street, E5

£865 Per week

A stunning refurbished three bedroom period conversion on Chippendale street. This beautifully presented property comes with three large double bedrooms, open plan reception with skylights bi-folding doors leading onto a landscape garden.

## **Features**

Three Double Bedrooms Period Conversion Across two Floors Bay Windows Landscape Garden Bi-Folding Doors

Hackney 0207 247 2441 dexters.co.uk