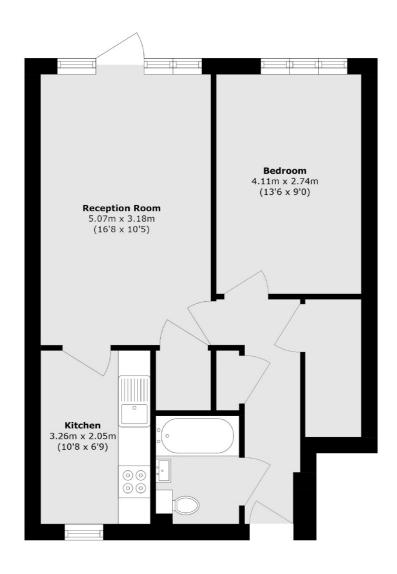

## **Wilde Close, E8** £375,000

A one double bedroom apartment with access to a communal garden. This property has a separate kitchen and living area, with ample space to dine. It measures in excess of 520 square feet and is being offered chain free.

## Wilde Close, London, E8

Total area (approx.): 48.5 sq. m (522.0 sq. ft)

Hackney

London

E8 4QJ

Sales

10 Broadway Market

02072472440