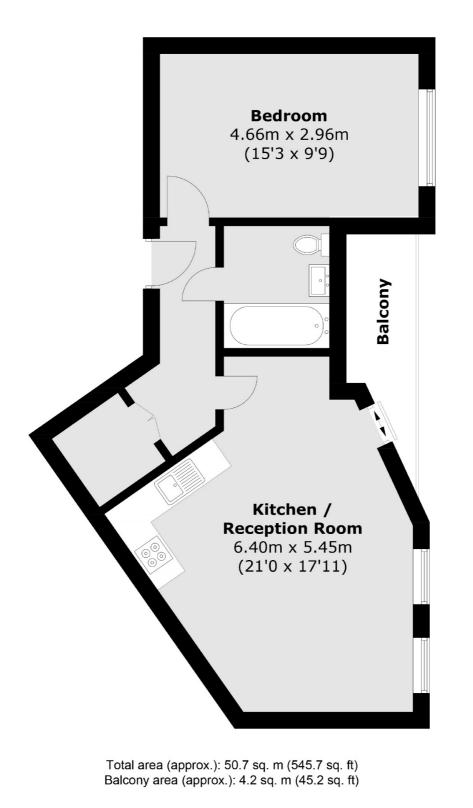

## Homerton Road, E9 £461 Per week

A beautifully presented eighth floor apartment in Matchmakers Wharf. This property has a large double bedroom, an open plan reception, a south facing balcony, 24 hour concierge, resident's gym and underfloor heating.

## Features

Eighth Floor Apartment 24hr Concierge South Facing Balcony Canal Views Residents Gym Underfloor Heating