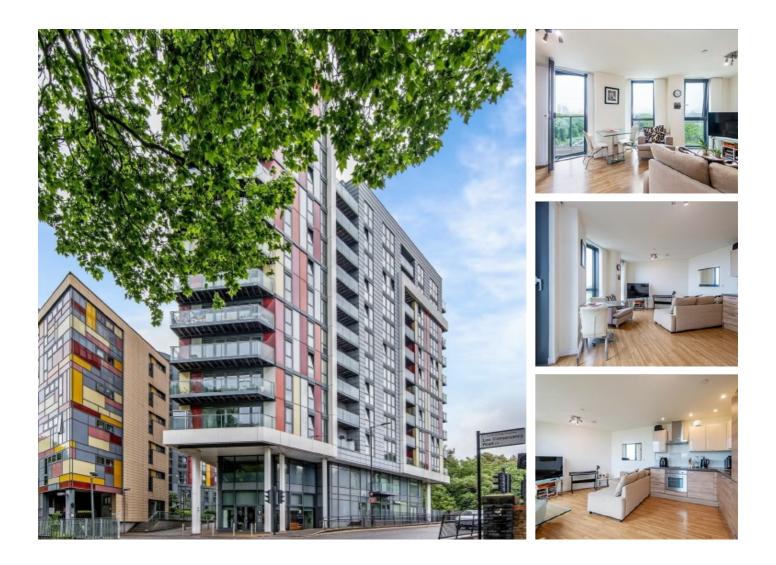

## Homerton Road, E9 £461 Per week

A beautifully presented eighth floor apartment in Matchmakers Wharf. This property has a large double bedroom, an open plan reception, a south facing balcony, 24 hour concierge, resident's gym and underfloor heating.

Located on the River Lee Navigation and overlooking Hackney Marshes, within easy reach of Hackney Wick for local bars and restaurants.

## Features

Eighth Floor Apartment 24hr Concierge South Facing Balcony Canal Views Residents Gym Underfloor Heating