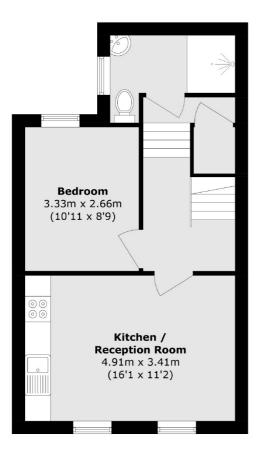

## Chippendale Street, London, E5

**First Floor** 

**Second Floor** 

Total area (approx.): 68.5 sq. m (737.3 sq. ft) (Excluding Eaves)

Hackney 10 Broadway Market London E8 4QJ Lettings 0207 247 2441 Energy Rating: C. We aim to make our particulars both accurate and reliable. However they are not guaranteed; nor do they form part of an offer or contract. If you require clarification on any points then please contact us, especially if you're traveling some distance to view. Please note that appliances and heating systems have not been tested and therefore no warranties can be given as to their good working order.