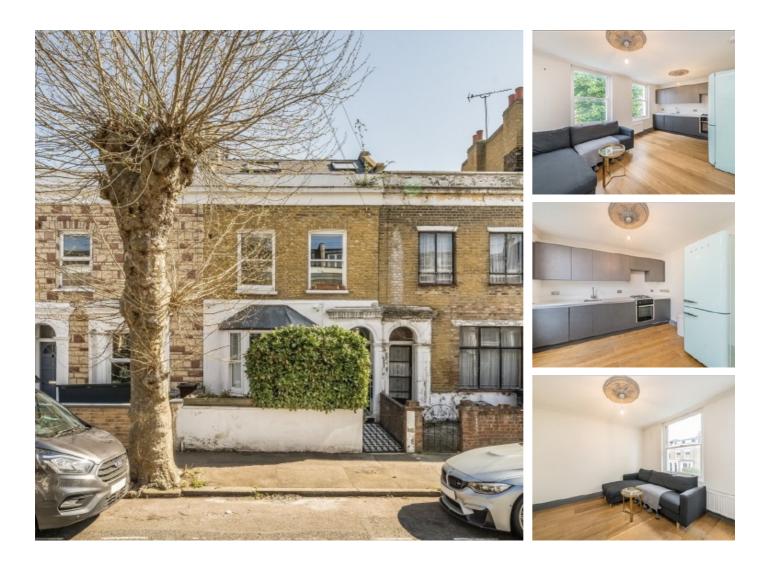

## Chippendale Street, E5 £600 Per week

A refurbished two bedroom period conversion on Chippendale street. This beautifully presented property is split over two floors, with two double bedrooms, open plan reception, lots of natural light and ample storage.

#### Features

Two Double Bedrooms Period Conversion Across Two Floors Natural Light En-Suite Part-Furnished