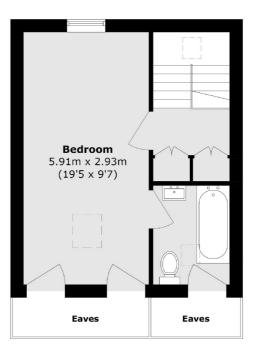

## Chippendale Street, London, E5

**First Floor** 

**Second Floor** 

Total area (approx.): 68.5 sq. m (737.3 sq. ft) (Excluding Eaves)

Hackney 10 Broadway Market London E8 4QJ Lettings 0207 247 2441 Energy Rating: C. We aim to make our particulars both accurate and reliable. However they are not guaranteed; nor do they form part of an offer or contract. If you require clarification on any points then please contact us, especially if you're traveling some distance to view. Please note that appliances and heating systems have not been tested and therefore no warranties can be given as to their good working order.