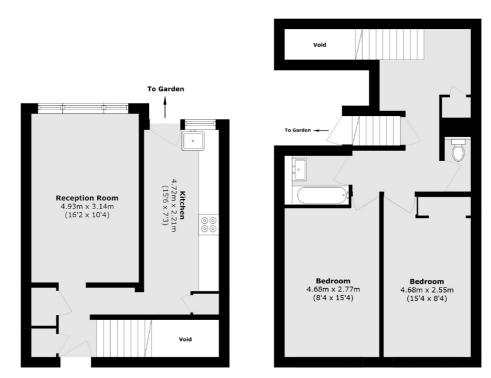

### Chatham Place, London, E9

**Ground Floor** 

**First Floor** 

Total area (approx.): 79.7 sq. m (857.8 sq. ft) (Excluding Void)

Hackney 10 Broadway Market London E8 4QJ Sales 0207 247 2440 Energy Rating: D. We aim to make our particulars both accurate and reliable. However they are not guaranteed; nor do they form part of an offer or contract. If you require clarification on any points then please contact us, especially if you're traveling some distance to view. Please note that appliances and heating systems have not been tested and therefore no warranties can be given as to their good working order.