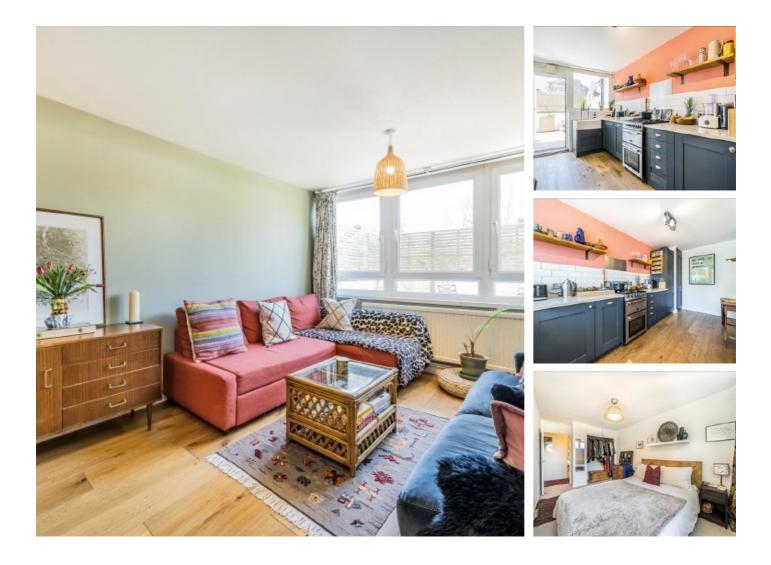

## Chatham Place, E9 £510,000

This two-bedroom duplex apartment measuring in excess of 850 sqft has recently been refurbished to a high standard by the current owners. The ground floor has a large separate kitchen, with direct access to the west facing terrace, as well as a lounge space and ample storage. Upstairs there are two generous sized bedrooms, an office nook, bathroom and a separate W/C.

The apartment is ideally located within walking distance of Hackney Central, Hackney Downs and Homerton Stations and is situated nearby green spaces such as London Fields and Victoria Park. The surrounding area also consists of endless bars, eateries, supermarkets and schools.

#### Features

Fully refurbished Two Double Bedrooms Private West-Facing Terrace Hackney Central Duplex Ample Storage