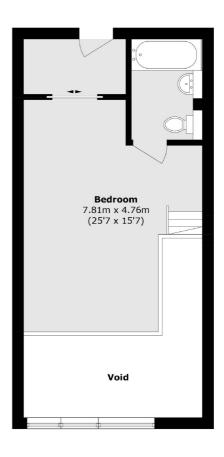

## Fairfield Road, E3

£595,000

This generous one bedroom, split-level property measures in excess of 893 Sqft of open-plan living. Downstairs consists of a modern kitchen and a dining area with direct access to a private front garden. The unique apartment comes with floor to ceiling windows, double height ceilings with ample storage and an allocated parking space. This property is being offered chain free.

## Fairfield Road, London, E3

Hackney

London

E8 4QJ

Sales

10 Broadway Market

02072472440

Total area (approx.): 83.0 sq. m (893.4 sq. ft) (Excluding Void)