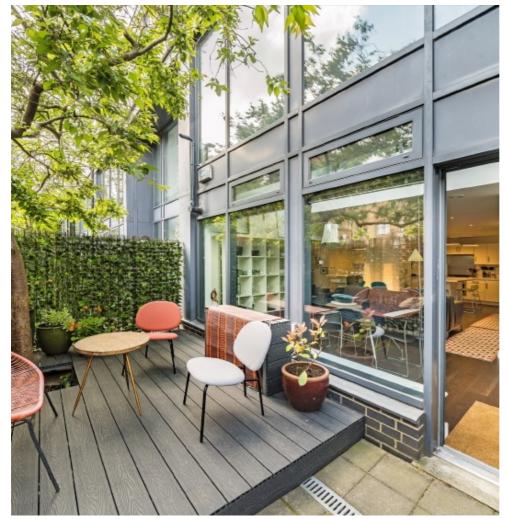

## Fairfield Road, E3

£595,000

This generous one bedroom, split-level property measures in excess of 893 Sqft of open-plan living. Downstairs consists of a modern kitchen and a dining area with direct access to a private front garden. The unique apartment comes with floor to ceiling windows, double height ceilings with ample storage and an allocated parking space. This property is being offered chain free.

## **Features**

Mezzanine
Live/Work
Private Patio
Allocated Parking Space
Open Plan
Underfloor Heating Throughout
Air Conditioning
Chain Free

Hackney 0207 247 2440 dexters.co.uk