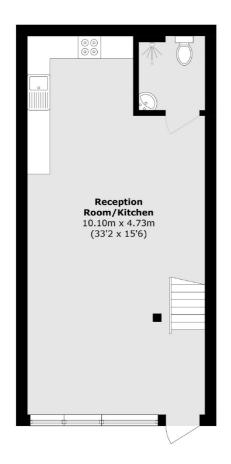

## Fairfield Road, E3

£595,000

This generous one bedroom, split-level property measures in excess of 893 Sqft of open-plan living. Downstairs consists of a modern kitchen and a dining area with direct access to a private front garden. The unique apartment comes with floor to ceiling windows, double height ceilings with ample storage and an allocated parking space. This property is being offered chain free.

## Fairfield Road, London, E3

Hackney

London

E8 4QJ

Sales

10 Broadway Market

02072472440

Total area (approx.): 83.0 sq. m (893.4 sq. ft) (Excluding Void)