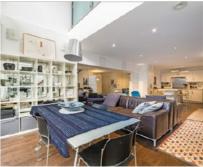

## Fairfield Road, E3

£595,000

This generous one bedroom, split-level property measures in excess of 893 Sqft of open-plan living. Downstairs consists of a modern kitchen and a dining area with direct access to a private front garden. The unique apartment comes with floor to ceiling windows, double height ceilings with ample storage and an allocated parking space. This property is being offered chain free.

## **Features**

Mezzanine
Live/Work
Private Patio
Allocated Parking Space
Open Plan
Underfloor Heating Throughout
Air Conditioning
Chain Free

Hackney 0207 247 2440 dexters.co.uk