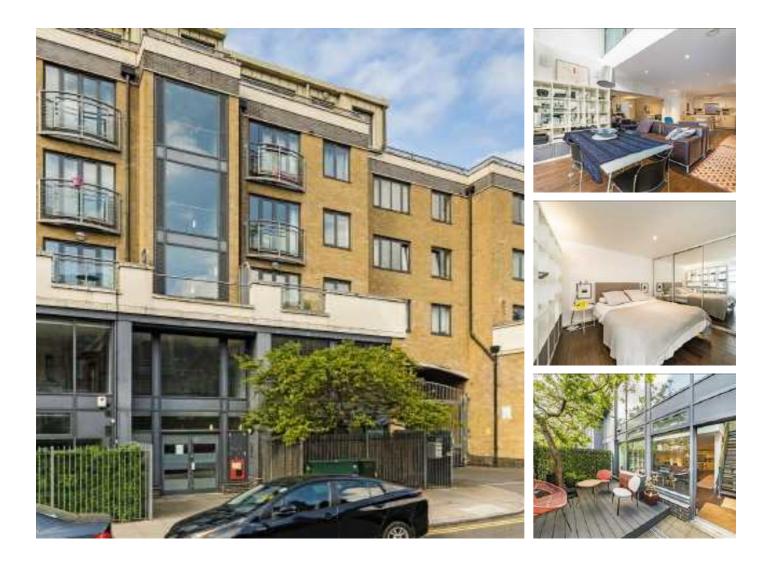

## Fairfield Road, E3 £625,000

This one bedroom, split-level property offers 893.4 Sqft of open-plan living. Downstairs consists of a modern kitchen and a dining area with direct access to a private front garden. The unique apartment comes with floor to ceiling windows, double height ceilings with ample storage and an allocated parking space. This property is being offered chain free.

### Features

Mezzanine Live/Work Private Patio Allocated Parking Space Open Plan Underfloor Heating Throughout Air Conditioning Chain Free