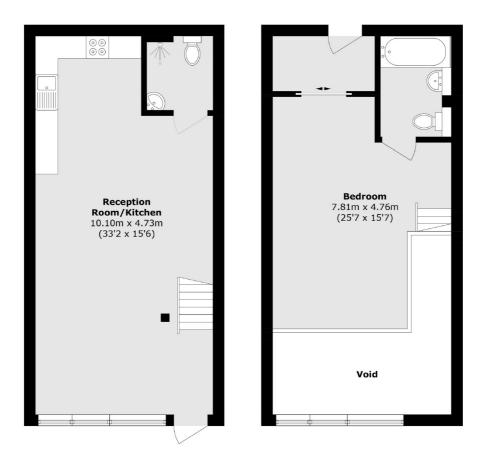

### Fairfield Road, London, E3

Total area (approx.): 83.0 sq. m (893.4 sq. ft) (Excluding Void)

Hackney 10 Broadway Market London E8 4QJ Sales 0207 247 2440 Energy Rating: . We aim to make our particulars both accurate and reliable. However they are not guaranteed; nor do they form part of an offer or contract. If you require clarification on any points then please contact us, especially if you're traveling some distance to view. Please note that appliances and heating systems have not been tested and therefore no warranties can be given as to their good working order.