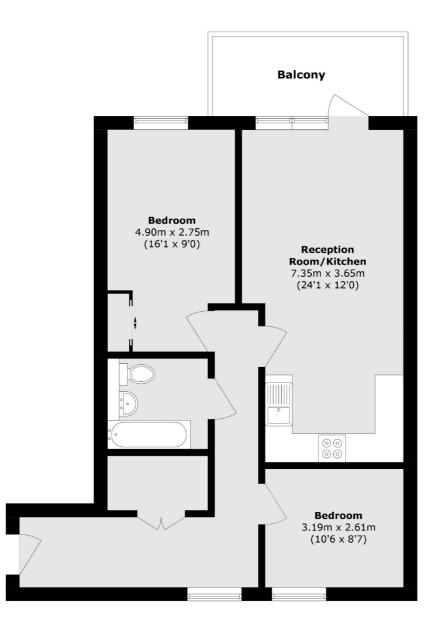

## Atkins Square, London, E8

Total area (approx.): 68.8 sq. m (740.5 sq. ft) Balcony area (approx.): 7.4 sq. m (79.6 sq. ft)

Hackney 10 Broadway Market London E8 4QJ Lettings 0207 247 2441 Energy Rating: B. We aim to make our particulars both accurate and reliable. However they are not guaranteed; nor do they form part of an offer or contract. If you require clarification on any points then please contact us, especially if you're traveling some distance to view. Please note that appliances and heating systems have not been tested and therefore no warranties can be given as to their good working order.