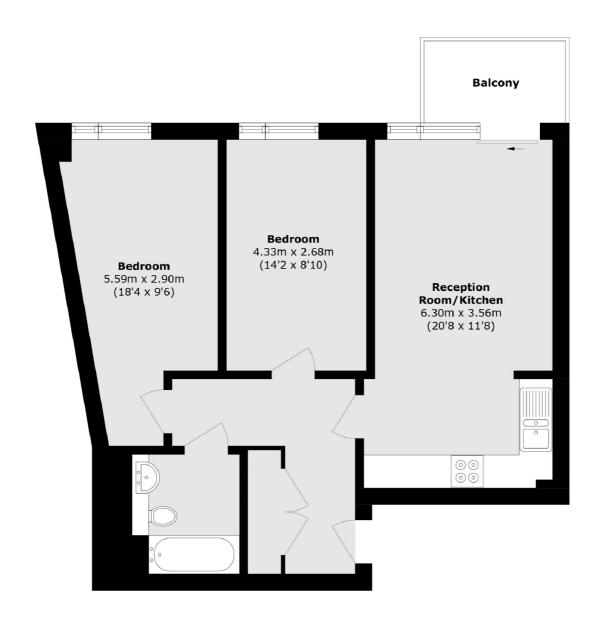

## Nelson Walk, E3

£542 Per week

A third floor two double bedroom apartment with a private balcony set within a modern development. The apartment benefits from a 24 hour concierge, communal roof terraces and residents only gymnasium.

### Nelson Walk, London, E3

Total area (approx.): 60.0 sq. m (645.8 sq. ft) Balcony area (approx.): 4.1 sq. m (44.1 sq. ft)

Hackney

London

E8 4QJ

Lettings

0207 247 2441

10 Broadway Market