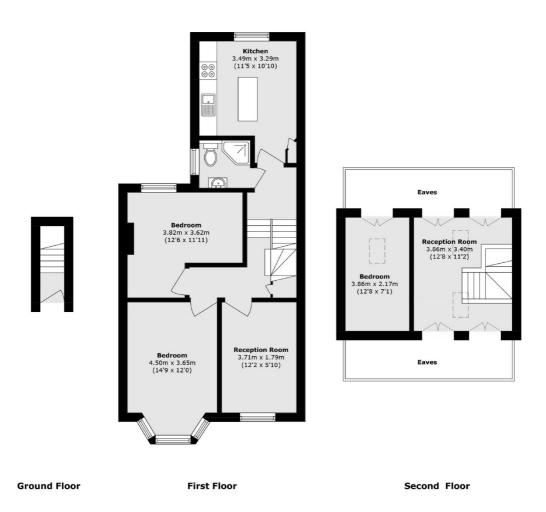

## Grove Green Road, E11 £519 Per week

Located on the sought-after Grove Green Road in Leytonstone, this spacious top floor three bedroom apartment offers bright interiors, generous proportions, and excellent transport links.

## Grove Green Road, London, E11

Total area (approx.): 84.8 sq. m (912.8 sq. ft) (Excluding Eaves)

Hackney 10 Broadway Market London E8 4QJ Lettings 0207 247 2441 Energy Rating: E. We aim to make our particulars both accurate and reliable. However they are not guaranteed; nor do they form part of an offer or contract. If you require clarification on any points then please contact us, especially if you're traveling some distance to view. Please note that appliances and heating systems have not been tested and therefore no warranties can be given as to their good working order.