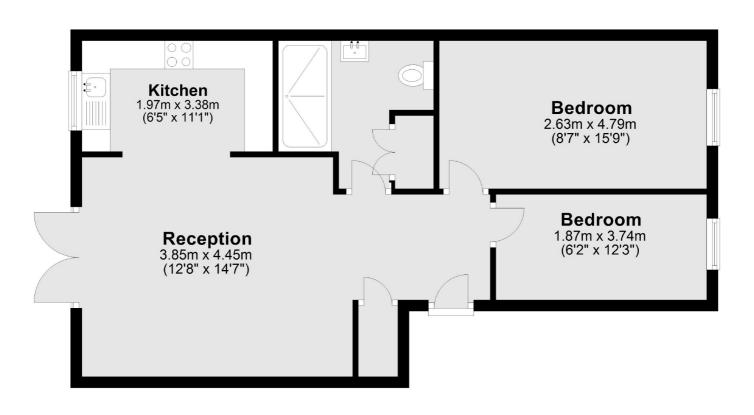

### Earlston Grove, London, E9

### **Ground Floor**

Total area: approx. 58.5 sq. metres (629.6 sq. feet)

Hackney

London

E8 4QJ

Lettings

0207 247 2441

10 Broadway Market