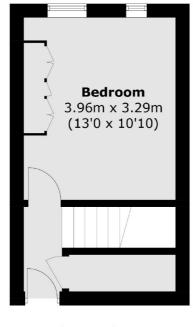

## Leabank Square, London, E9

**First Floor** 

**Second Floor** 

Total area (approx.): 65.3 sq. m (702.8 sq. ft)

Hackney

London

E8 4QJ

Lettings