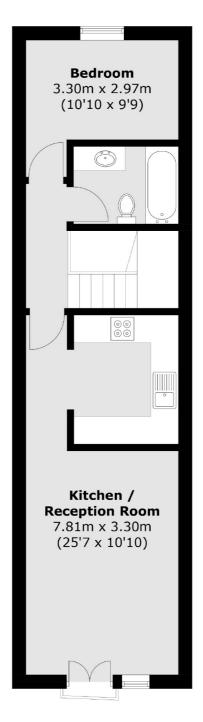

## Leabank Square, London, E9

**First Floor** 

**Second Floor** 

Total area (approx.): 65.3 sq. m (702.8 sq. ft)

Hackney

London

E8 4QJ

Lettings