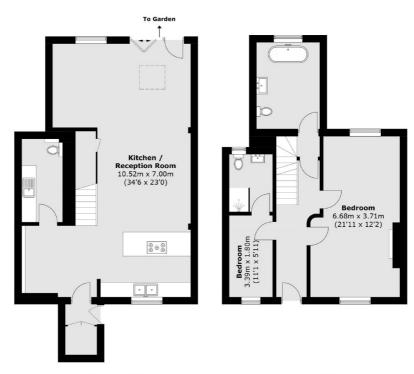

## Middleton Road, London, E8

First Floor

**Lower Ground Floor** 

Hackney

London

E8 4QJ

Lettings

0207 247 2441

10 Broadway Market

**Ground Floor** 

Total area (approx.): 172.4 sq. m (1,855.7 sq. ft)