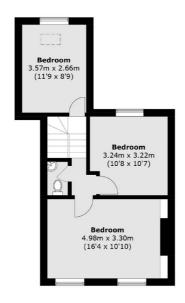

## Middleton Road, London, E8

First Floor

**Lower Ground Floor** 

Hackney

London

E8 4QJ

Lettings

0207 247 2441

10 Broadway Market

**Ground Floor** 

Total area (approx.): 172.4 sq. m (1,855.7 sq. ft)