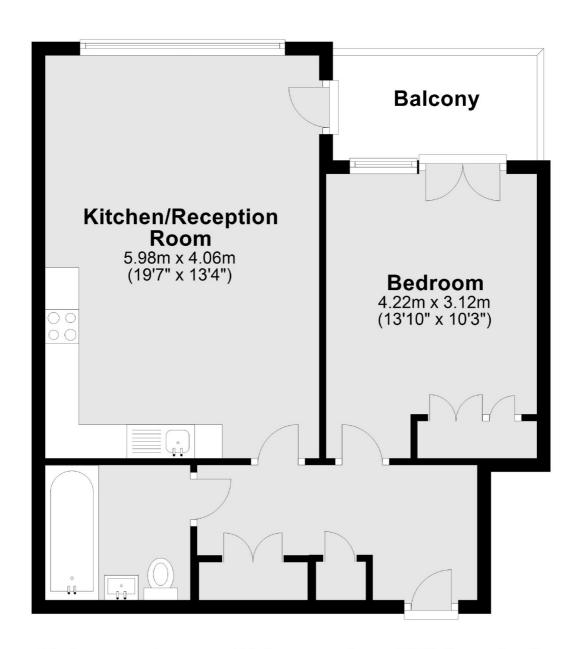

## White Post Lane, E9

£565 Per week

A modern one double bedroom apartment in the ever popular Bagel Factory situated by the River Lee. The property has an open plan living area with a fully integrated kitchen, large floor to ceiling windows throughout and private balcony.

### White Post Lane, London, E9

Main area: Approx. 51.3 sq. metres (552.3 sq. feet)

Plus balconies, approx. 5.2 sq. metres (55.7 sq. feet)

Hackney

London

E8 4QJ

Lettings

0207 247 2441