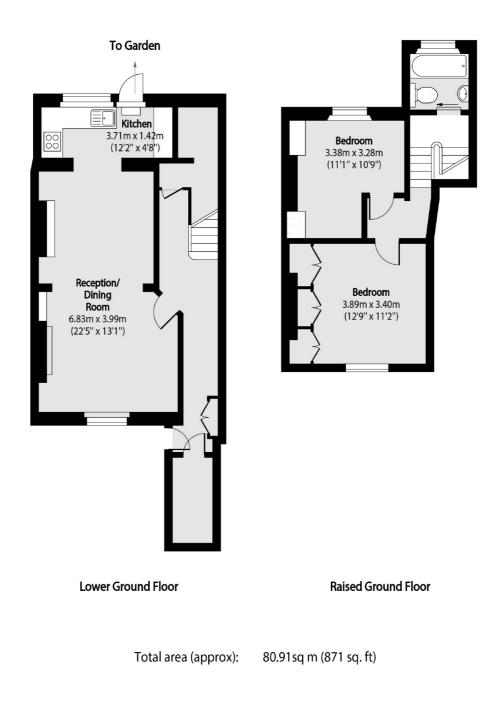

## Warneford Street, E9 £795,000

A well presented two double bedroom maisonette with a private garden. This Victorian conversion benefits from high ceilings, open plan living space and wooden flooring. It measures in excess of 870 square foot, has an abundance of storage and has maintained many of it's period features. It will be sold with a Share of Freehold.