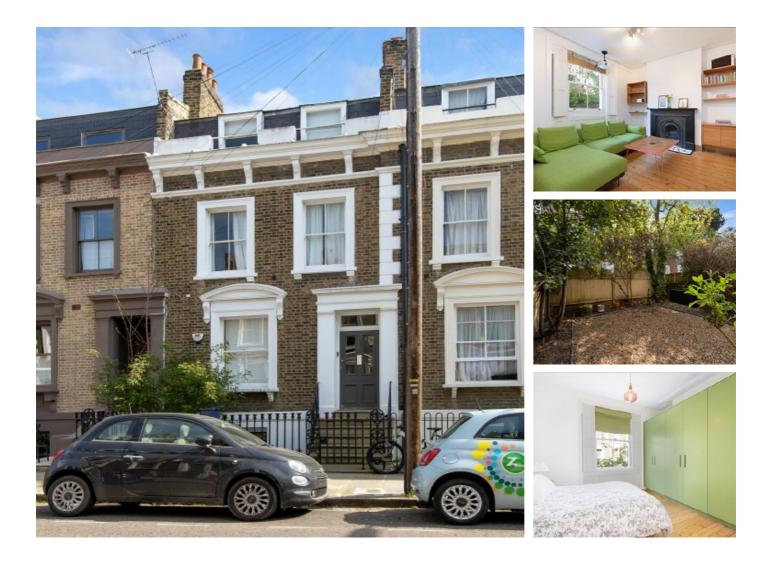

## Warneford Street, E9 £795,000

A well presented two double bedroom maisonette with a private garden. This Victorian conversion benefits from high ceilings, open plan living space and wooden flooring. It measures in excess of 870 square foot, has an abundance of storage and has maintained many of it's period features. It will be sold with a Share of Freehold.

This property is located down a one way street with picturesque Victorian properties. London Fields and Broadway Market are under half a mile away with an abundance of shops, restaurants and bars.

#### Features

Period Conversion Private Garden Duplex London Fields Victoria Park Open Plan Living