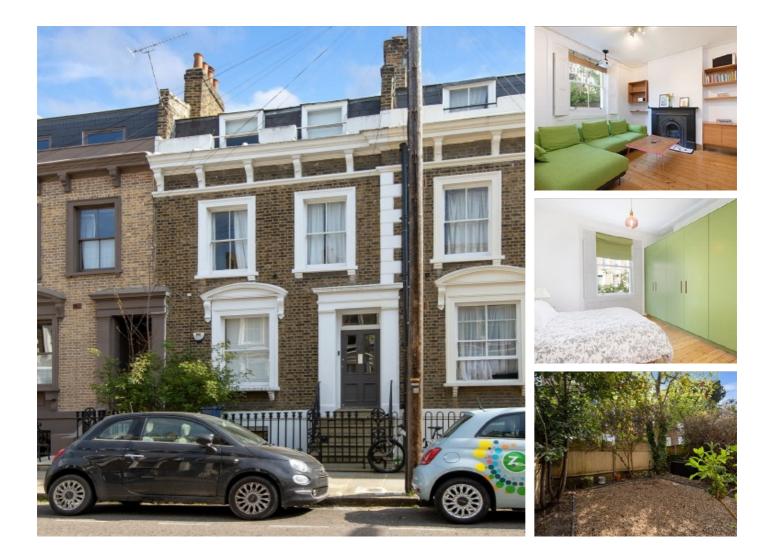

## Warneford Street, E9 £825,000

A well presented two double bedroom maisonette with a private garden. This Victorian conversion benefits from high ceilings, open plan living space and wooden flooring. It measures in excess of 870 square foot, has an abundance of storage and has maintained many of it's period features. The current owners are currently in the process of buying a Share of Freehold.

This property is located down a one way street with picturesque Victorian properties. London Fields and Broadway Market are under half a mile away with an abundance of shops, restaurants and bars.

#### Features

Period Conversion Private Garden Duplex London Fields Victoria Park Open Plan Living