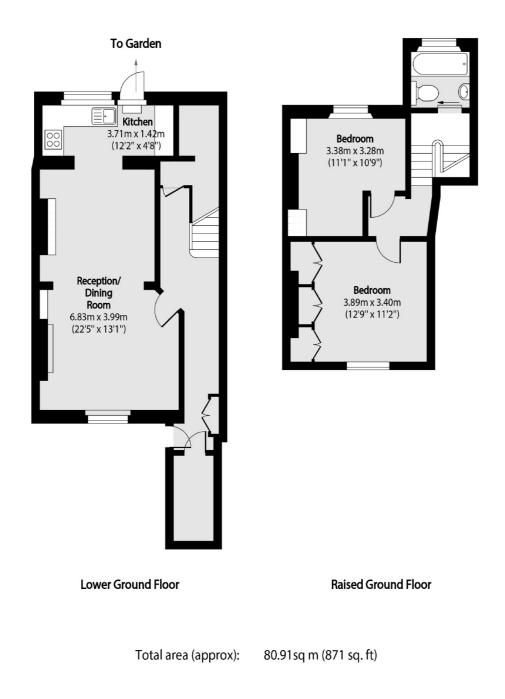

## Warneford Street, E9 £825,000

A well presented two double bedroom maisonette with a private garden. This Victorian conversion benefits from high ceilings, open plan living space and wooden flooring. It measures in excess of 870 square foot, has an abundance of storage and has maintained many of it's period features. The current owners are currently in the process of buying a Share of Freehold.