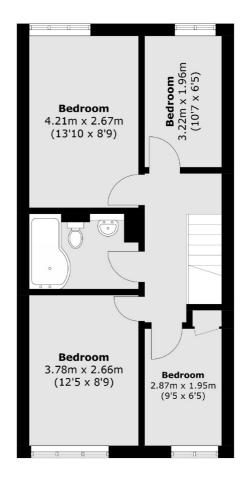

treet Common and Victoria Park. The property measures in excess of 1000 SQFT, benefits from a front and rear garden, Large fitted kitchen with separate living space and W/C. Upstairs there are four double bedrooms and a family bathroom. This property is perfect for someone who is looking to add their own stamp and is being offered chain free.

Located close to Well Street Common and Victoria Park. The property is just half a mile to Homerton Overground station and the same distance to the A12. The flat is close to the popular restaurants and cafes of Broadway Market, Victoria Park Village and Homerton

## **Features**

Chain free
Freehold
Private garden
Four double bedrooms
Well Street Common
Victoria Park
Separate W/C

Hackney 0207 247 2440 dexters.co.uk

## Bradstock Road, London, E9





**Ground Floor** 

Hackney

London

E8 4QJ

0207 247 2440

Sales

10 Broadway Market

**First Floor** 

Total area (approx.): 94.4 sq. m (1,016.0 sq. ft)