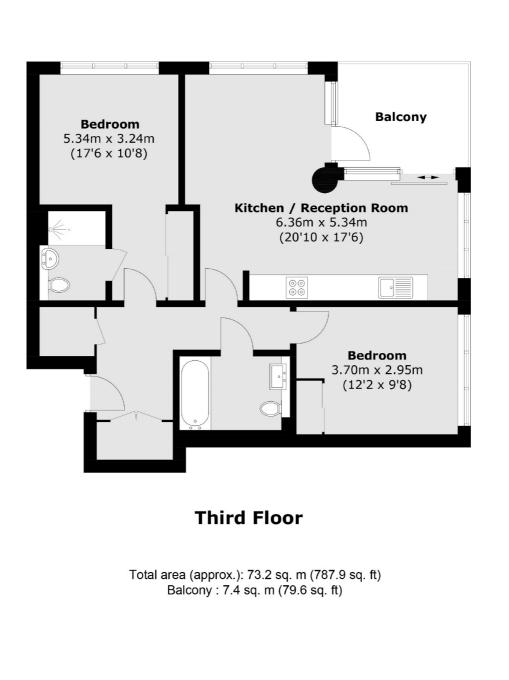

## Rookwood Way, E3 £680 Per week

A beautifully presented two double bedroom two bath apartment in Whitemantle Court. This third floor apartment comes with a large open plan reception, wooden flooring throughout, floor to ceiling windows and large private balcony over looking the canal.

## Features

Two Double Bedroom Two Bathroom Open Plan Canal Views Concierge, Gym Furnished