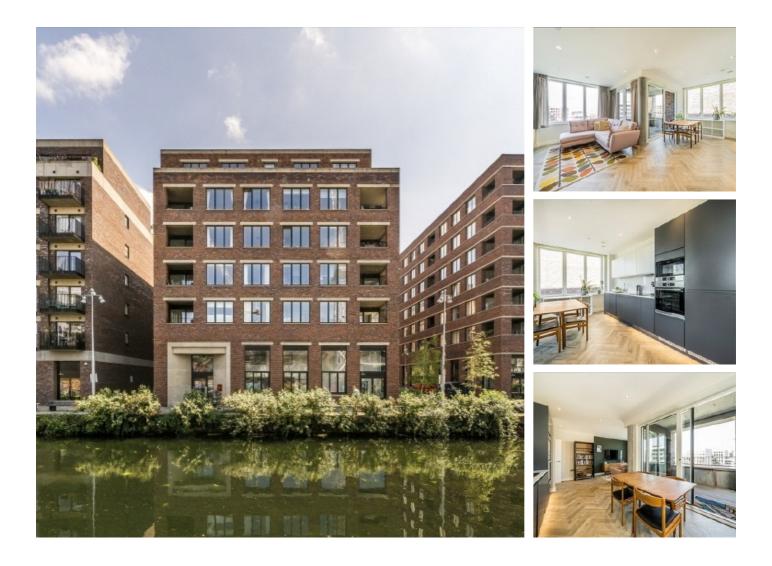

## Rookwood Way, E3 £680 Per week

A beautifully presented two double bedroom two bath apartment in Whitemantle Court. This third floor apartment comes with a large open plan reception, wooden flooring throughout, floor to ceiling windows and large private balcony over looking the canal.

Located within the heart of Hackney Wick in Fish Island. Close to Victoria Park and the Regents Canal, as well as a number of local independent bars and restaurant.

## Features

Two Double Bedroom Two Bathroom Open Plan Canal Views Concierge, Gym Furnished