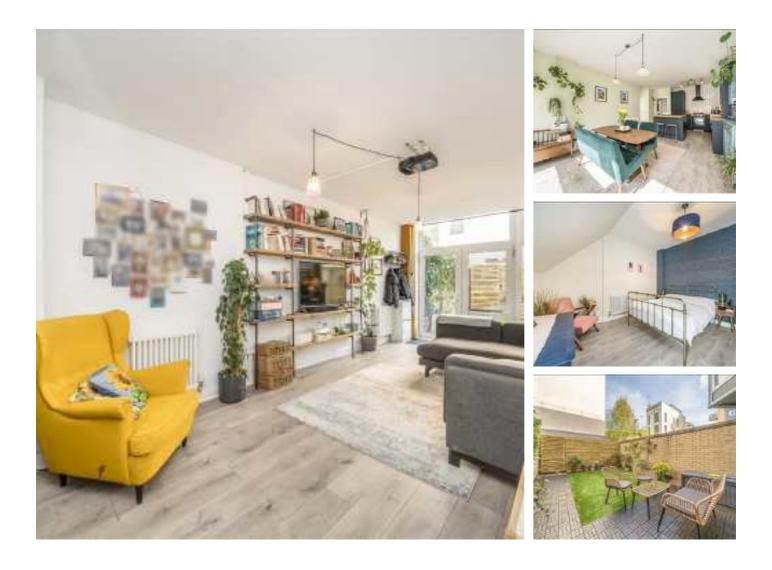

## Martello Street, E8 £750,000

A two double bedroom apartment located within a secure purpose built development with its own private garden. This property has an open plan kitchen and dining area complete with Island, a separate living room with floor to ceiling windows and hard flooring throughout. This apartment measures in excess of 970 Square foot and comes with a secure underground parking space.

#### Features

Two Double Bedrooms Private Garden Gym & Concierge Secure underground Parking Modern Finish Close to London Fields