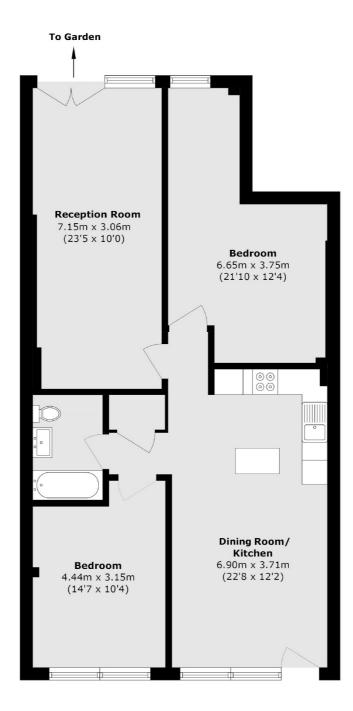

### Martello Street, London, E8

Total area (approx.): 90.5 sq. m (974.1 sq. ft)

Hackney 10 Broadway Market London E8 4QJ Sales 0207 247 2440 Energy Rating: B. We aim to make our particulars both accurate and reliable. However they are not guaranteed; nor do they form part of an offer or contract. If you require clarification on any points then please contact us, especially if you're traveling some distance to view. Please note that appliances and heating systems have not been tested and therefore no warranties can be given as to their good working order.